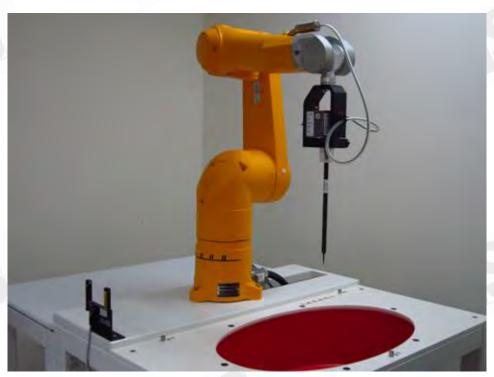

# **Photographs of Test Setup**

Fig.1 Photograph of the SAR measurement system

Unless otherwise stated the results shown in this test report refer only to the sample(s) tested and such sample(s) are retained for 90 days only.