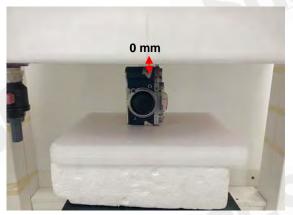

#### Body Phantom - distance between flat phantom and EUT is 0 mm

Fig.3 EUT Front side to flat phantom

Fig.4 EUT Front tilt side to flat phantom

Fig.5 EUT Left side to flat phantom

除非另有說明,此報告結果僅對測試之樣品負責,同時此樣品僅保留的天。本報告未經本公司書面許可,不可部份複製。
This document is issued by the Company subject to its General Conditions of Service printed overleaf, available on request or accessible at <a href="https://www.sgs.com/terms\_and\_conditions.htm">www.sgs.com/terms\_and\_conditions.htm</a> and for electronic format documents, subject to Terms and Conditions for Electronic Documents at <a href="https://www.sgs.com/terms\_e-document.htm">www.sgs.com/terms\_e-document.htm</a>. Attention is drawn to the limitation of liability, indemnification and jurisdiction issues defined therein. Any holder of this document is advised that information contained hereon reflects the Company's findings at the time of its intervention only and within the limits of Client's instructions, if any. The Company's sole responsibility is to its Client and this document does not exonerate parties to a transaction from exercising all their rights and obligations under the transaction documents. This document cannot be reproduced except in full, without prior written approval of the Company. Any unauthorized alteration, forgery or falsification of the content or appearance of this document is unlawful and offenders may be prosecuted to the fullest extent of the law.