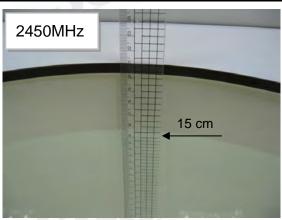

## Photograph of the tissue simulant fluid liquid depth (Head)

Fig.2

Unless otherwise stated the results shown in this test report refer only to the sample(s) tested and such sample(s) are retained for 90 days only.