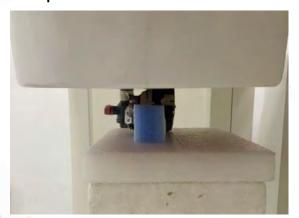

### Body Phantom - distance between flat phantom and EUT is 0 mm

Fig.6 EUT Bottom side to flat phantom

Unless otherwise stated the results shown in this test report refer only to the sample(s) tested and such sample(s) are retained for 90 days only.