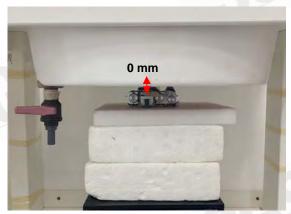

#### Body Phantom - distance between flat phantom and EUT is 0 mm

Fig.3 EUT Front side to flat phantom

Fig.4 EUT Front tilt side to flat phantom

Fig.5 EUT Left side to flat phantom

除非另有說明,此報告結果僅對測試之樣品負責,同時此樣品僅保留的天。本報告未經本公司書面許可,不可部份複製。
This document is issued by the Company subject to its General Conditions of Service printed overleaf, available on request or accessible at <a href="https://www.sgs.com/terms\_and\_conditions.htm">www.sgs.com/terms\_and\_conditions.htm</a> and for electronic format documents, subject to Terms and Conditions for Electronic Documents at <a href="https://www.sgs.com/terms\_e-document.htm">www.sgs.com/terms\_e-document.htm</a>. Attention is drawn to the limitation of liability, indemnification and jurisdiction issues defined therein. Any holder of this document is advised that information contained hereon reflects the Company's findings at the time of its intervention only and within the limits of Client's instructions, if any. The Company's sole responsibility is to its Client and this document does not exonerate parties to a transaction from exercising all their rights and obligations under the transaction documents. This document cannot be reproduced except in full, without prior written approval of the Company. Any unauthorized alteration, forgery or falsification of the content or appearance of this document is unlawful and offenders may be prosecuted to the fullest extent of the law.