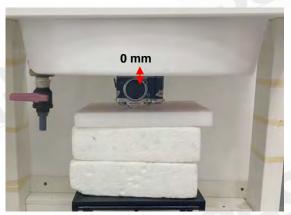

### Body Phantom - distance between flat phantom and EUT is 0 mm

Fig.6 EUT Bottom side to flat phantom

Unless otherwise stated the results shown in this test report refer only to the sample(s) tested and such sample(s) are retained for 90 days only.