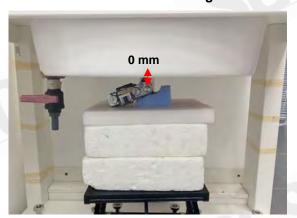

### Body Phantom - distance between flat phantom and EUT is 0 mm

Fig.6 EUT Bottom side to flat phantom

Unless otherwise stated the results shown in this test report refer only to the sample(s) tested and such sample(s) are retained for 90 days only.