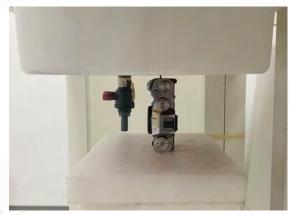

## Photograph of the tissue simulant fluid liquid depth (Head)

Fig.2

Unless otherwise stated the results shown in this test report refer only to the sample(s) tested and such sample(s) are retained for 90 days only.