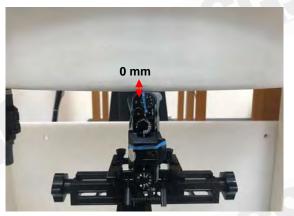

#### Photograph of the tissue simulant fluid liquid depth

Fig.2

Unless otherwise stated the results shown in this test report refer only to the sample(s) tested and such sample(s) are retained for 90 days only.