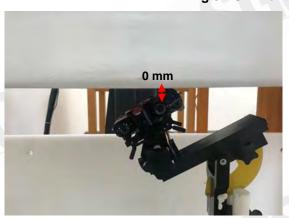

### Body Phantom - distance between flat phantom and EUT is 0 mm

Fig.3 EUT Front side to flat phantom

Fig.4 EUT Front tilt side to flat phantom

Fig.5 EUT Left side to flat phantom

除非另有說明,此報告結果僅對測試之樣品負責,同時此樣品僅保留的天。本報告未經本公司書面許可,不可部份複製。
This document is issued by the Company subject to its General Conditions of Service printed overleaf, available on request or accessible at <a href="https://www.sgs.com/terms\_and\_conditions.htm">www.sgs.com/terms\_and\_conditions.htm</a> and for electronic format documents, subject to Terms and Conditions for Electronic Documents at <a href="https://www.sgs.com/terms\_e-document.htm">www.sgs.com/terms\_e-document.htm</a>. Attention is drawn to the limitation of liability, indemnification and jurisdiction issues defined therein. Any holder of this document is advised that information contained hereon reflects the Company's findings at the time of its intervention only and within the limits of Client's instructions, if any. The Company's sole responsibility is to its Client and this document does not exonerate parties to a transaction from exercising all their rights and obligations under the transaction documents. This document cannot be reproduced except in full, without prior written approval of the Company. Any unauthorized alteration, forgery or falsification of the content or appearance of this document is unlawful and offenders may be prosecuted to the fullest extent of the law.