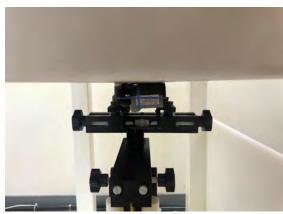

#### Photograph of the tissue simulant fluid liquid depth

Fig.2

Unless otherwise stated the results shown in this test report refer only to the sample(s) tested and such sample(s) are retained for 90 days only.