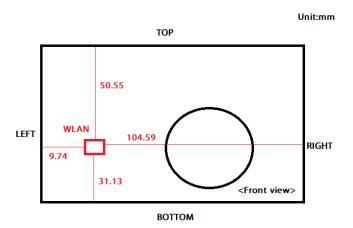

SGS Taiwan Ltd.

No.134,Wu Kung Road, New Taipei Industrial Park, Wuku District, New Taipei City, Taiwan 24803/新北市五股區新北產業園區五工路 134 號 t (886-2) 2299-3279

Page: 5 of 5

Fig.8 Antenna position (Front side)

- End of Report -