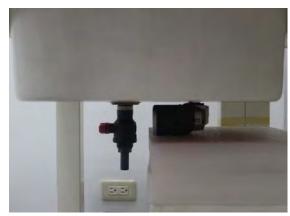

#### Body Phantom - distance between flat phantom and EUT is 5 mm

Fig.3 EUT Front side to flat phantom

Fig.4 EUT Back side to flat phantom

Fig.5 EUT Top side to flat phantom

Unless otherwise stated the results shown in this test report refer only to the sample(s) tested and such sample(s) are retained for 90 days only.