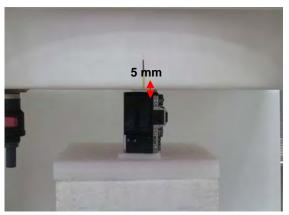

#### Body Phantom - distance between flat phantom and EUT is 5 mm

Fig.3 EUT Front side to flat phantom

Fig.4 EUT Back side to flat phantom

Fig.5 EUT Top side to flat phantom

Unless otherwise stated the results shown in this test report refer only to the sample(s) tested and such sample(s) are retained for 90 days only.