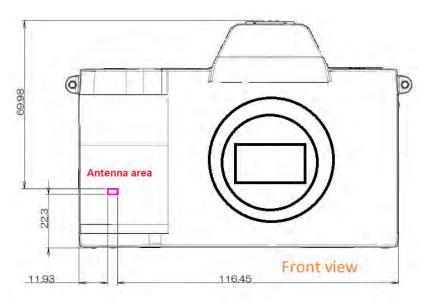

No.134,Wu Kung Road, New Taipei Industrial Park, Wuku District, New Taipei City, Taiwan 24803/新北市五股區新北產業園區五工路 134 號 f (886-2) 2298-0488

Page: 6 of 6

Fig.11 Antenna location

- End of Report -

Unless otherwise stated the results shown in this test report refer only to the sample(s) tested and such sample(s) are retained for 90 days only. 除非另有說明,此報告結果僅對測試之樣品負責,同時此樣品僅保留90天。本報告未經本公司書面許可,不可部份複製。