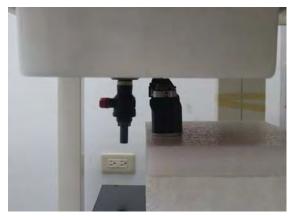

#### Body Phantom - distance between flat phantom and EUT is 5 mm

Fig.6 EUT Bottom side to flat phantom

Fig.7 EUT Right side to flat phantom

Fig.8 EUT Left side to flat phantom

Unless otherwise stated the results shown in this test report refer only to the sample(s) tested and such sample(s) are retained for 90 days only. 除非另有說明,此報告結果僅對測試之樣品負責,同時此樣品僅保留90天。本報告未經本公司書面許可,不可部份複製。