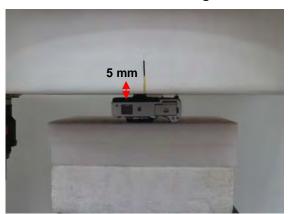

#### Body Phantom - distance between flat phantom and EUT is 5 mm

Fig.3 EUT Front side to flat phantom

Fig.4 EUT Back side to flat phantom

Fig.5 EUT Top side to flat phantom

Unless otherwise stated the results shown in this test report refer only to the sample(s) tested and such sample(s) are retained for 90 days only.