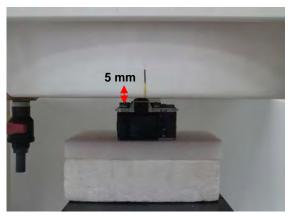

#### Body Phantom - distance between flat phantom and EUT is 5 mm

Fig.6 EUT Bottom side to flat phantom

Fig.7 EUT Right side to flat phantom

Fig.8 EUT Left side to flat phantom

Unless otherwise stated the results shown in this test report refer only to the sample(s) tested and such sample(s) are retained for 90 days only. 除非另有說明,此報告結果僅對測試之樣品負責,同時此樣品僅保留90天。本報告未經本公司書面許可,不可部份複製。