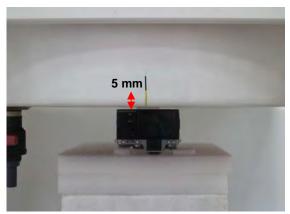

#### Body Phantom - distance between flat phantom and EUT is 5 mm

Fig.3 EUT Front side to flat phantom

Fig.4 EUT Back side to flat phantom

Fig.5 EUT Top side to flat phantom

Unless otherwise stated the results shown in this test report refer only to the sample(s) tested and such sample(s) are retained for 90 days only.