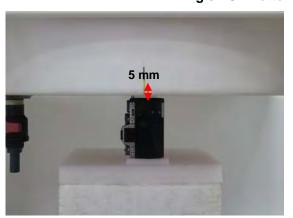

#### Body Phantom - distance between flat phantom and EUT is 5 mm

Fig.3 EUT Front side to flat phantom

Fig.4 EUT Back side to flat phantom

Fig.5 EUT Top side to flat phantom

Unless otherwise stated the results shown in this test report refer only to the sample(s) tested and such sample(s) are retained for 90 days only.