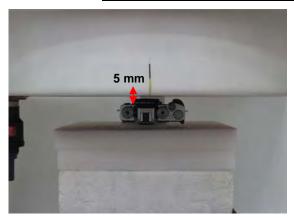

#### Body Phantom - distance between flat phantom and EUT is 5 mm

Fig.3 EUT Front side to flat phantom

Fig.4 EUT Back side to flat phantom

Fig.5 EUT Top side to flat phantom

Unless otherwise stated the results shown in this test report refer only to the sample(s) tested and such sample(s) are retained for 90 days only.