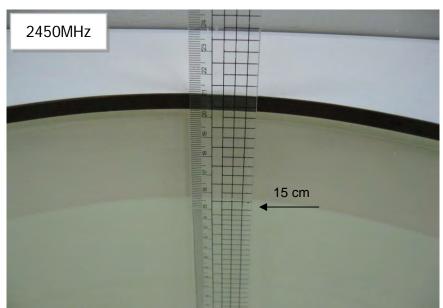

#### Photograph of the tissue simulant fluid liquid depth (Body)

Fig.2.1

Unless otherwise stated the results shown in this test report refer only to the sample(s) tested and such sample(s) are retained for 90 days only. 除非另有說明,此報告結果僅對測試之樣品負責,同時此樣品僅保留90天。本報告未經本公司書面許可,不可部份複製。