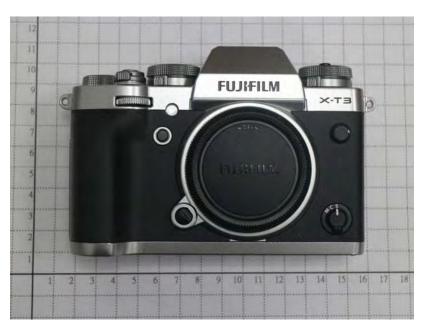

# 11. Photographs of the EUT

Fig.9 Front view of EUT

Fig.10 Back view of EUT

Unless otherwise stated the results shown in this test report refer only to the sample(s) tested and such sample(s) are retained for 90 days only. 除非另有說明,此報告結果僅對測試之樣品負責,同時此樣品僅保留90天。本報告未經本公司書面許可,不可部份複製