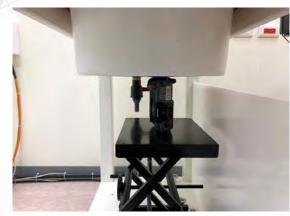

## **Photographs of Test Setup**

Fig.1 Photograph of the SAR measurement system

Unless otherwise stated the results shown in this test report refer only to the sample(s) tested and such sample(s) are retained for 90 days only.