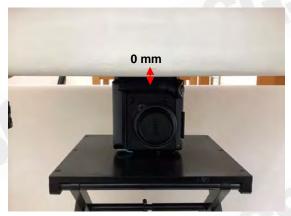

#### Body Phantom - distance between flat phantom and EUT is 0 mm

Fig.3 EUT Front side to flat phantom

Fig.4 EUT Front tilt side to flat phantom

Fig.5 EUT Left side to flat phantom

除非另有說明,此報告結果僅對測試之樣品負責,同時此樣品僅保留的天。本報告未經本公司書面許可,不可部份複製。
This document is issued by the Company subject to its General Conditions of Service printed overleaf, available on request or accessible at <a href="https://www.sgs.com/terms\_and\_conditions.htm">www.sgs.com/terms\_and\_conditions.htm</a> and for electronic format documents, subject to Terms and Conditions for Electronic Documents at <a href="https://www.sgs.com/terms\_e-document.htm">www.sgs.com/terms\_e-document.htm</a>. Attention is drawn to the limitation of liability, indemnification and jurisdiction issues defined therein. Any holder of this document is advised that information contained hereon reflects the Company's findings at the time of its intervention only and within the limits of Client's instructions, if any. The Company's sole responsibility is to its Client and this document does not exonerate parties to a transaction from exercising all their rights and obligations under the transaction documents. This document cannot be reproduced except in full, without prior written approval of the Company. Any unauthorized alteration, forgery or falsification of the content or appearance of this document is unlawful and offenders may be prosecuted to the fullest extent of the law.