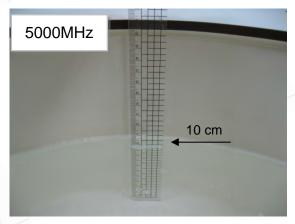

#### Photograph of the tissue simulant fluid liquid depth (Body)

Fig.2.1 Fig.2.2

Unless otherwise stated the results shown in this test report refer only to the sample(s) tested and such sample(s) are retained for 90 days only.