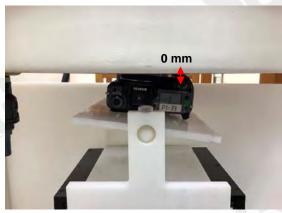

#### Body Phantom - distance between flat phantom and EUT is 0 mm

Fig.3 EUT Front side to flat phantom

Fig.4 EUT Front tilt side to flat phantom

Fig.5 EUT Left side to flat phantom

除非另有說明,此報告結果僅對測試之樣品負責,同時此樣品僅保留的天。本報告未經本公司書面許可,不可部份複製。
This document is issued by the Company subject to its General Conditions of Service printed overleaf, available on request or accessible at <a href="https://www.sgs.com/terms\_and\_conditions.htm">www.sgs.com/terms\_and\_conditions.htm</a> and for electronic format documents, subject to Terms and Conditions for Electronic Documents at <a href="https://www.sgs.com/terms\_e-document.htm">www.sgs.com/terms\_e-document.htm</a>. Attention is drawn to the limitation of liability, indemnification and jurisdiction issues defined therein. Any holder of this document is advised that information contained hereon reflects the Company's findings at the time of its intervention only and within the limits of Client's instructions, if any. The Company's sole responsibility is to its Client and this document does not exonerate parties to a transaction from exercising all their rights and obligations under the transaction documents. This document cannot be reproduced except in full, without prior written approval of the Company. Any unauthorized alteration, forgery or falsification of the content or appearance of this document is unlawful and offenders may be prosecuted to the fullest extent of the law.