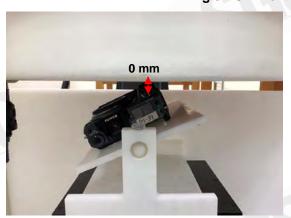

#### Body Phantom - distance between flat phantom and EUT is 0 mm

Fig.3 EUT Front side to flat phantom

Fig.4 EUT Front tilt side to flat phantom

Fig.5 EUT Left side to flat phantom

除非另有說明,此報告結果僅對測試之樣品負責,同時此樣品僅保留的天。本報告未經本公司書面許可,不可部份複製。
This document is issued by the Company subject to its General Conditions of Service printed overleaf, available on request or accessible at <a href="https://www.sgs.com/terms\_and\_conditions.htm">www.sgs.com/terms\_and\_conditions.htm</a> and for electronic format documents, subject to Terms and Conditions for Electronic Documents at <a href="https://www.sgs.com/terms\_e-document.htm">www.sgs.com/terms\_e-document.htm</a>. Attention is drawn to the limitation of liability, indemnification and jurisdiction issues defined therein. Any holder of this document is advised that information contained hereon reflects the Company's findings at the time of its intervention only and within the limits of Client's instructions, if any. The Company's sole responsibility is to its Client and this document does not exonerate parties to a transaction from exercising all their rights and obligations under the transaction documents. This document cannot be reproduced except in full, without prior written approval of the Company. Any unauthorized alteration, forgery or falsification of the content or appearance of this document is unlawful and offenders may be prosecuted to the fullest extent of the law.