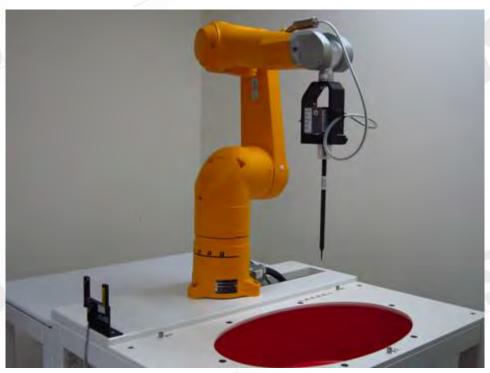

## **Photographs of Test Setup**

Fig.1 Photograph of the SAR measurement system

Unless otherwise stated the results shown in this test report refer only to the sample(s) tested and such sample(s) are retained for 90 days only.