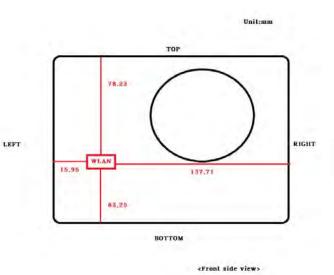

SGS Taiwan Ltd.

No.134,Wu Kung Road, New Taipei Industrial Park, Wuku District, New Taipei City, Taiwan 24803/新北市五股區新北產業園區五工路 134 號

Page: 5 of 5

Fig.8 Antenna position (Front side)

- End of Report -

Unless otherwise stated the results shown in this test report refer only to the sample(s) tested and such sample(s) are retained for 90 days only.