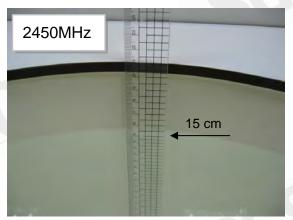

#### Photograph of the tissue simulant fluid liquid depth (Body)

Fig.2.1 Fig.2.2

Unless otherwise stated the results shown in this test report refer only to the sample(s) tested and such sample(s) are retained for 90 days only.