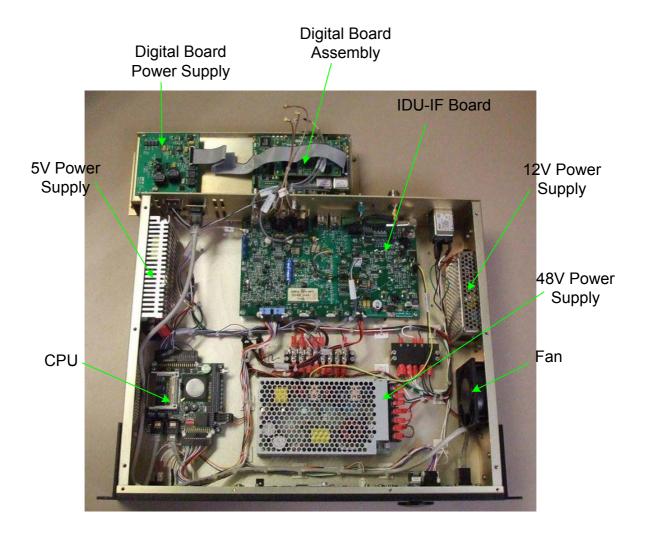

| Truck-Coder II Indoor Unit (IDU) | 8014191000 |
|----------------------------------|------------|
| Digital Board Assembly           | 7214206010 |
| Digital Board                    | 7214206900 |
| MPEG Encoder Board               | 598007001  |
| Digital Board Power Supply       | 7214215000 |
| IDU IF Board Assembly            | 7214191000 |
| CPU Board                        | 598010000  |