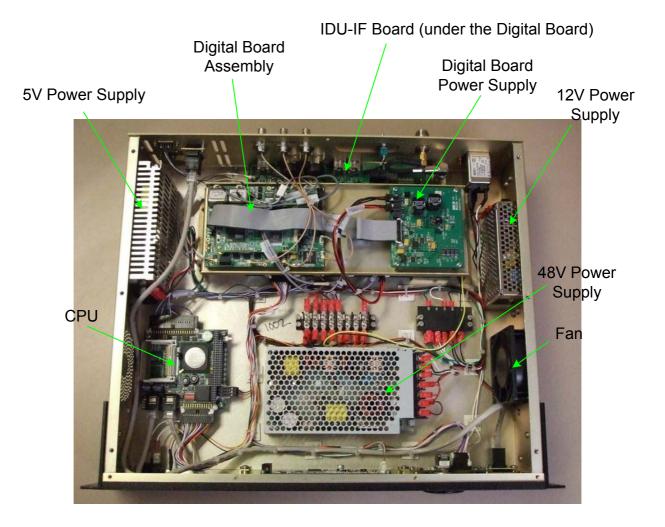

| Truck-Coder II Indoor Unit (IDU) | 8014191000 |
|----------------------------------|------------|
| Digital Board Assembly           | 7214206010 |
| Digital Board                    | 7214206900 |
| MPEG Encoder Board               | 598007001  |
| Digital Board Power Supply       | 7214215000 |
| IDU IF Board Assembly            | 7214191000 |
| CPU Board                        | 598010000  |