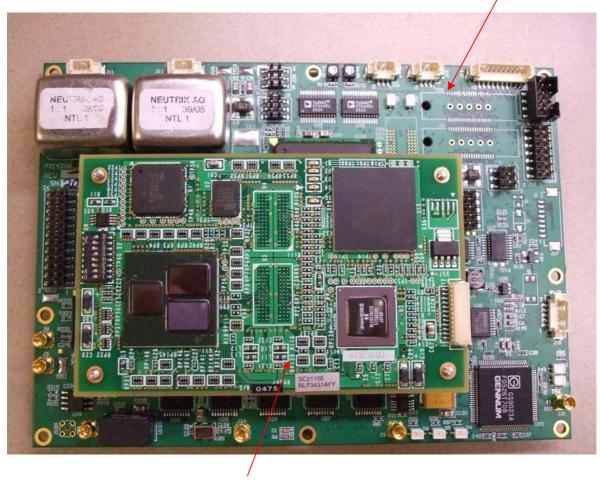

| Truck-Coder II Indoor Unit (IDU) | 8014191000 |
|----------------------------------|------------|
| Digital Board Assembly           | 7214206010 |
| Digital Board                    | 7214206900 |
| MPEG Encoder Board               | 598007001  |
| Digital Board Power Supply       | 7214215000 |
| IDU IF Board Assembly            | 7214191000 |
| CPU Board                        | 598010000  |



Front Panel

Truck-Coder II Indoor Unit (IDU) (8014191000)



Truck-Coder II Indoor Unit (IDU) (8014191000)



Truck-Coder II Indoor Unit (IDU) (8014191000)

#### IDU-IF Board Assembly (7214191000)



# IDU-IF Board Assembly (7214191000)



### Digital Board Assembly (7214206010)

Digital Board



MPEG Encoder









## MPEG Encoder Board (598007001)



### MPEG Encoder Board (598007001)



Power Supply Board (7214215000)



Front View

Power Supply Board (7214215000)



Rear View

## CPU Board Assembly (598010000)



# CPU Board Assembly (598010000)