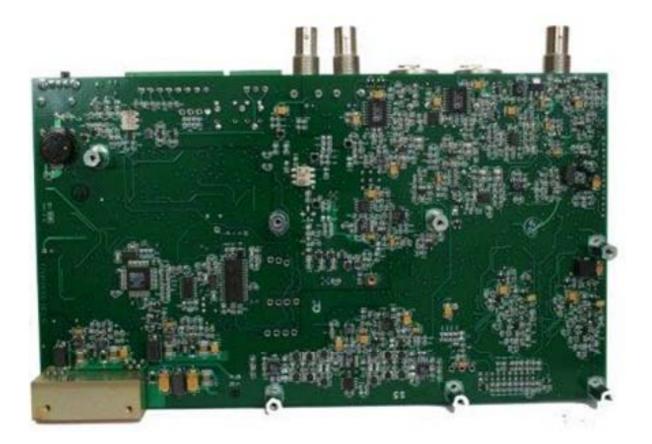

| Truck-Coder II Indoor Unit (IDU) | 8014191000 |
|----------------------------------|------------|
| Digital Board Assembly           | 7214206010 |
| Digital Board                    | 7214206900 |
| MPEG Encoder Board               | 598007001  |
| Digital Board Power Supply       | 7214215000 |
| IDU IF Board Assembly            | 7214191000 |
| CPU Board                        | 598010000  |



Front Panel

Truck-Coder II Indoor Unit (IDU) (8014191000)



Truck-Coder II Indoor Unit (IDU) (8014191000)



Truck-Coder II Indoor Unit (IDU) (8014191000)

#### IDU-IF Board Assembly (7214191000)



# IDU-IF Board Assembly (7214191000)



### Digital Board Assembly (7214206010)

Digital Board



MPEG Encoder









## MPEG Encoder Board (598007001)



### MPEG Encoder Board (598007001)



Power Supply Board (7214215000)



Front View

Power Supply Board (7214215000)



Rear View

## CPU Board Assembly (598010000)



# CPU Board Assembly (598010000)