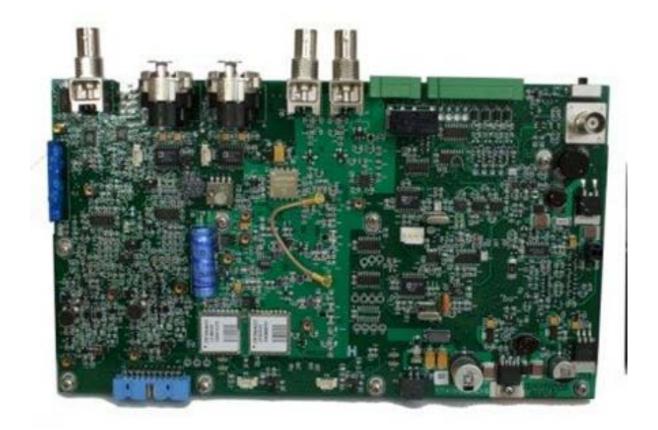

| Truck-Coder II Indoor Unit (IDU) | 8014191000 |
|----------------------------------|------------|
| Digital Board Assembly           | 7214206010 |
| Digital Board                    | 7214206900 |
| MPEG Encoder Board               | 598007001  |
| Digital Board Power Supply       | 7214215000 |
| IDU IF Board Assembly            | 7214191000 |
| CPU Board                        | 598010000  |



Front Panel

Truck-Coder II Indoor Unit (IDU) (8014191000)



Truck-Coder II Indoor Unit (IDU) (8014191000)



Truck-Coder II Indoor Unit (IDU) (8014191000)

#### IDU-IF Board Assembly (7214191000)



# IDU-IF Board Assembly (7214191000)



### Digital Board Assembly (7214206010)

Digital Board



MPEG Encoder









## MPEG Encoder Board (598007001)



### MPEG Encoder Board (598007001)



Power Supply Board (7214215000)



Front View

Power Supply Board (7214215000)



Rear View

## CPU Board Assembly (598010000)



# CPU Board Assembly (598010000)