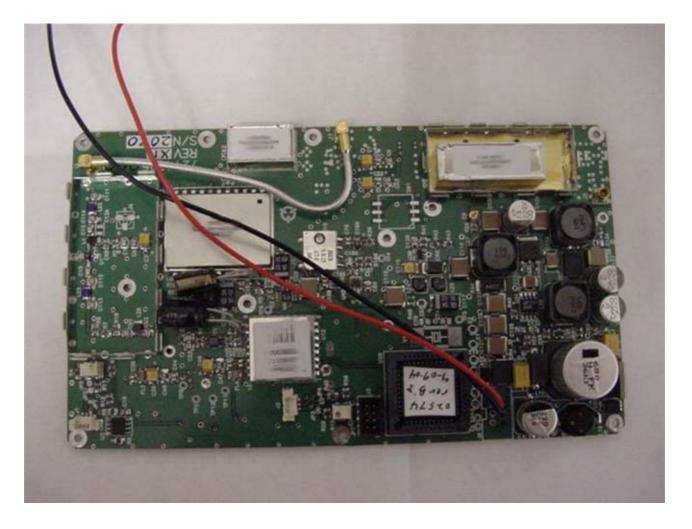

1W Power Amplifier

**RFU Board** 

2GHz Field Coder II (FCII-7) (8014023500)

### Digital Board Assembly (7214206020)

Digital Board

MPEG Encoder