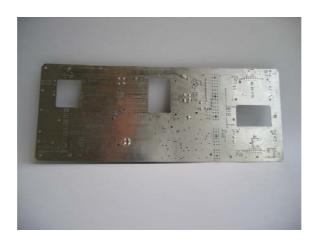

Driver Board, FCII-MAX         | 7214231000 |
| FCII System Power Supply (FCII-AC) | 8014204000 |



1W Power Amplifier

**RFU Board** 

2GHz Field Coder II (FCII-7) (8014023500)

### Digital Board Assembly (7214206020)

Digital Board



MPEG Encoder









### MPEG Encoder Board (598007001)



#### MPEG Encoder Board (598007001)



Power Supply Board (7214215000)



Front View

Power Supply Board (7214215000)



Rear View

### 1W Internal Power Amp (7214071000)



#### 1W Internal Power Amp (7214071000)



# RFU Board (7214095000)



## RFU Board (7214095000)



# Small RFU DC Power Supply (7214073000)



### Small RFU DC Power Supply (7214073000)



4W Power Amplifier



#### 4W External PA (FCII-MAX) (8014205500)

#### 1.99-2.5GHz Power Amplifier Board (PA) 7214208000



Front view



Rear view

# DC Routing Circuit (7214212010)



# DC Routing Circuit (7214212010)



#### LED Driver Board of FCII-MAX (7214231000)



#### LED Driver Board of FCII-MAX (7214231000)





# FCII System Power Supply (FCII-7) (8014204000)