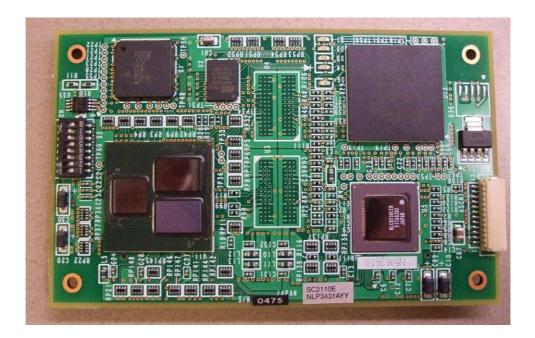

ly             | 7214206020 |
| Digital Board                      | 7214206900 |
| MPEG Encoder Board                 | 598007001  |
| Power Supply                       | 7214215000 |
| 1W Internal Amplifier              | 7214071000 |
| RFU Board                          | 7214095000 |
| Small RFU DC Supply Board          | 7214073000 |
| 4W Power Amplifier (FCII-MAX)      | 8015205500 |
| 4W Power Amp Board 1.99-2.5GHz     | 7214208000 |
| DC Routing Circuit, 200W, FCII-MAX | 7214212010 |
| LED Driver Board, FCII-MAX         | 7214231000 |
| FCII System Power Supply (FCII-AC) | 8014204000 |



1W Power Amplifier

**RFU Board** 

2GHz Field Coder II (FCII-7) (8014023500)

### Digital Board Assembly (7214206020)

Digital Board



MPEG Encoder









### MPEG Encoder Board (598007001)



#### MPEG Encoder Board (598007001)



Power Supply Board (7214215000)



Front View

Power Supply Board (7214215000)



Rear View

### 1W Internal Power Amp (7214071000)



#### 1W Internal Power Amp (7214071000)



# RFU Board (7214095000)



## RFU Board (7214095000)



# Small RFU DC Power Supply (7214073000)



### Small RFU DC Power Supply (7214073000)



4W Power Amplifier



#### 4W External PA (FCII-MAX) (8014205500)

#### 1.99-2.5GHz Power Amplifier Board (PA) 7214208000



Front view



Rear view

# DC Routing Circuit (7214212010)



# DC Routing Circuit (7214212010)



#### LED Driver Board of FCII-MAX (7214231000)



#### LED Driver Board of FCII-MAX (7214231000)





# FCII System Power Supply (FCII-7) (8014204000)