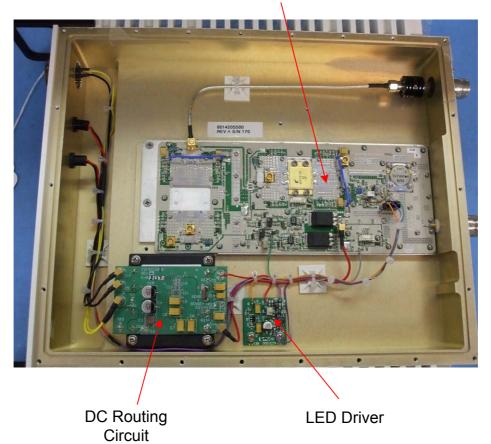

#### 4W External PA (FCII-MAX) (8014205500)

# DC Routing Circuit (7214212010)

#### LED Driver Board of FCII-MAX (7214231000)