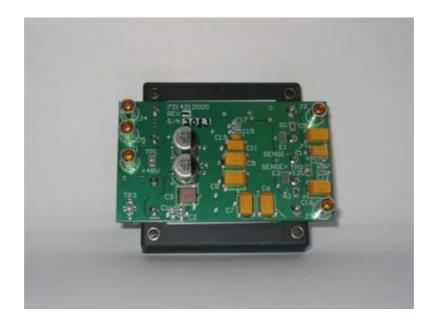

# Small RFU DC Power Supply (7214073000)

### Small RFU DC Power Supply (7214073000)

4W Power Amplifier