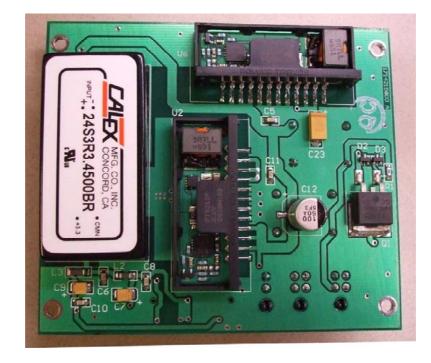

598007001  |
| Power Supply                       | 7214215000 |
| 1W Internal Amplifier              | 7214071000 |
| RFU Board                          | 7214095000 |
| Small RFU DC Supply Board          | 7214073000 |
| 4W Power Amplifier (FCII-MAX)      | 8015205500 |
| 4W Power Amp Board 1.99-2.5GHz     | 7214208000 |
| DC Routing Circuit, 200W, FCII-MAX | 7214212010 |
| LED Driver Board, FCII-MAX         | 7214231000 |
| FCII System Power Supply (FCII-AC) | 8014204000 |



1W Power Amplifier

**RFU Board** 

2GHz Field Coder II (FCII-7) (8014023500)

### Digital Board Assembly (7214206020)

Digital Board



MPEG Encoder









### MPEG Encoder Board (598007001)



#### MPEG Encoder Board (598007001)



Power Supply Board (7214215000)



Front View

Power Supply Board (7214215000)



Rear View

### 1W Internal Power Amp (7214071000)



#### 1W Internal Power Amp (7214071000)



# RFU Board (7214095000)



## RFU Board (7214095000)



# Small RFU DC Power Supply (7214073000)



### Small RFU DC Power Supply (7214073000)



4W Power Amplifier



#### 4W External PA (FCII-MAX) (8014205500)

#### 1.99-2.5GHz Power Amplifier Board (PA) 7214208000



Front view



Rear view

# DC Routing Circuit (7214212010)



# DC Routing Circuit (7214212010)



#### LED Driver Board of FCII-MAX (7214231000)



#### LED Driver Board of FCII-MAX (7214231000)





# FCII System Power Supply (FCII-7) (8014204000)