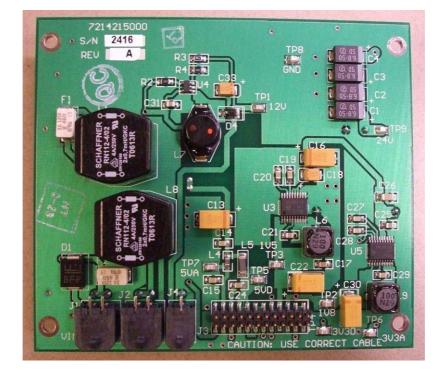

#### MPEG Encoder Board (598007001)

Power Supply Board (7214215000)

Front View

Power Supply Board (7214215000)

Rear View