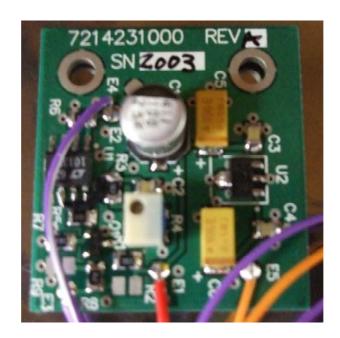

2GHz Field Coder II (FCII-7) (8014023500)

### Digital Board Assembly (7214206020)

Digital Board



MPEG Encoder









### MPEG Encoder Board (598007001)



#### MPEG Encoder Board (598007001)



Power Supply Board (7214215000)



Front View

Power Supply Board (7214215000)



Rear View

### 1W Internal Power Amp (7214071000)



#### 1W Internal Power Amp (7214071000)



# RFU Board (7214095000)



## RFU Board (7214095000)



# Small RFU DC Power Supply (7214073000)



### Small RFU DC Power Supply (7214073000)



4W Power Amplifier



#### 4W External PA (FCII-MAX) (8014205500)

#### 1.99-2.5GHz Power Amplifier Board (PA) 7214208000



Front view



Rear view

# DC Routing Circuit (7214212010)



# DC Routing Circuit (7214212010)



#### LED Driver Board of FCII-MAX (7214231000)



#### LED Driver Board of FCII-MAX (7214231000)





# FCII System Power Supply (FCII-7) (8014204000)