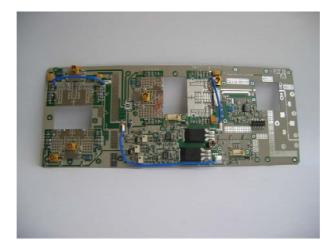

212010 |
| LED Driver Board, FCII-MAX         | 7214231000 |
| FCII System Power Supply (FCII-AC) | 8014204000 |



1W Power Amplifier

**RFU Board** 

2GHz Field Coder II (FCII-7) (8014023500)

### Digital Board Assembly (7214206020)

Digital Board



MPEG Encoder









### MPEG Encoder Board (598007001)



#### MPEG Encoder Board (598007001)



Power Supply Board (7214215000)



Front View

Power Supply Board (7214215000)



Rear View

### 1W Internal Power Amp (7214071000)



#### 1W Internal Power Amp (7214071000)



# RFU Board (7214095000)



## RFU Board (7214095000)



# Small RFU DC Power Supply (7214073000)



### Small RFU DC Power Supply (7214073000)



4W Power Amplifier



#### 4W External PA (FCII-MAX) (8014205500)

#### 1.99-2.5GHz Power Amplifier Board (PA) 7214208000



Front view



Rear view

# DC Routing Circuit (7214212010)



# DC Routing Circuit (7214212010)



#### LED Driver Board of FCII-MAX (7214231000)



#### LED Driver Board of FCII-MAX (7214231000)





# FCII System Power Supply (FCII-7) (8014204000)