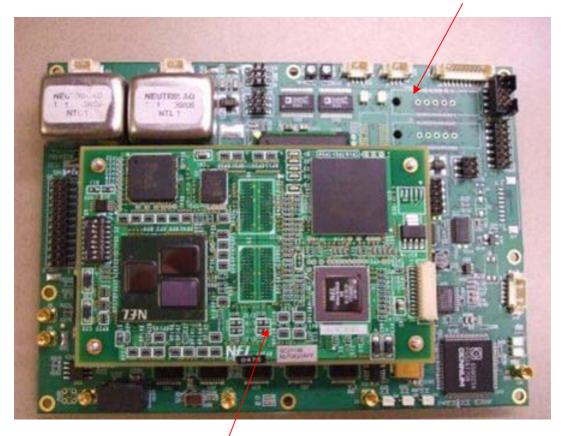

-----------------------|------------|
| Digital Board Assembly             | 7214206020 |
| Digital Board                      | 7214206900 |
| MPEG Encoder Board                 | 598007001  |
| Power Supply                       | 7214215000 |
| 1W Internal Amplifier              | 7214071000 |
| RFU Board                          | 7214095000 |
| Small RFU DC Supply Board          | 7214073000 |
| 4W Power Amplifier (FCII-MAX)      | 8015205500 |
| 4W Power Amp Board 1.99-2.5GHz     | 7214208000 |
| DC Routing Circuit, 200W, FCII-MAX | 7214212010 |
| LED Driver Board, FCII-MAX         | 7214231000 |
| FCII System Power Supply (FCII-AC) | 8014204000 |



1W Power Amplifier

**RFU Board** 

2GHz Field Coder II (FCII-7) (8014023500)

### Digital Board Assembly (7214206020)

Digital Board



MPEG Encoder









### MPEG Encoder Board (598007001)



#### MPEG Encoder Board (598007001)



Power Supply Board (7214215000)



Front View

Power Supply Board (7214215000)



Rear View

### 1W Internal Power Amp (7214071000)



#### 1W Internal Power Amp (7214071000)



# RFU Board (7214095000)



## RFU Board (7214095000)



# Small RFU DC Power Supply (7214073000)



### Small RFU DC Power Supply (7214073000)



4W Power Amplifier



#### 4W External PA (FCII-MAX) (8014205500)

#### 1.99-2.5GHz Power Amplifier Board (PA) 7214208000



Front view



Rear view

# DC Routing Circuit (7214212010)



# DC Routing Circuit (7214212010)



#### LED Driver Board of FCII-MAX (7214231000)



#### LED Driver Board of FCII-MAX (7214231000)





# FCII System Power Supply (FCII-7) (8014204000)