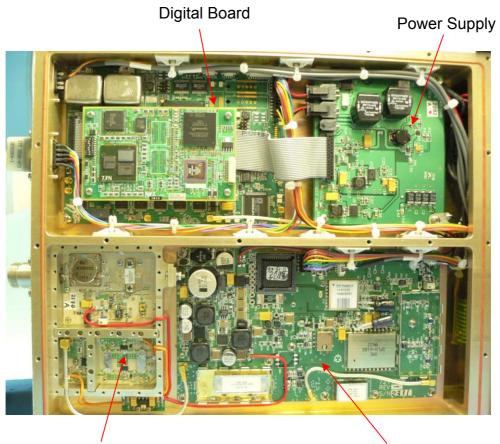

1W Power Amplifier

**RFU Board** 

2GHz Field Coder II (FCII-7) (8014023500)

### Digital Board Assembly (7214206020)

Digital Board

MPEG Encoder