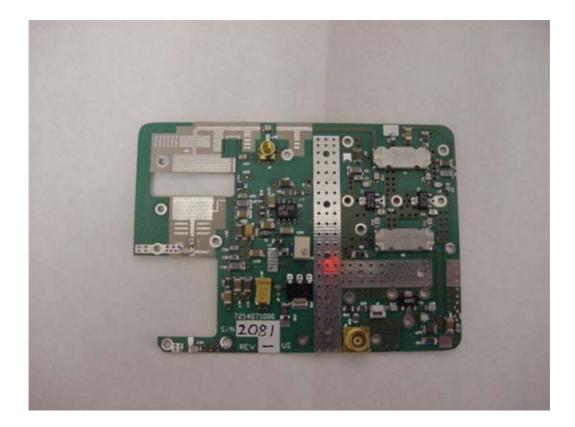

214215000 |
| 1W Internal Amplifier              | 7214071000 |
| RFU Board                          | 7214095000 |
| Small RFU DC Supply Board          | 7214073000 |
| 4W Power Amplifier (FCII-MAX)      | 8015205500 |
| 4W Power Amp Board 1.99-2.5GHz     | 7214208000 |
| DC Routing Circuit, 200W, FCII-MAX | 7214212010 |
| LED Driver Board, FCII-MAX         | 7214231000 |
| FCII System Power Supply (FCII-AC) | 8014204000 |



1W Power Amplifier

**RFU Board** 

2GHz Field Coder II (FCII-7) (8014023500)

### Digital Board Assembly (7214206020)

Digital Board



MPEG Encoder









### MPEG Encoder Board (598007001)



#### MPEG Encoder Board (598007001)



Power Supply Board (7214215000)



Front View

Power Supply Board (7214215000)



Rear View

### 1W Internal Power Amp (7214071000)



#### 1W Internal Power Amp (7214071000)



# RFU Board (7214095000)



## RFU Board (7214095000)



# Small RFU DC Power Supply (7214073000)



### Small RFU DC Power Supply (7214073000)



4W Power Amplifier



#### 4W External PA (FCII-MAX) (8014205500)

#### 1.99-2.5GHz Power Amplifier Board (PA) 7214208000



Front view



Rear view

# DC Routing Circuit (7214212010)



# DC Routing Circuit (7214212010)



#### LED Driver Board of FCII-MAX (7214231000)



#### LED Driver Board of FCII-MAX (7214231000)





# FCII System Power Supply (FCII-7) (8014204000)