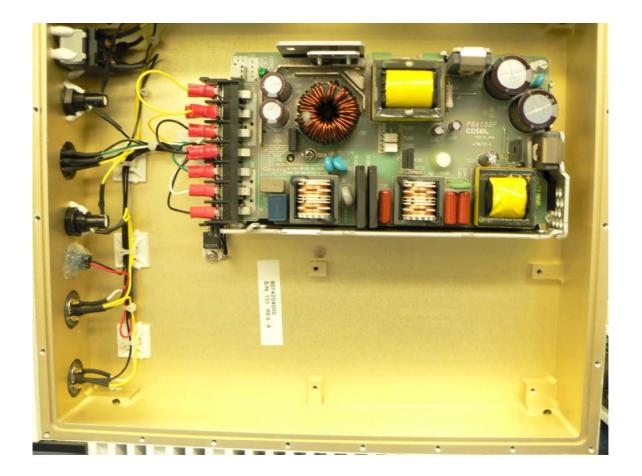

gital Board Assembly (7214206020)

Digital Board



MPEG Encoder









### MPEG Encoder Board (598007001)



#### MPEG Encoder Board (598007001)



Power Supply Board (7214215000)



Front View

Power Supply Board (7214215000)



Rear View

### 1W Internal Power Amp (7214071000)



#### 1W Internal Power Amp (7214071000)



# RFU Board (7214095000)



## RFU Board (7214095000)



# Small RFU DC Power Supply (7214073000)



### Small RFU DC Power Supply (7214073000)



4W Power Amplifier



#### 4W External PA (FCII-MAX) (8014205500)

#### 1.99-2.5GHz Power Amplifier Board (PA) 7214208000



Front view



Rear view

# DC Routing Circuit (7214212010)



# DC Routing Circuit (7214212010)



#### LED Driver Board of FCII-MAX (7214231000)



#### LED Driver Board of FCII-MAX (7214231000)





# FCII System Power Supply (FCII-7) (8014204000)