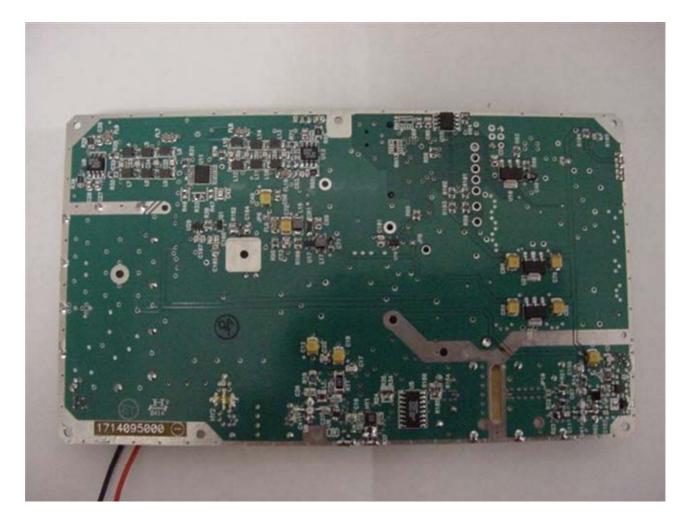

| 7214095000 |
| Small RFU DC Supply Board          | 7214073000 |
| 4W Power Amplifier (FCII-MAX)      | 8015205500 |
| 4W Power Amp Board 1.99-2.5GHz     | 7214208000 |
| DC Routing Circuit, 200W, FCII-MAX | 7214212010 |
| LED Driver Board, FCII-MAX         | 7214231000 |
| FCII System Power Supply (FCII-AC) | 8014204000 |



1W Power Amplifier

**RFU Board** 

2GHz Field Coder II (FCII-7) (8014023500)

### Digital Board Assembly (7214206020)

Digital Board



MPEG Encoder









### MPEG Encoder Board (598007001)



#### MPEG Encoder Board (598007001)



Power Supply Board (7214215000)



Front View

Power Supply Board (7214215000)



Rear View

### 1W Internal Power Amp (7214071000)



#### 1W Internal Power Amp (7214071000)



# RFU Board (7214095000)



## RFU Board (7214095000)



# Small RFU DC Power Supply (7214073000)



### Small RFU DC Power Supply (7214073000)



4W Power Amplifier



#### 4W External PA (FCII-MAX) (8014205500)

#### 1.99-2.5GHz Power Amplifier Board (PA) 7214208000



Front view



Rear view

# DC Routing Circuit (7214212010)



# DC Routing Circuit (7214212010)



#### LED Driver Board of FCII-MAX (7214231000)



#### LED Driver Board of FCII-MAX (7214231000)





# FCII System Power Supply (FCII-7) (8014204000)