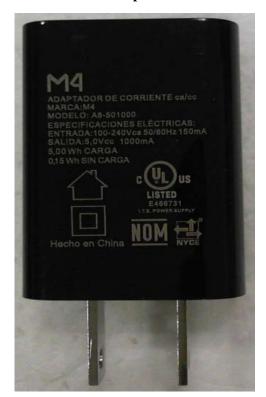

.29Wh

Normal voltage:3.7V

Charging limited voltage:4.2V

## **CAUTION:**

- · Do not short-circuit the battery.
- · Do not discard the battery into fire.
- Do not use any battery charger other than the specified one.
- Do not charge or expose the battery pack out of the temperature range 0°C-45°C.

MFOURTEL MEXICO S.A. DE C.V.



MADE IN CHINA

#### **Battery Back View**



Batería Recargable - No Desensamblar

Marca: M4

Modelo: M1700A

Capacidad:

3,7Vcc-1700mAh 6.29Wh Ion de Litio

### Precaución:

- No provocar corto circuito.
- No exponer al fuego.
- · Usar solo el Cargador Original.
- Matenga y cargue la batería en lugares con temperatura entre 0°C - 45°C.
- Desechar en Lugares Apropiados.

MFOURTEL MEXICO S.A. DE C.V. HECHO EN CHINA









**USB** Cable



Headset



# Adapter