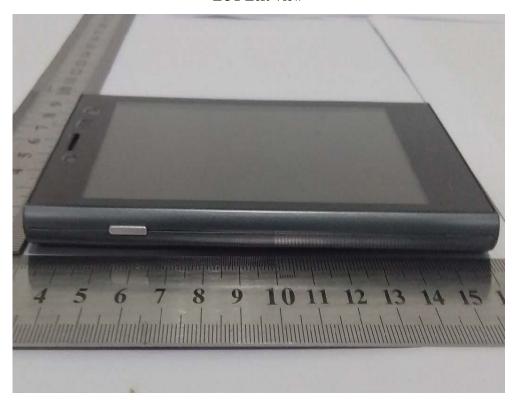

**EUT Front View** 

**EUT behind View** 

**EUT Left View** 

**EUT Right View** 

**EUT Top View** 

**EUT Rear View** 

Cover off