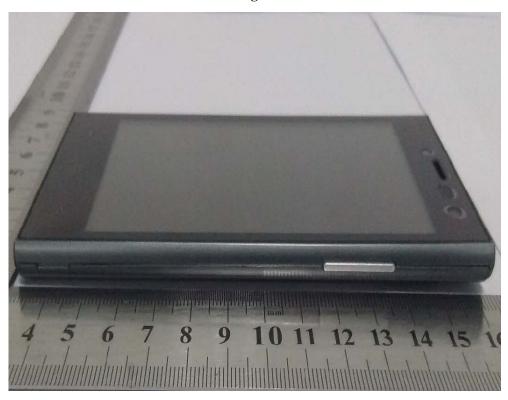

**EUT Front View** 

**EUT behind View** 

**EUT Left View** 

**EUT Right View** 

**EUT Top View** 

**EUT Rear View** 

Cover off