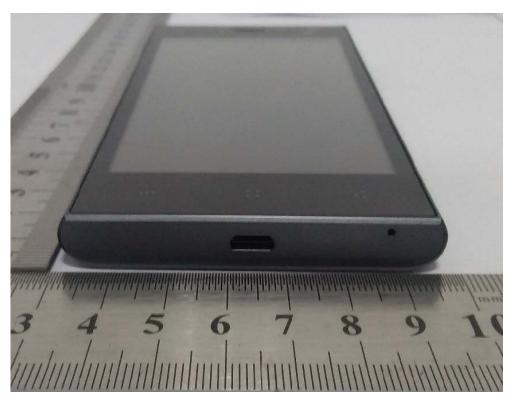

**EUT Front View** 

**EUT behind View** 

**EUT Left View** 

**EUT Right View** 

**EUT Top View** 

**EUT Rear View** 

Cover off