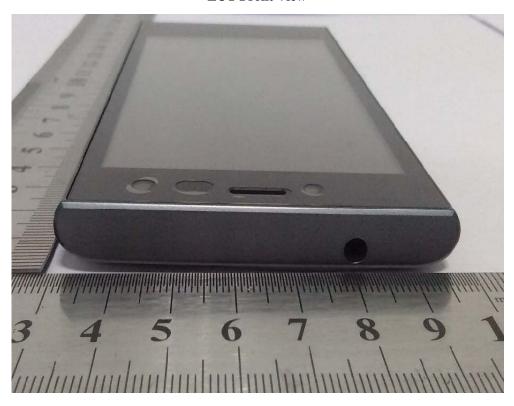

**EUT Front View** 

**EUT behind View** 

**EUT Left View** 

**EUT Right View** 

**EUT Top View** 

**EUT Rear View** 

Cover off