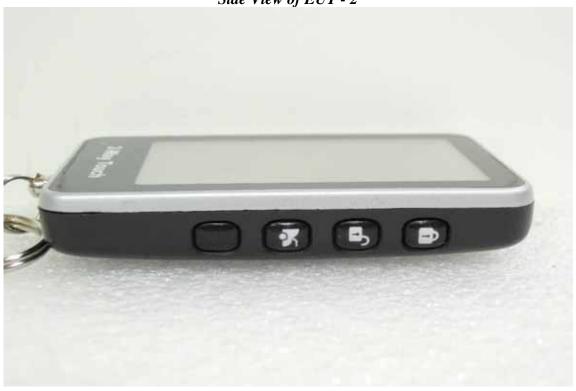

Side View of EUT - 2

Side View of EUT - 3

Unless otherwise stated the results shown in this test report refer only to the sample(s) tested and such sample(s) are retained for 90 days only. 除非另有說明,此報告結果僅對測試之樣品負責,同時此樣品僅保留90天。本報告未經本公司書面許可,不可部份複製