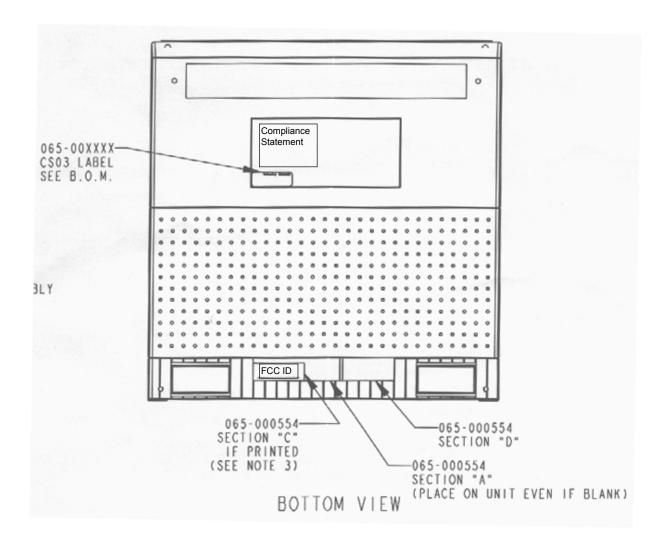

## **Product Labeling**

The FCC ID label is made of coated polyester with pressure sensitive permanent adhesive.

The compliance statement is permanently engraved on the rear of the EUT. The compliance statement is also listed in the user's manual. The Compliance statement is placed on the rear of the EUT as shown in the following figure.

## **Label Placement**

The compliance statement is 2.4 x 3.5 cm Bottom of EUT Not to Scale

This device complies with
Part 15 of the FCC Class B
Rules. Operation is subject
to the following two
conditions: (1) This device
may not cause harmful
interference. and (2) this
device must accept any
interference received,
including interference that
may cause undesired

## Scale Drawing of Bottom of EUT Showing Label Placement

Scale = 1/2