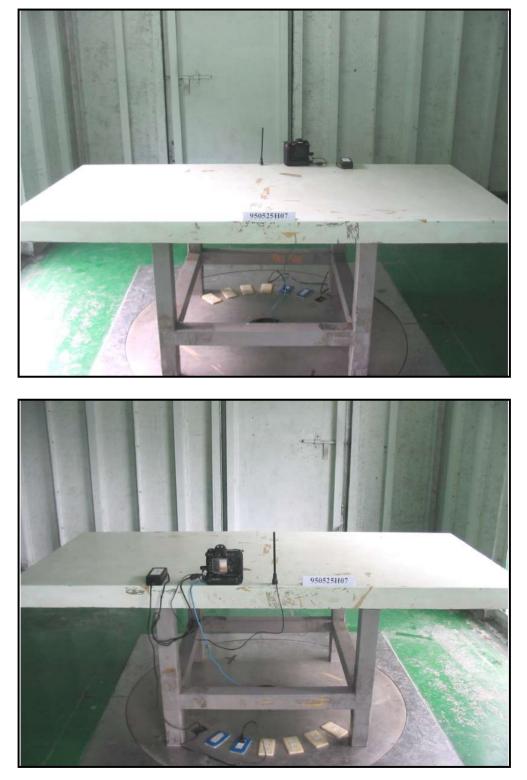

## 5 PHOTOGRAPHS OF THE TEST CONFIGURATION

#### RADIATED EMISSION TEST (with Antenna 1)