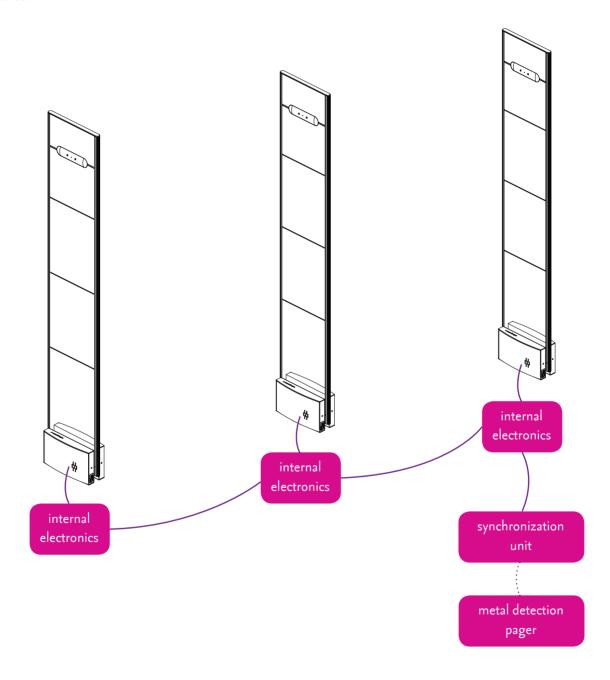

Metal detection is an online system upgrade for Dynamic Line EAS systems which can be installed by using remote assistance.

In the configuration above, the PG27 / PG39 antennas can do both eas security and detection of foil lined bags and / or clothing. Both solutions are integrated into the antennas, so no additional hardware is needed in your store entrance. The system gives a discreet "metal detection alarm" by using a pager signal for staff or security personnel.