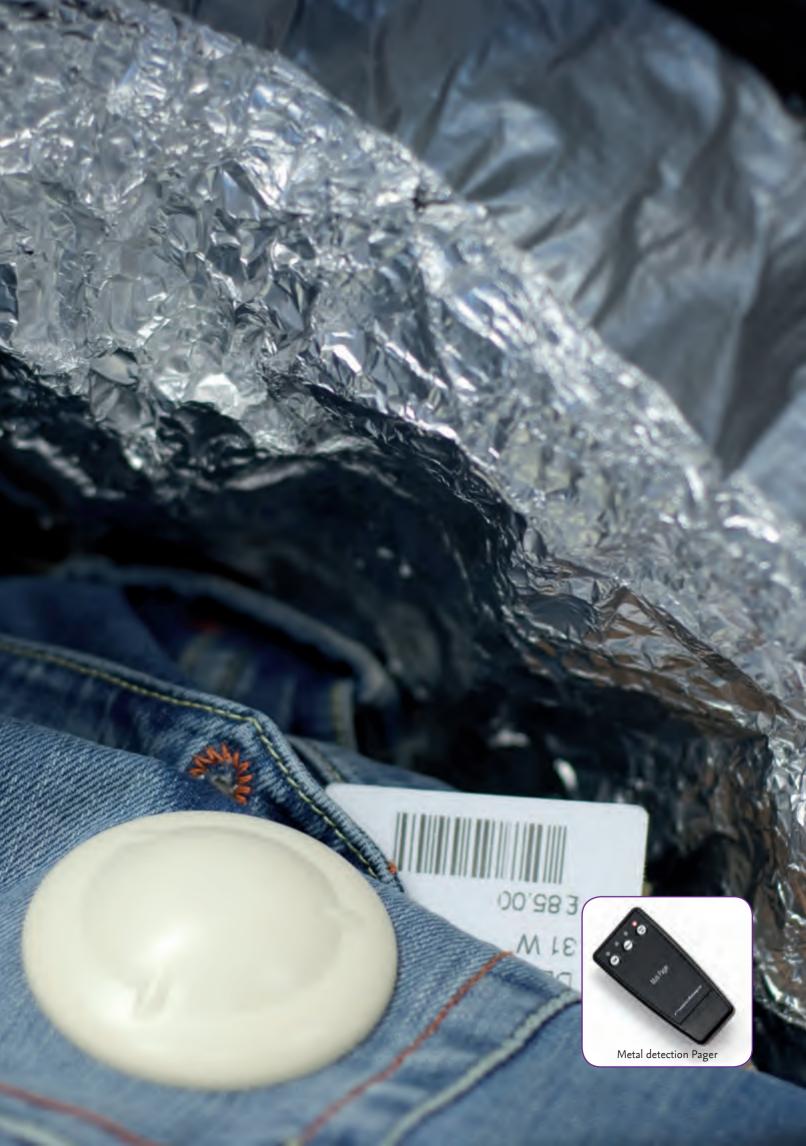

## Dynamic Line | Integrated Metal Detection

Even the best security labels don't work when shoplifters hide stolen goods in a foil-lined bag or under a foil-lined coat. Metal detection can be an effective counter measure. But cluttering up your entrance with yet another piece of hardware is probably not what you had in mind. We offer the unique possibility to integrate a high performance metal detection solution into our EAS antennas.

Metal detection is an online system upgrade for Dynamic Line EAS systems which can be installed by using remote assistance.

In the configuration above, the PG27 / PG39 antennas can do both eas security and detection of foil lined bags and / or clothing. Both solutions are integrated into the antennas, so no additional hardware is needed in your store entrance. The system gives a discreet "metal detection alarm" by using a pager signal for staff or security personnel.