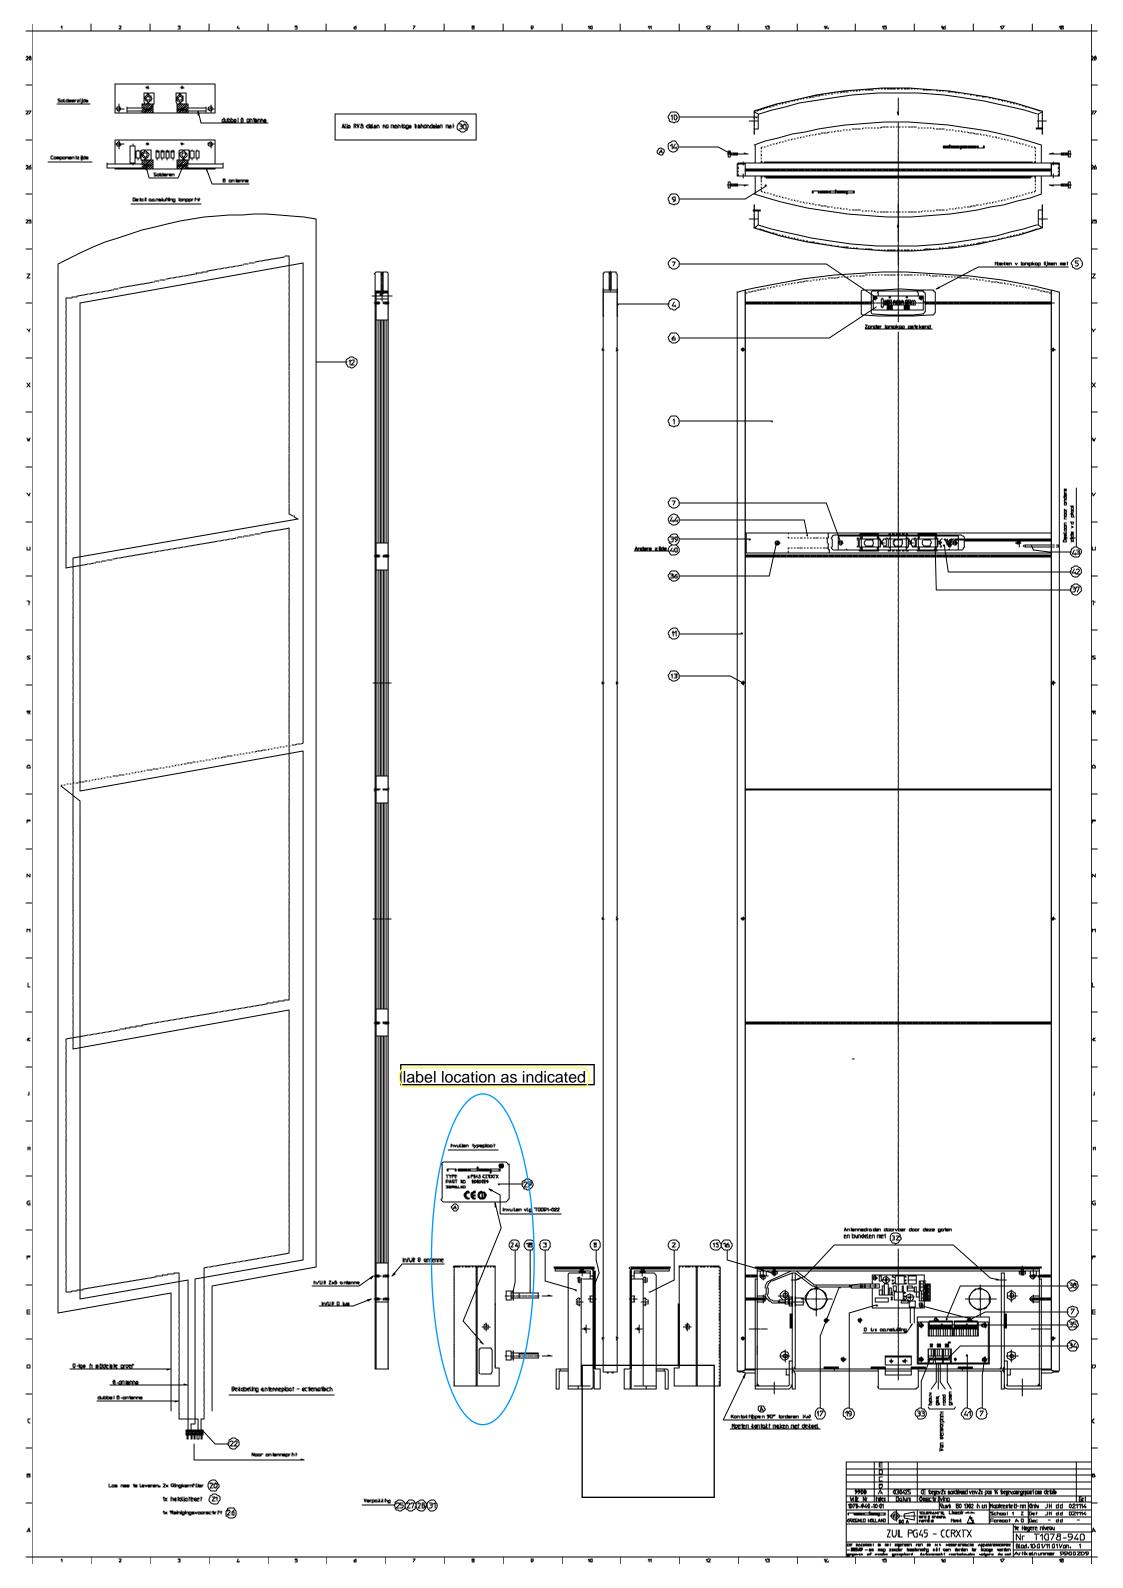

Antenna devices use label label below. The label size is 50mm (w) x 50 mm (h). The font size of the FCC ID is 8pt. The label is affixed on the side of antennas. Pages 3,4 and 5 of this document show drawings of the respective antenna with the label location indicated.