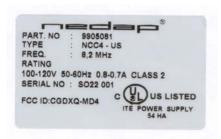

All system units carry the label below: The label size is 50mm (w) x 30 mm. The label is affixed next to the NCC4 FCC label (see second label).

System unit NCC4 uses label below: The label size is 50mm (w) x 30 mm (h). The font size of the FCC ID is 8pt. The label is affixed on the side of the metal encasing. Page 2 of this document shows a drawing with the location indicated.