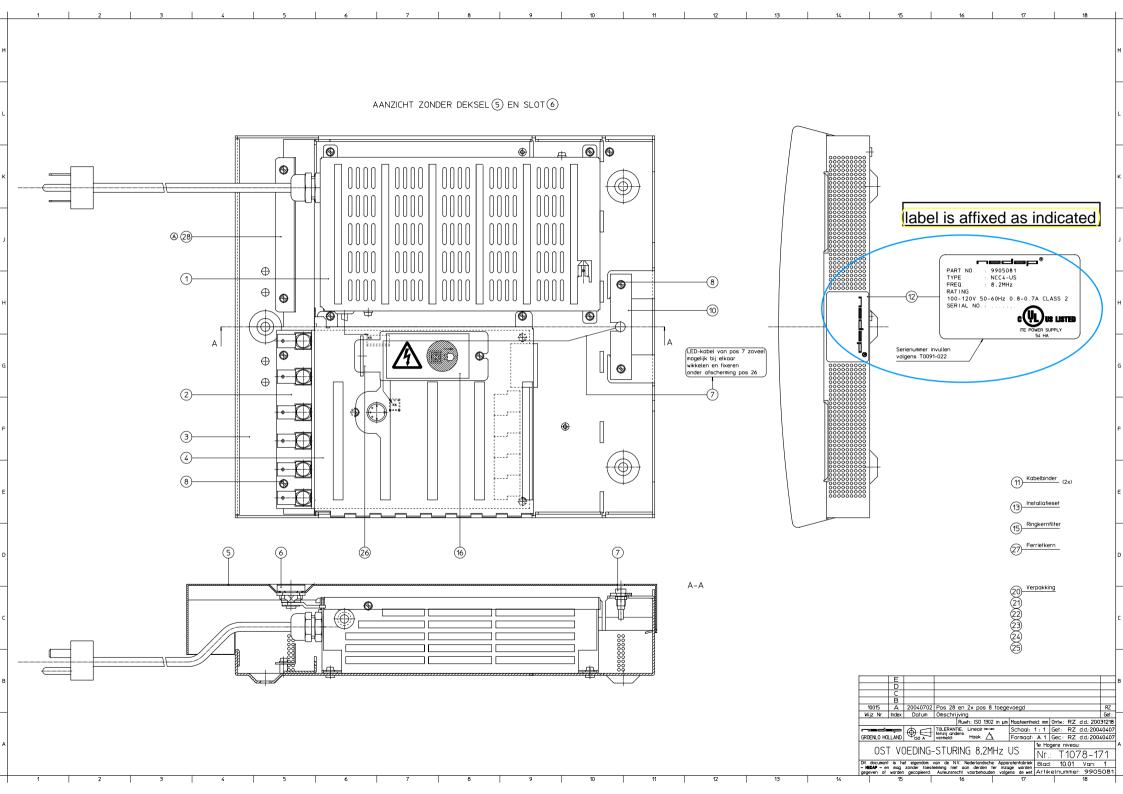

All system units carry the label below: The label size is 50mm (w) x 30 mm. The label is affixed next to the NCC4 FCC label (see second label).

System unit NCC4 uses label below: The label size is 50mm (w) x 30 mm (h). The font size of the FCC ID is 8pt. The label is affixed on the side of the metal encasing. Page 2 of this document shows a drawing with the location indicated.