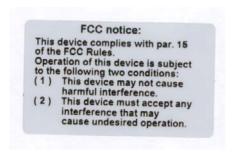

All system units carry the label below: The label size is 50mm (w) x 30 mm. The label is affixed next to the NCC4 FCC label (see second label).

System unit NCC4 uses label below: The label size is 50mm (w) x 30 mm (h). The font size of the FCC ID is 8pt. The label is affixed on the side of the metal encasing. Page 2 of this document shows a drawing with the location indicated.