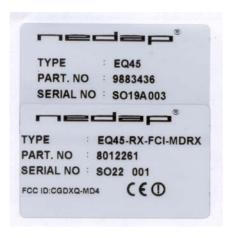

Antenna devices use label label below. The label size is 50mm (w) x 50 mm (h). The font size of the FCC ID is 8pt. The label is affixed on the side of antennas. Pages 3,4 and 5 of this document show drawings of the respective antenna with the label location indicated.