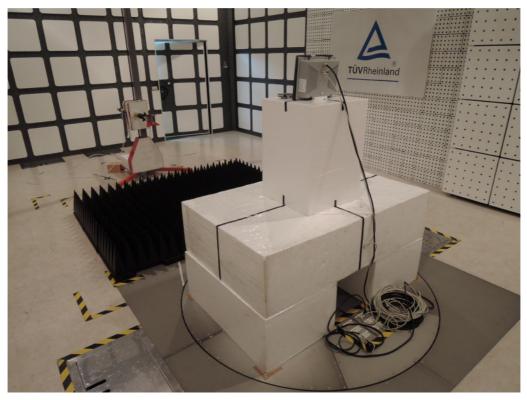

## Photographs of the Test Set-Up



Page 1 of 3

10048903 001

Product: Type Identification: Long-range vehicle and driver identification reader TRANSIT ULTIMATE

#### Photograph 1: Set-up for Spurious Emissions (Front View)



Photograph 2: Set-up for Spurious Emissions (Back View 1 TX)



# Photographs of the Test Set-Up



Page 2 of 3

10048903 001

Product:

Long-range vehicle and driver identification reader TRANSIT ULTIMATE

### Type Identification:

### Photograph 3: Set-up for Spurious Emissions (Back View 2 TX)



## Photographs of the Test Set-Up



Page 3 of 3

10048903 001

Product: Type Identification: Long-range vehicle and driver identification reader TRANSIT ULTIMATE

### Photograph 4: Set-up for for Mains Conducted testing Back



Photograph 5: Set-up for for Mains Conducted testing Front