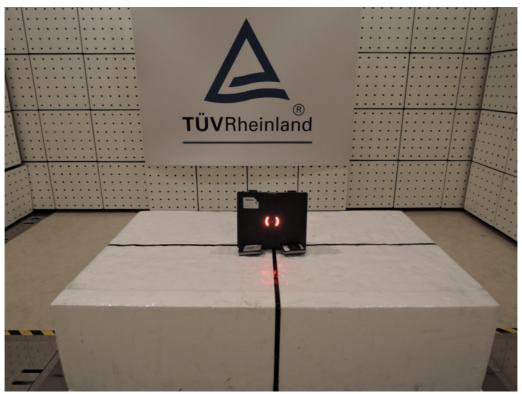

#### Photograph 1: Set-up for Spurious Emissions (Front View)

Photograph 2: Set-up for Spurious Emissions (Back View 1 TX)