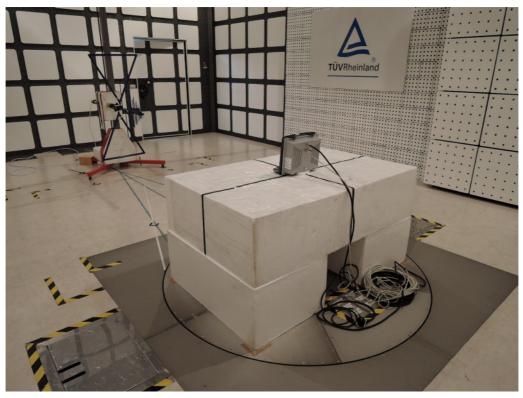

#### Photograph 1: Set-up for Spurious Emissions (Front View)

Photograph 2: Set-up for Spurious Emissions (Back View 1 TX)