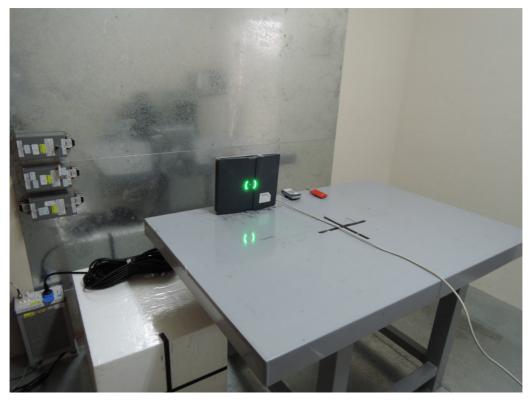

### Photograph 4: Set-up for for Mains Conducted testing Back

Photograph 5: Set-up for for Mains Conducted testing Front