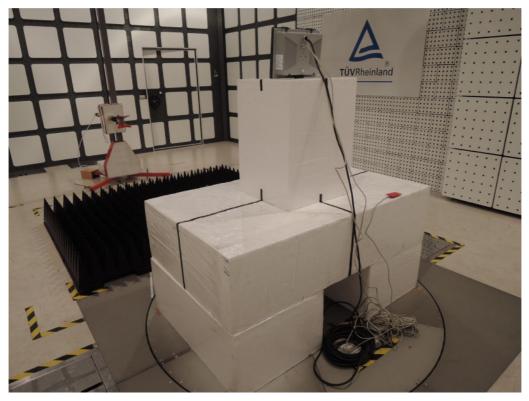

#### Photograph 1: Set-up for Spurious Emissions (Front View)

Photograph 2: Set-up for Spurious Emissions (Back View 1 TX)