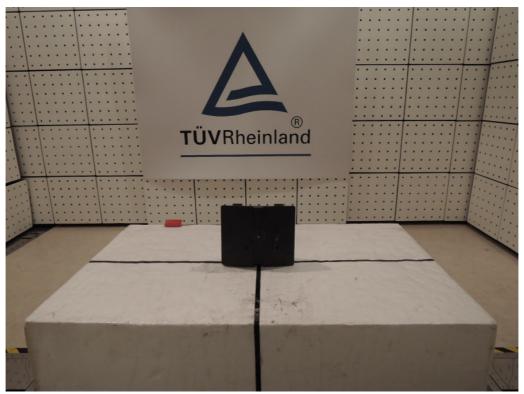

#### Photograph 1: Set-up for Spurious Emissions (Front View)

Photograph 2: Set-up for Spurious Emissions (Back View 1 TX)