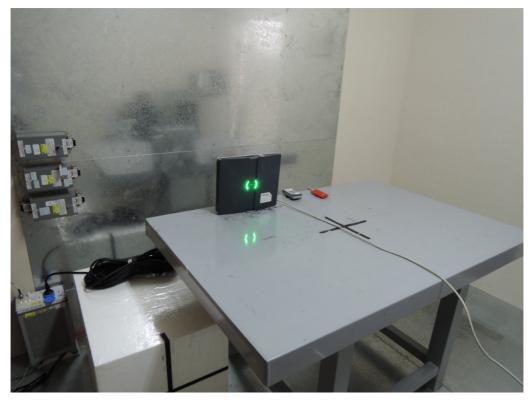

### Photograph 4: Set-up for for Mains Conducted testing Back

Photograph 5: Set-up for for Mains Conducted testing Front