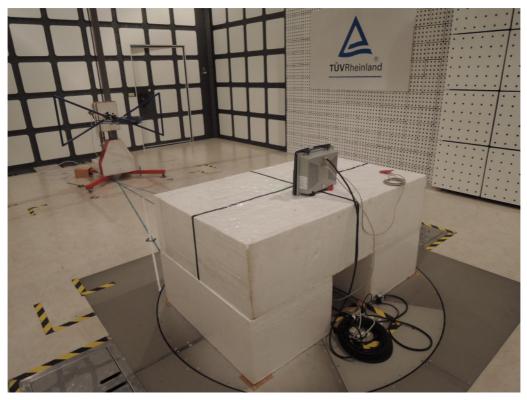

# Photographs of the Test Set-Up



Page 1 of 3

10048904 001

Product: Type Identification: Long-range vehicle and driver identification reader TRANSIT ULTIMATE

#### Photograph 1: Set-up for Spurious Emissions (Front View)



Photograph 2: Set-up for Spurious Emissions (Back View 1 TX)



# Photographs of the Test Set-Up



Page 2 of 3

10048904 001

Product:

Long-range vehicle and driver identification reader TRANSIT ULTIMATE

Type Identification:

### Photograph 3: Set-up for Spurious Emissions (Back View 2 TX)



# Photographs of the Test Set-Up



Page 3 of 3

10048904 001

Product: Type Identification: Long-range vehicle and driver identification reader TRANSIT ULTIMATE

### Photograph 4: Set-up for for Mains Conducted testing Back



Photograph 5: Set-up for for Mains Conducted testing Front