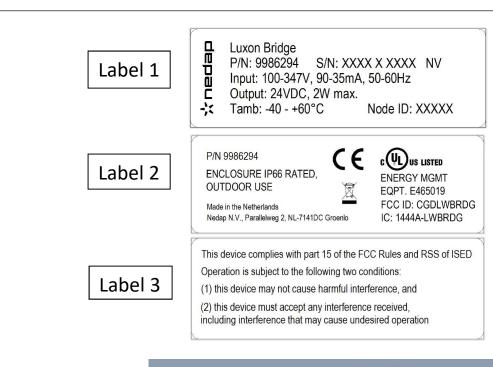

| Rev: Change description                                                                                                                                                                                                                       |  |                                             |                |                | Ву:        | Date:    |
|-----------------------------------------------------------------------------------------------------------------------------------------------------------------------------------------------------------------------------------------------|--|---------------------------------------------|----------------|----------------|------------|----------|
| <b>☆</b> ned <u>a</u> p                                                                                                                                                                                                                       |  |                                             | Dimensions: mm | Created:       | LHO        | 15012020 |
| Roughness acc.<br>ISO 1302 in µm                                                                                                                                                                                                              |  | GENERAL TOLERANCES According to ISO 2768-mK | Scale:         | Checked:       |            |          |
|                                                                                                                                                                                                                                               |  |                                             | Format: A4     | Accepted:      |            |          |
| Description:                                                                                                                                                                                                                                  |  |                                             |                | Item:          |            |          |
| 23 – product labels Luxon Bridge  Copyright © by NEDAP N.V No part of this document may be reproduced or distributed in any form or by any means, or stored in a database or retrieval system, without the prior written permission of NEDAP. |  |                                             |                | Document:      | 9986294-23 |          |
|                                                                                                                                                                                                                                               |  |                                             |                | Doc. Revision: | 1          |          |
|                                                                                                                                                                                                                                               |  |                                             |                | Doc. Status:   | check      |          |
|                                                                                                                                                                                                                                               |  |                                             |                | Page 1 of 1    |            |          |