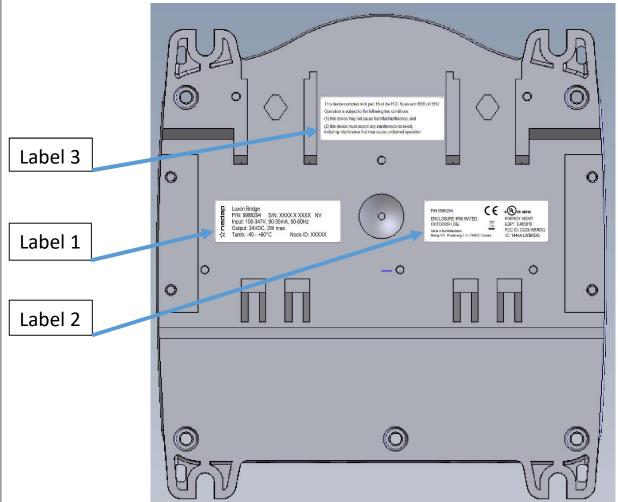

| Rev: Change description                                                                                                                                                                                                                       |  |                                             |                |                | Ву:        | Date:    |
|-----------------------------------------------------------------------------------------------------------------------------------------------------------------------------------------------------------------------------------------------|--|---------------------------------------------|----------------|----------------|------------|----------|
| <b>☆</b> ned <u>a</u> p                                                                                                                                                                                                                       |  |                                             | Dimensions: mm | Created:       | LHO        | 15012020 |
| Roughness acc.<br>ISO 1302 in µm                                                                                                                                                                                                              |  | GENERAL TOLERANCES According to ISO 2768-mK | Scale:         | Checked:       |            |          |
|                                                                                                                                                                                                                                               |  |                                             | Format: A4     | Accepted:      |            |          |
| Description:                                                                                                                                                                                                                                  |  |                                             |                | Item:          |            |          |
| 23 – product labels Luxon Bridge  Copyright © by NEDAP N.V No part of this document may be reproduced or distributed in any form or by any means, or stored in a database or retrieval system, without the prior written permission of NEDAP. |  |                                             |                | Document:      | 9986294-23 |          |
|                                                                                                                                                                                                                                               |  |                                             |                | Doc. Revision: | 1          |          |
|                                                                                                                                                                                                                                               |  |                                             |                | Doc. Status:   | check      |          |
|                                                                                                                                                                                                                                               |  |                                             |                | Page 1 of 1    |            |          |