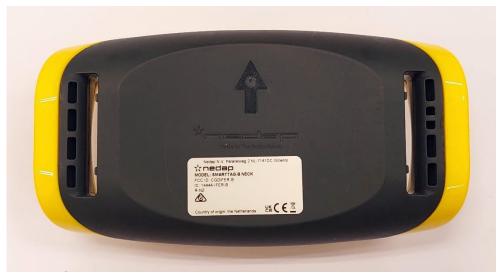

Model **SmartTag-B Neck IFER4** is considered as representative for this document since it contains the maximum features.

Fig. 1 – Front side with marking (example)

Fig. 2 - Rear side with typelabel

Fig. 3 - Right side