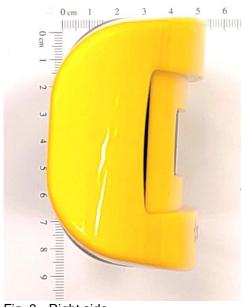

Model **SmartTag-B Neck IFER4** is considered as representative for this document since it contains the maximum features.

Fig. 1 – Front side with marking (example)

Fig. 2 - Rear side with typelabel

Fig. 3 - Right side