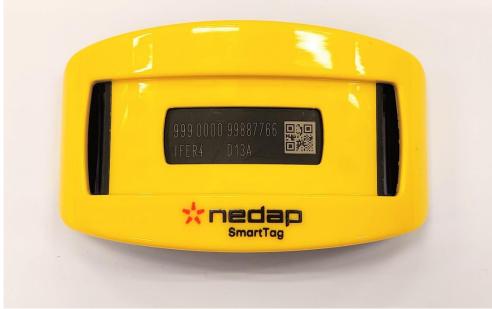

Model **SmartTag-B Neck IFER4** is considered as representative for this document since it contains the maximum features.

Fig. 1 – Front side with marking (example)

Fig. 2 - Rear side with typelabel

Fig. 3 - Right side