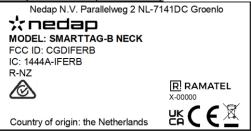

Features       |           |        |            |  |
|-----------------|-------|----------------|-----------|--------|------------|--|
| Model           | Туре  | Identification | Fertility | Eating | Rumination |  |
| SmartTag-B Neck | FE4   |                | Х         | Х      |            |  |
|                 | IFE4  | Х              | Х         | Х      |            |  |
|                 | FER4  |                | Х         | Х      | Х          |  |
|                 | IFER4 | Х              | Х         | Х      | Х          |  |

Model **SmartTag-B Neck IFER4** is considered as representative for this document since it contains the maximum features.

#### Front of the Tag





page 1

Location of the label - On backside of the assembled tag.



## Sample of label (all models)



## Typedesignation (1 example) - laser imprinted on front