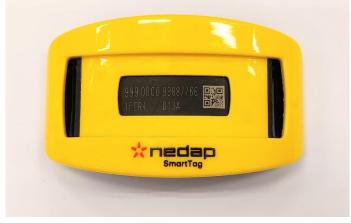

#### Front of the Tag

page 1

Location of the label - On backside of the assembled tag.

## Typedesignation (1 example) - laser imprinted on front