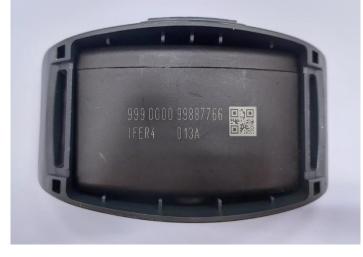

#### Front of the Tag

page 1

Location of the label - On backside of the assembled tag.