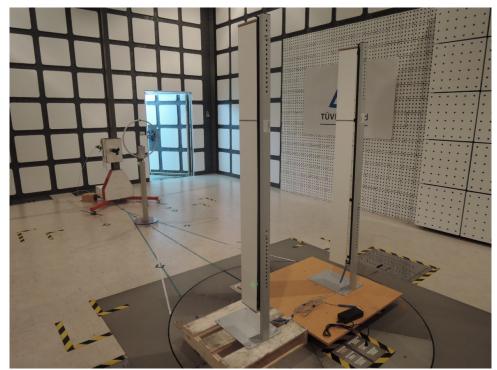

# Photographs of the Test Set-Up



Product: Type Identification: Page 1 of 3 Anti-Pilferage System ASSY FC180R RF

| TÜVRheinland |  |
|--------------|--|
|              |  |

#### Photograph 1: Set-up for Spurious Emissions TX (Front View)

# Photographs of the Test Set-Up



Product: Type Identification: Page 2 of 3 Anti-Pilferage System ASSY FC180R RF



Photograph 2: Set-up for Spurious Emissions (Back View 1)

Photograph 3: Set-up for Spurious Emissions (Back View 2)



# Photographs of the Test Set-Up



Product: Type Identification: Page 3 of 3 Anti-Pilferage System ASSY FC180R RF

#### Photograph 4: Set-up for Mains Conducted testing Back



Photograph 5: Set-up for Mains Conducted testing Front