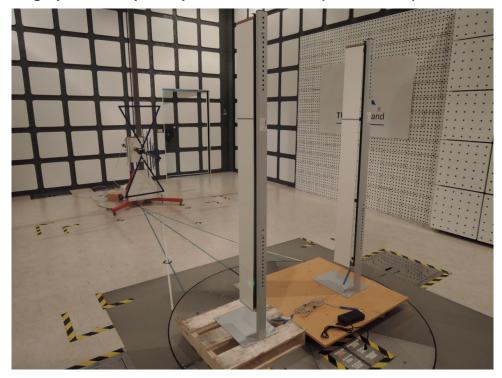

# Photographs of the Test Set-Up

Product: Type Identification: Page 2 of 3 Anti-Pilferage System ASSY FC180R RF

Photograph 2: Set-up for Spurious Emissions (Back View 1)

Photograph 3: Set-up for Spurious Emissions (Back View 2)