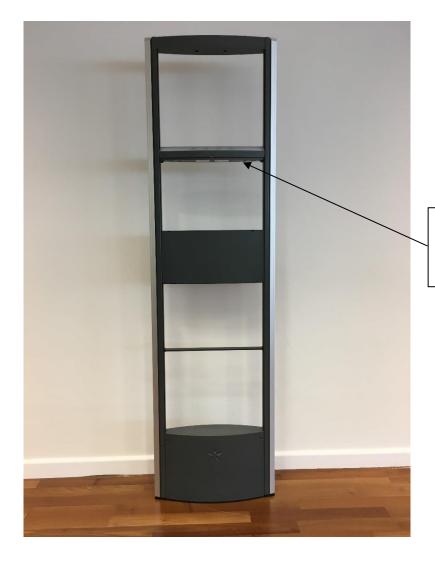

## 1. Location of product label

Product Label with model number, FCC ID and IC and warning message.