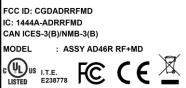

## 2.2. Model ASSY AD46R RF+MD

N.V. Nederlandsche Apparatenfabriek "Nedap" Parallelweg 2, 7141DC, Groenlo, Netherlands 9565736 ASSY AD46R RF IR GREY SERIAL NO: XXXX X XXXX

9565736

This device complies with part 15 of the FCC Rules and to RSS210 of Industry Canada. Operation is subject to the following two conditions: (1) this device may not cause harmful interference, and (2) this device must accept any interference received, including interference that may cause undesired operation.

Cet appareil se conforme aux normes CNR 210 exemptés de license du Industry Canada. L'opération est soumis aux deux conditions suivantes: (1) cet appareil ne doit causer aucune interférence, et (2) cet appareil doit accepter n'importe quelle interférence, y inclus interférence qui peut causerune opération non pas voulu de cet appareil.