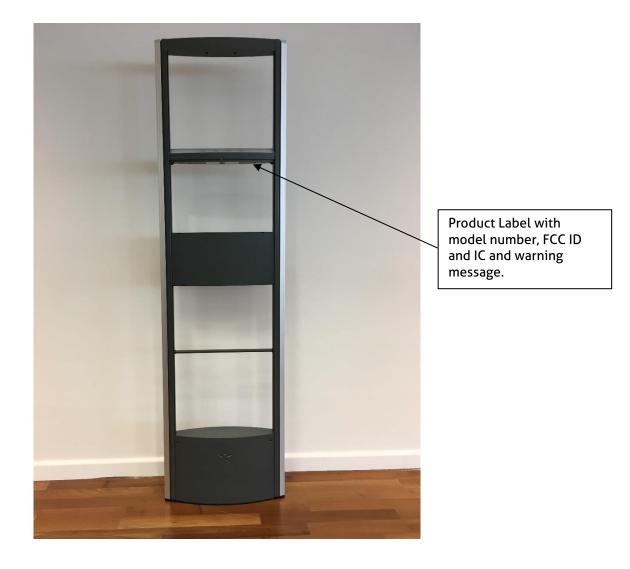

## 1. Location of product label





## 2.2. Model ASSY AD46R RF+MD

N.V. Nederlandsche Apparatenfabriek "Nedap" Parallelweg 2, 7141DC, Groenlo, Netherlands 9565736 ASSY AD46R RF IR GREY SERIAL NO: XXXX X XXXX





9565736

This device complies with part 15 of the FCC Rules and to RSS210 of Industry Canada. Operation is subject to the following two conditions: (1) this device may not cause harmful interference, and (2) this device must accept any interference received, including interference that may cause undesired operation.

Cet appareil se conforme aux normes CNR 210 exemptés de license du Industry Canada. L'opération est soumis aux deux conditions suivantes: (1) cet appareil ne doit causer aucune interférence, et (2) cet appareil doit accepter n'importe quelle interférence, y inclus interférence qui peut causerune op