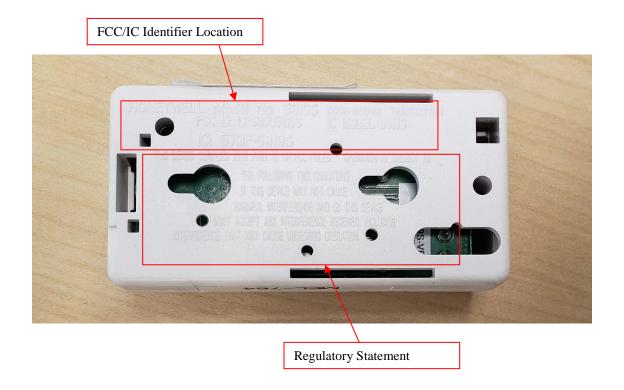

## **EXACT LOCATION OF THE LABEL:**

Label & regulatory information is etched into the plastic case back as shown:

## MOCK-UP OF THE NEW LABEL

| HONEYWELL Model No. 5819S DOOR/WINDOW TRANSMITTER FCC ID: CFS8DL5819SV IC MODEL: 5819SV                                                                                         |  |
|---------------------------------------------------------------------------------------------------------------------------------------------------------------------------------|--|
| THIS DEVICE COMPLIES WITH PART TO OF FCC RULES. OPERATION IS SUBJECT TO  THE FOLLOWING TWO CONDITIONS:  (1) THIS DEVICE MAY NOT CAUSE  HARMFUL INTERFERENCE AND (2) THIS DEVICE |  |
| MUST ACCEPT ANY INTERFERENCE RECEIVED, INCLUDING INTERFERENCE THAT MAY CAUSE UNDESPED OPERATION.                                                                                |  |
|                                                                                                                                                                                 |  |