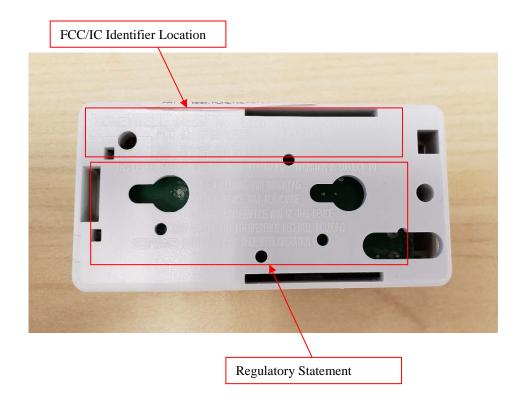

## **EXACT LOCATION OF THE LABEL:**

Label & regulatory information is etched into the plastic case back as shown: