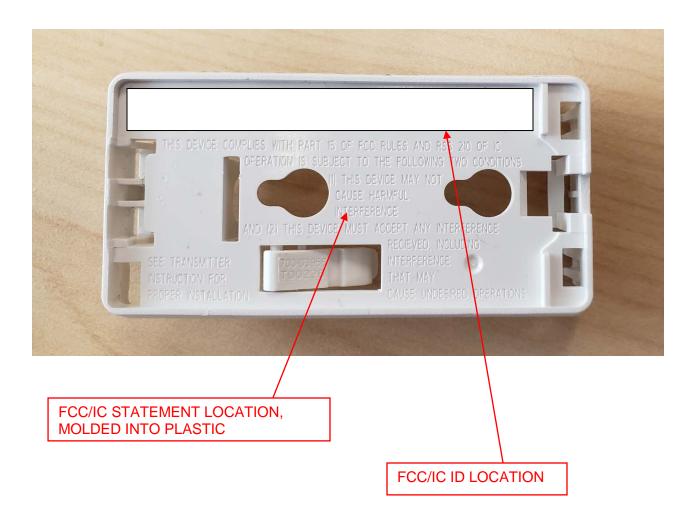

## **EXACT LOCATION OF THE LABEL:**

The FCC & IC numbers are on an adhesive label on the plastic case back as per the photograph and markup. The 2 part statement is molded into the case where shown.

2 Corporate Center Drive Melville, NY 11747 516-577-2000 ENGINEER'S DRAWING OF THE SIXCTA LABEL: