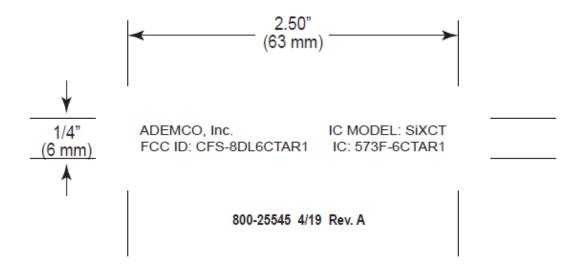

CFS-8DL6CTAR1 / 573F-6CTAR1

ENGINEER'S DRAWING OF THE SIXCT LABEL:

| 9         | Rev.: | 111101                    |
|-----------|-------|---------------------------|
| 800-25545 | Α     | Label, FCC ID/IC, SiXCTR1 |

## Print Spec.

Print on 0.002 thick clear vinyl or mylar, white background w/black text and fasson S730 or flexcon V23 adhesive. Dimensions: Approx: 2.50" (63mm) W x 1/4" (6mm) H.