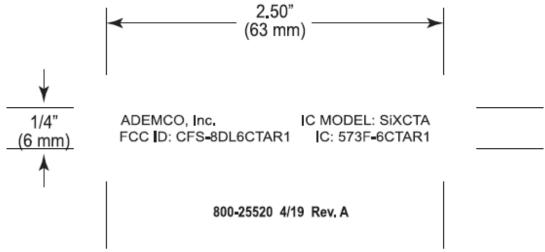

CFS-8DL6CTAR1 / 573F-6CTAR1

| Drawing No.: |   | Title:                     |
|--------------|---|----------------------------|
| 800-25520    | Α | Label, FCC ID/IC, SiXCTAR1 |

## Print Spec.

Print on 0.002 thick clear vinyl or mylar, white background w/black text and fasson S730 or flexcon V23 adhesive. Dimensions: Approx: 2.50" (63mm) W x 1/4" (6mm) H.

2 Corporate Center Drive Melville, NY 11747 516-577-2000