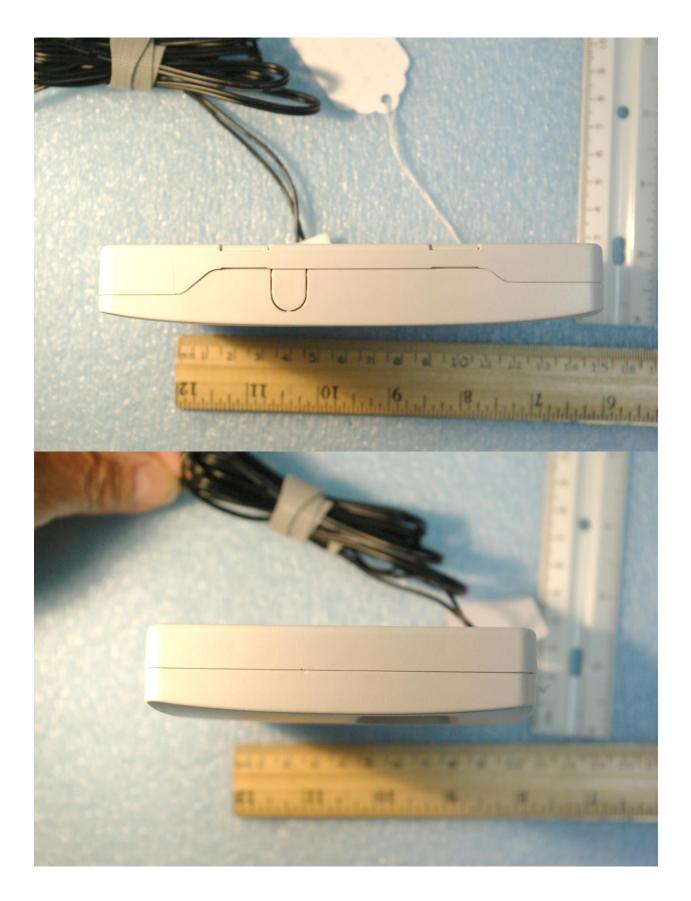

Digital Monitoring Products, Inc. Model: 1100T Test: 201123 Test to: CFR47 15C, RSS-Gen RSS-247 File: 1100T Short Term Conf ExtPho SN's: ENG1 / ENG2 FCC ID: CCKPC0225 IC: 5251A-PC0225 Date: December 10, 2020 Page 2 of 4