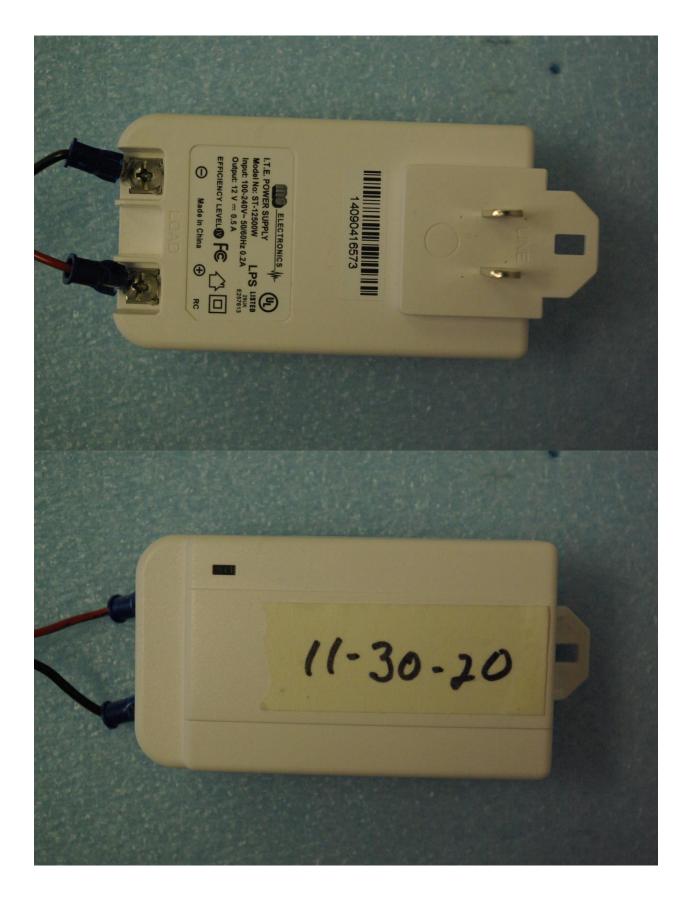

Digital Monitoring Products, Inc. Model: 1100T Test: 201123 Test to: CFR47 15C, RSS-Gen RSS-247 File: 1100T Short Term Conf ExtPho SN's: ENG1 / ENG2 FCC ID: CCKPC0225 IC: 5251A-PC0225 Date: December 10, 2020 Page 4 of 4