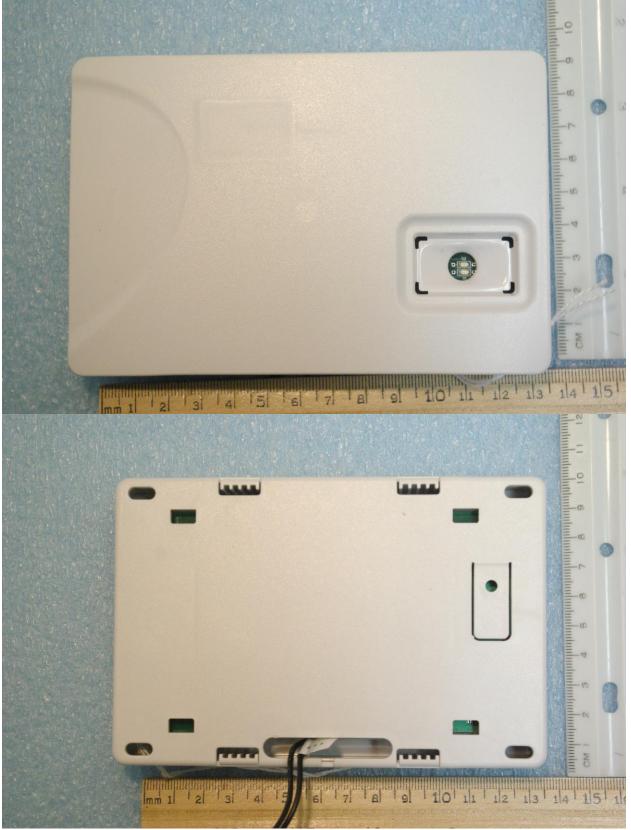

External photographs of equipment under test

Digital Monitoring Products, Inc. Model: 1100T Test: 201123 Test to: CFR47 15C, RSS-Gen RSS-247 File: 1100T Short Term Conf ExtPho SN's: ENG1 / ENG2 FCC ID: CCKPC0225 IC: 5251A-PC0225 Date: December 10, 2020 Page 1 of 4