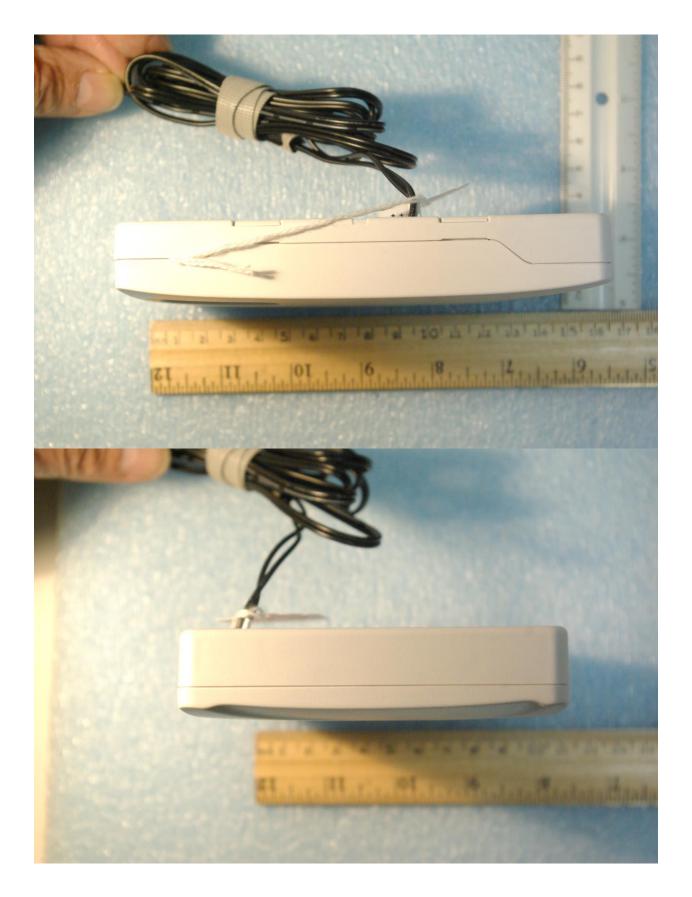

Digital Monitoring Products, Inc. Model: 1100T Test: 201123 Test to: CFR47 15C, RSS-Gen RSS-247 File: 1100T Short Term Conf ExtPho

SN's: ENG1 / ENG2 FCC ID: CCKPC0225 IC: 5251A-PC0225 Date: December 10, 2020 Page 3 of 4