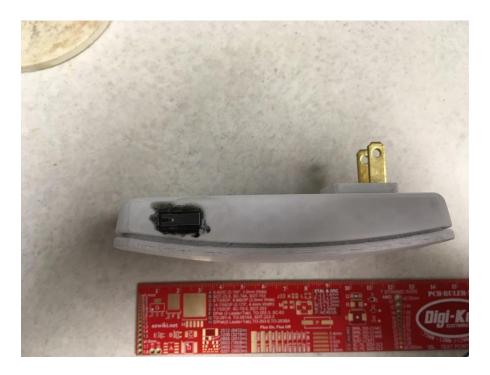

### **External Photos**

Note: the switch seen on the bottom right side was placed there for testing purposes only. On the standard enclosure there will be nothing there.

Lincoln, NE 68521 Phone: 402.323.6233 Fax: 402.323.6238