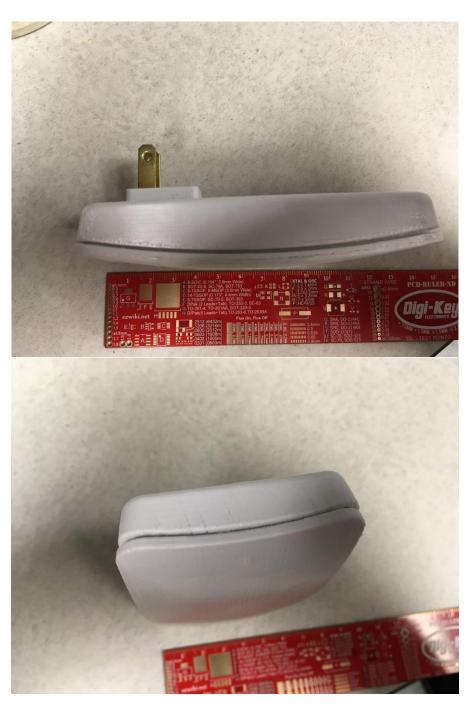

### **External Photos**

Note: the switch seen on the left side was placed there for testing purposes only. On the standard enclosure there will be nothing there.

www.nceelabs.com