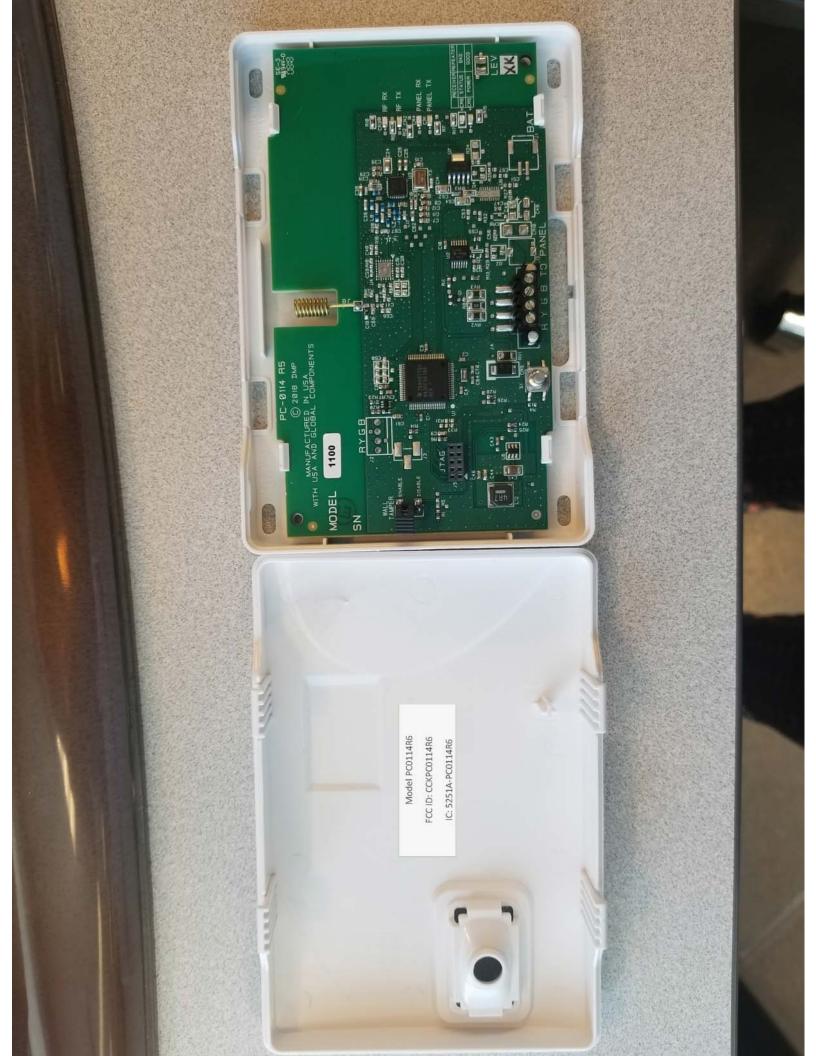

May 31, 2018

Attention: Application Examiner

RE: Label Placement

Applicant: Digital Monitoring Products, Inc.

FCC ID: CCKPC0114R6

Regarding label placement for FCC application referenced above, DMP wishes to place the label inside the enclosure lid. This location will ensure the end user is able to view the label before operation. The identifier label will be readily viewable upon installation and each time the cover is removed. The equipment is sold and required to be mounted before operation thus exposing the label before operation. This location will help ensure the longevity of the label as this equipment may be in service in harsh environments.