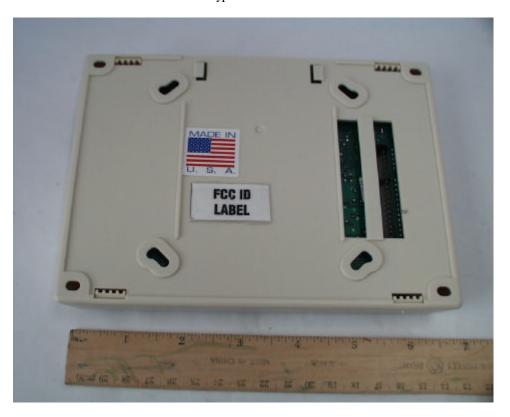

## FCC ID label and location for 793 Keypad.

ID label is 1.25 inches high by 2.0 inches wide.