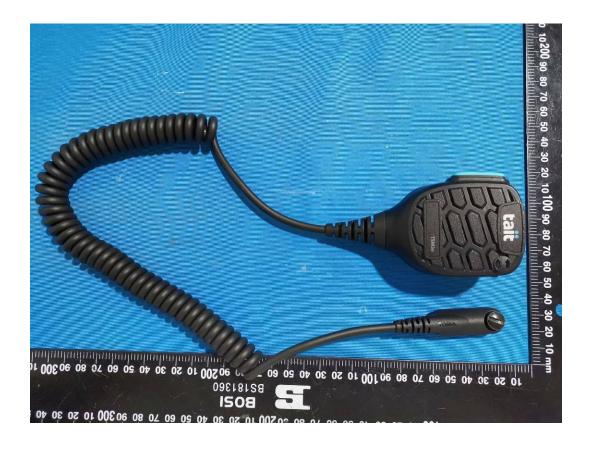

# **Charger Base**













# TP3000-CH1

T03-00322-AAAA
Tait International Ltd.

PO Box 1645, Christchurch, NZ 8140

DOM:2138

Made in China









Switch off radio while charging CAUTION Please read all charging instructions in the owner's manual carefully before using this products



SN:LC2138B700

.4V 2000mAh 14.8WI

Tait International Limited
PO Box 1645, Christchurch, NZ 8140

# Li-lon Battery:

Warning:Risk of fire, explosion or burns. Do not short-circuit, incinerate, overheat, disassemble or crush. Use only with approved chargers.

Avertissement: Risque dincendie
d'explosion ou de brulures. Ne pas courtcircuiter, écraser, surchauffer, incinérer ou
démonter. N'utiliser qu'avec
les chargeurs approuvés.
Voir les instructions de

recyclage et d'élimination



## **MIC**





#### Antenna

Standard Antenna





Short Antenna