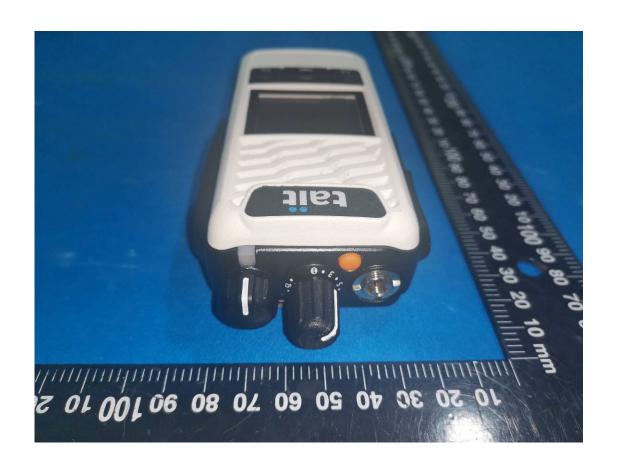

# **EXHIBIT B - EUT EXTERNAL PHOTOGRAPHS**



# T03-00312-GCDA















#### T03-00312-GBEA















T03-00312-GAAA















## Adapter





# **Charger Base**













# TP3000-CH1

T03-00322-AAAA
Tait International Ltd.

PO Box 1645, Christchurch, NZ 8140

DOM:2138

Made in China









Switch off radio while charging CAUTION Please read all charging instructions in the owner's manual carefully before using this products



SN:LC2138B700

.4V 2000mAh 14.8WI

Tait International Limited
PO Box 1645, Christchurch, NZ 8140

# Li-lon Battery:

Warning:Risk of fire, explosion or burns. Do not short-circuit, incinerate, overheat, disassemble or crush. Use only with approved chargers.

Avertissement: Risque dincendie
d'explosion ou de brulures. Ne pas courtcircuiter, écraser, surchauffer, incinérer ou
démonter. N'utiliser qu'avec
les chargeurs approuvés.
Voir les instructi