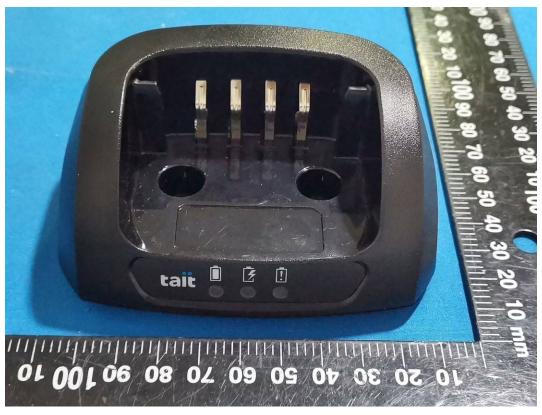

# **Charger Base**

# TP3000-CH1

T03-00322-AAAA
Tait International Ltd.

PO Box 1645, Christchurch, NZ 8140

DOM:2138

Made in China

Switch off radio while charging CAUTION Please read all charging instructions in the owner's manual carefully before using this products