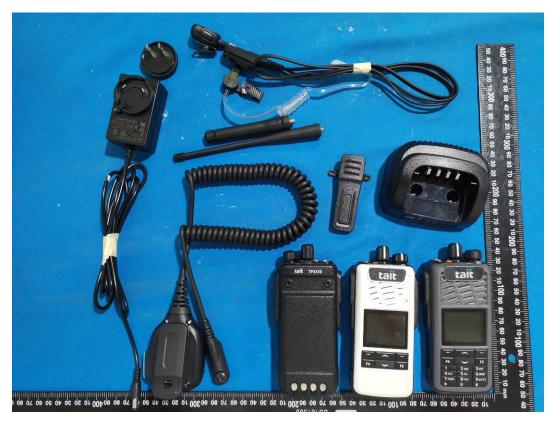

# **EXHIBIT B - EUT EXTERNAL PHOTOGRAPHS**

## Adapter

# **Charger Base**

# TP3000-CH1

T03-00322-AAAA
Tait International Ltd.

PO Box 1645, Christchurch, NZ 8140

DOM:2138

Made in China

Switch off radio while charging CAUTION Please read all charging instructions in the owner's manual carefully before using this products

## **MIC**

#### Antenna

Standard Antenna

Short Antenna