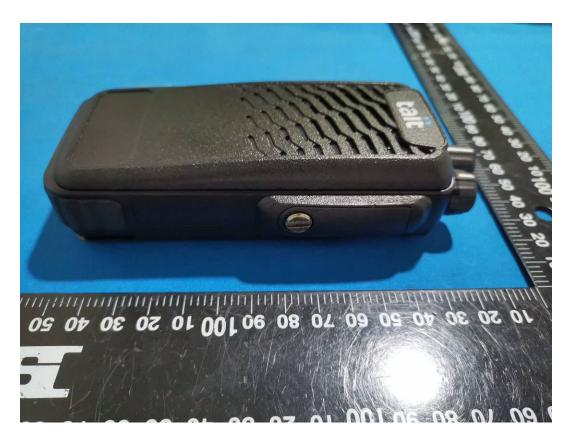

# **EXHIBIT B - EUT EXTERNAL PHOTOGRAPHS**



# T03-00312-GCDA















#### T03-00312-GBEA















T03-00312-GAAA















## Adapter





# **Charger Base**













# TP3000-CH1

T03-00322-AAAA
Tait International Ltd.

PO Box 1645, Christchurch, NZ 8140

DOM:2138

Made in China









Switch off radio while charging CAUTION Please read all charging instructions in the owner's manual carefully before using this products



SN:LC2138B700

.4V 2000mAh 14.8WI

Tait International Limited
PO Box 1645, Christchurch, NZ 8140

# Li-lon Battery:

Warning:Risk of fire, explosion or burns. Do not short-circuit, incinerate, overheat, disassemble or crush. Use only with approved chargers.

Avertissement: Risque dincendie
d'explosion ou de brulures. Ne pas courtcircuiter, écraser, surchauffer, incinérer ou
démonter. N'utiliser qu'avec
les chargeurs approuvés.
Voir les instructions de

recyclage et d'élimi