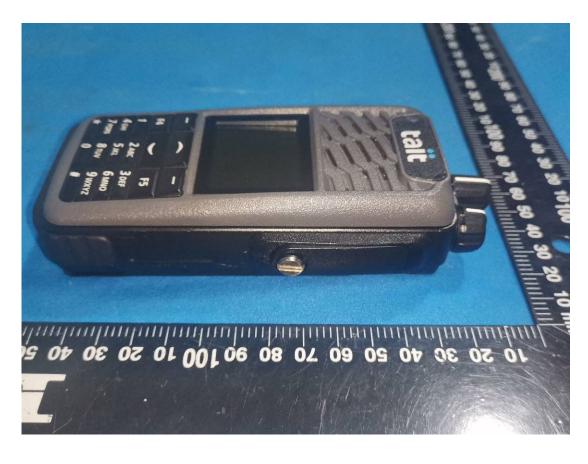

# **EXHIBIT B - EUT EXTERNAL PHOTOGRAPHS**



# T03-00312-GCDA















#### T03-00312-GBEA















T03-00312-GAAA















## Adapter





# **Charger Base**













# TP3000-CH1

T03-00322-AAAA
Tait International Ltd.

PO Box 1645, Christchurch, NZ 8140

DOM:2138

Made in China









Switch off radio while charging CAUTION Please read all charging instructions in the owner's manual carefully before using this products



SN:LC2138B700

.4V 2000mAh 14.8WI

Tait International Limited
PO Box 1645, Christchurch, NZ 8140

# Li-lon Battery:

Warning:Risk of fire, explosion or burns. Do not short-circuit, incinerate, overheat, disassemble or crush. Use only with approved chargers.

Avertissement: Risque dincendie
d'explosion ou de brulures. Ne pas courtcircuiter, écraser, surchauffer, incinérer ou
démonter. N'utiliser qu'avec
les charge