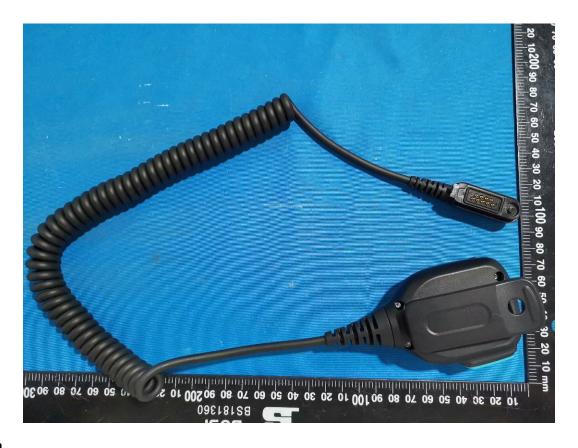

# **Charger Base**













# TP3000-CH1

T03-00322-AAAA
Tait International Ltd.

PO Box 1645, Christchurch, NZ 8140

DOM:2138

Made in China









Switch off radio while charging CAUTION Please read all charging instructions in the owner's manual carefully before using this products



SN:LC2138B700

.4V 2000mAh 14.8WI

Tait International Limited
PO Box 1645, Christchurch, NZ 8140

# Li-lon Battery:

Warning:Risk of fire, explosion or burns. Do not short-circuit, incinerate, overheat, disassemble or crush. Use only with approved chargers.

Avertissement: Risque dincendie
d'explosion ou de brulures. Ne pas courtcircuiter, écraser, surchauffer, incinérer ou
démonter. N'utiliser qu'avec
les chargeurs approuvés.
Voir les instructions de

recyclage et d'élimination



## **MIC**





#### Antenna

Standard Antenna





Short Antenna