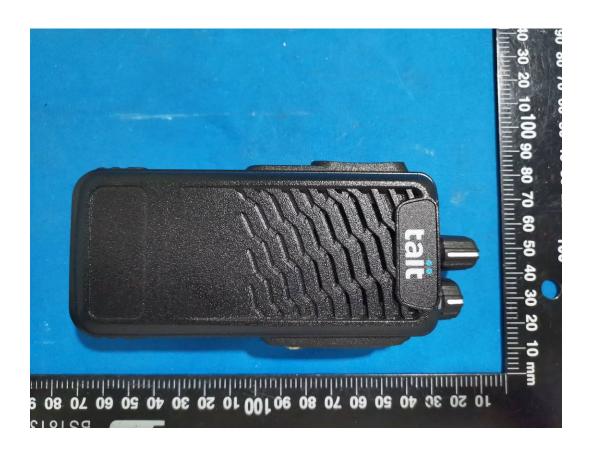

# **EXHIBIT B - EUT EXTERNAL PHOTOGRAPHS**



# T03-00312-GCDA















#### T03-00312-GBEA















T03-00312-GAAA















## Adapter





# **Charger Base**













# TP3000-CH1

T03-00322-AAAA
Tait International Ltd.

PO Box 1645, Christchurch, NZ 8140

DOM:2138

Made in China









Switch off radio while charging CAUTION Please read all charging instructions in the owner's manual carefully before using this products



SN:LC2138B700

.4V 2000mAh 14.8WI

Tait International Limited
PO Box 1645, Christchurch, NZ 8140

# Li-lon Battery:

Warning:Risk of fire, explosion or burns. Do not short-circuit, incinerate, overheat, disassemble or crush. Use only with approved chargers.

Avertissement: Risque dincendie
d'explosion ou de brulures. Ne pas courtcircuiter, écraser, surchauffer, incinérer ou
démonter. N'utiliser qu'avec
les chargeurs approuvés.
Voir les instructions de

recyclage et d'éli