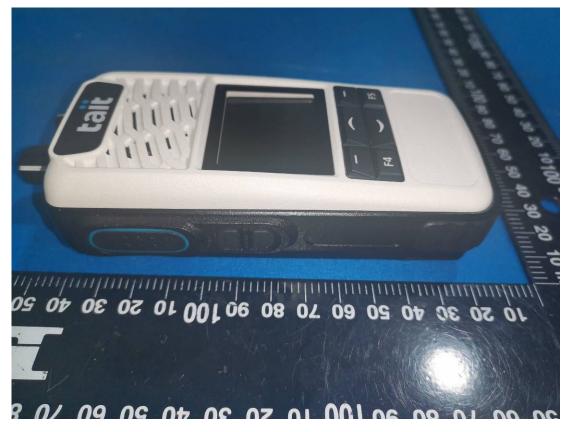

# **EXHIBIT B - EUT EXTERNAL PHOTOGRAPHS**



# T03-00312-GCDA















#### T03-00312-GBEA















T03-00312-GAAA















## Adapter





# **Charger Base**













# TP3000-CH1

T03-00322-AAAA
Tait International Ltd.

PO Box 1645, Christchurch, NZ 8140

DOM:2138

Made in China









Switch off radio while charging CAUTION Please read all charging instructions in the owner's manual carefully before using this products



SN:LC2138B700

.4V 2000mAh 14.8WI

Tait International Limited
PO Box 1645, Christchurch, NZ 8140

# Li-lon Battery:

Warning:Risk of fire, explosion or burns. Do not short-circuit, incinerate, overheat, disassemble or crush. Use only with approved chargers.

Avertissement: Risque dincendie
d'explosion ou de brulures. Ne pas courtcircuiter, écraser, surchauffer, incinérer ou
démonter. N'utiliser qu'avec
les chargeurs approuvés.
Voir les instruction