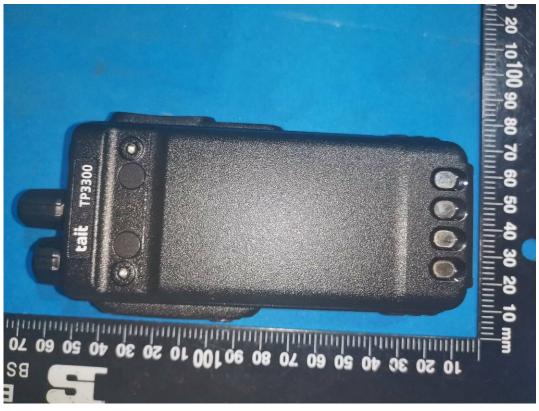

# **EXHIBIT B - EUT EXTERNAL PHOTOGRAPHS**



# T03-00312-GCDA















#### T03-00312-GBEA















T03-00312-GAAA















## Adapter





# **Charger Base**













# TP3000-CH1

T03-00322-AAAA
Tait International Ltd.

PO Box 1645, Christchurch, NZ 8140

DOM:2138

Made in China









Switch off radio while charging CAUTION Please read all charging instructions in the owner's manual carefully before using this products



SN:LC2138B700

.4V 2000mAh 14.8WI

Tait International Limited
PO Box 1645, Christchurch, NZ 8140

# Li-lon Battery:

Warning:Risk of fire, explosion or burns. Do not short-circuit, incinerate, overheat, disassemble or crush. Use only with approved chargers.

Avertissement: Risque dincendie
d'explosion ou de brulures. Ne pas courtcircuiter, écraser, surchauffer, incinérer ou
démonter. N'utiliser qu'avec
les chargeurs approuvés.
Voir les instructions de