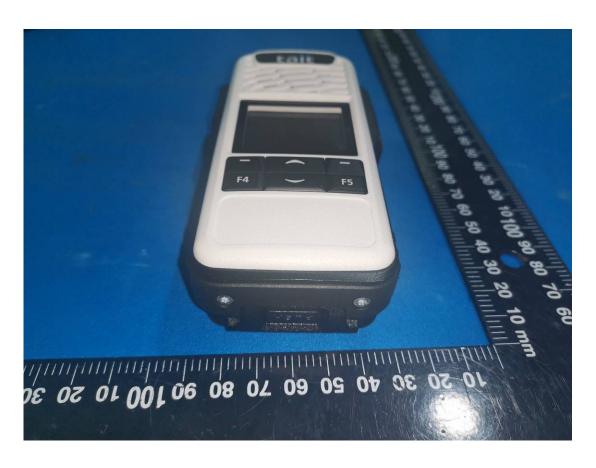

# **EXHIBIT B - EUT EXTERNAL PHOTOGRAPHS**



# T03-00312-GCDA















#### T03-00312-GBEA















T03-00312-GAAA















## Adapter





# **Charger Base**













# TP3000-CH1

T03-00322-AAAA
Tait International Ltd.

PO Box 1645, Christchurch, NZ 8140

DOM:2138

Made in China









Switch off radio while charging CAUTION Please read all charging instructions in the owner's manual carefully before using this products



SN:LC2138B700

.4V 2000mAh 14.8WI

Tait International Limited
PO Box 1645, Christchurch, NZ 8140

# Li-lon Battery:

Warning:Risk of fire, explosion or burns. Do not short-circuit, incinerate, overheat, disassemble or crush. Use only with approved chargers.

Avertissement: Risque dincendie
d'explosion ou de brulures. Ne pas courtcircuiter, écraser, surchauffer, incinérer ou
démonter. N'utiliser qu'avec
les chargeurs approuvés.
Voir les instructions