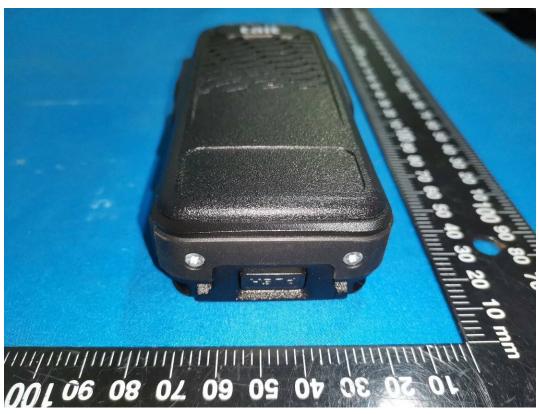

# **EXHIBIT B - EUT EXTERNAL PHOTOGRAPHS**



# T03-00312-GCDA















#### T03-00312-GBEA















T03-00312-GAAA















## Adapter





# **Charger Base**













# TP3000-CH1

T03-00322-AAAA
Tait International Ltd.

PO Box 1645, Christchurch, NZ 8140

DOM:2138

Made in China









Switch off radio while charging CAUTION Please read all charging instructions in the owner's manual carefully before using this products



SN:LC2138B700

.4V 2000mAh 14.8WI

Tait International Limited
PO Box 1645, Christchurch, NZ 8140

# Li-lon Battery:

Warning:Risk of fire, explosion or burns. Do not short-circuit, incinerate, overheat, disassemble or crush. Use only with approved chargers.

Avertissement: Risque dincendie
d'explosion ou de brulures. Ne pas courtcircuiter, écraser, surchauffer, incinérer ou
démonter. N'utiliser qu'avec
les chargeurs approuvés.
Voir les instructions de

recyclage et d'élimination