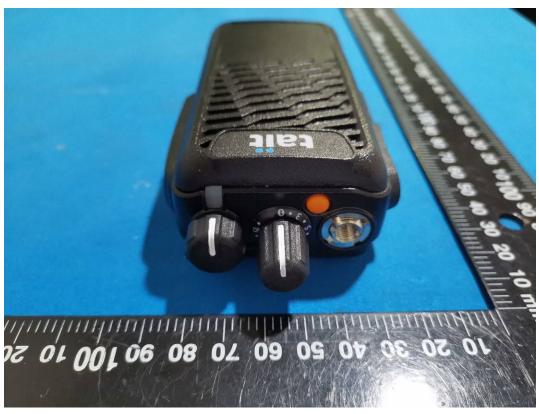

# **EXHIBIT B - EUT EXTERNAL PHOTOGRAPHS**



# T03-00312-GCDA















#### T03-00312-GBEA















T03-00312-GAAA















## Adapter





# **Charger Base**













# TP3000-CH1

T03-00322-AAAA
Tait International Ltd.

PO Box 1645, Christchurch, NZ 8140

DOM:2138

Made in China









Switch off radio while charging CAUTION Please read all charging instructions in the owner's manual carefully before using this products



SN:LC2138B700

.4V 2000mAh 14.8WI

Tait International Limited
PO Box 1645, Christchurch, NZ 8140

# Li-lon Battery:

Warning:Risk of fire, explosion or burns. Do not short-circuit, incinerate, overheat, disassemble or crush. Use only with approved chargers.

Avertissement: Risque dincendie
d'explosion ou de brulures. Ne pas courtcircuiter, écraser, surchauffer, incinérer ou
démonter. N'utiliser qu'avec
les chargeurs approuvés.
Voir les instructions de

recyclage et d'élimina