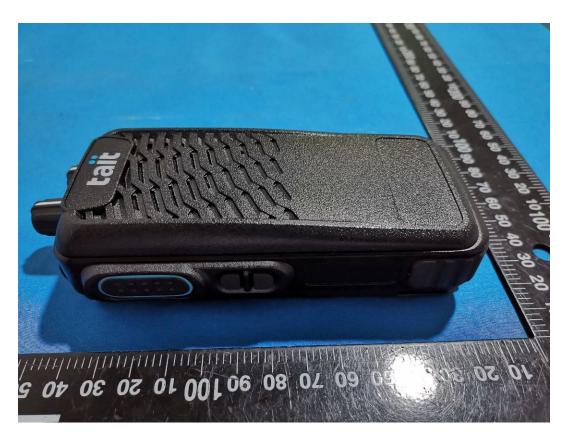

# **EXHIBIT B - EUT EXTERNAL PHOTOGRAPHS**



# T03-00312-GCDA















#### T03-00312-GBEA















T03-00312-GAAA















## Adapter





# **Charger Base**













# TP3000-CH1

T03-00322-AAAA
Tait International Ltd.

PO Box 1645, Christchurch, NZ 8140

DOM:2138

Made in China









Switch off radio while charging CAUTION Please read all charging instructions in the owner's manual carefully before using this products



SN:LC2138B700

.4V 2000mAh 14.8WI

Tait International Limited
PO Box 1645, Christchurch, NZ 8140

# Li-lon Battery:

Warning:Risk of fire, explosion or burns. Do not short-circuit, incinerate, overheat, disassemble or crush. Use only with approved chargers.

Avertissement: Risque dincendie
d'explosion ou de brulures. Ne pas courtcircuiter, écraser, surchauffer, incinérer ou
démonter. N'utiliser qu'avec
les chargeurs approuvés.
Voir les instructions de

recyclage et d'éliminati