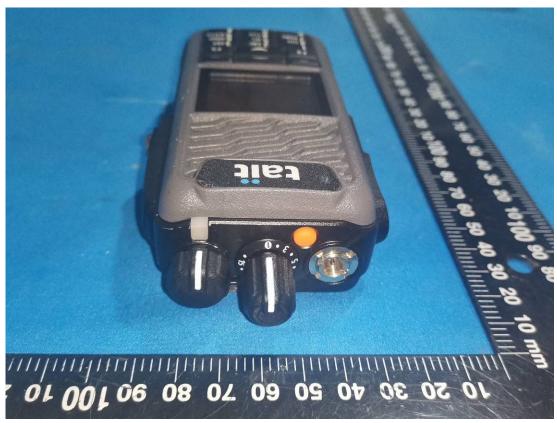

# **EXHIBIT B - EUT EXTERNAL PHOTOGRAPHS**



# T03-00312-GCDA















#### T03-00312-GBEA















T03-00312-GAAA















## Adapter





# **Charger Base**













# TP3000-CH1

T03-00322-AAAA
Tait International Ltd.

PO Box 1645, Christchurch, NZ 8140

DOM:2138

Made in China









Switch off radio while charging CAUTION Please read all charging instructions in the owner's manual carefully before using this products



SN:LC2138B700

.4V 2000mAh 14.8WI

Tait International Limited
PO Box 1645, Christchurch, NZ 8140

# Li-lon Battery:

Warning:Risk of fire, explosion or burns. Do not short-circuit, incinerate, overheat, disassemble or crush. Use only with approved chargers.

Avertissement: Risque dincendie
d'explosion ou de brulures. Ne pas courtcircuiter, écraser, surchauffer, incinérer ou
démonter. N'utiliser qu'avec
les chargeur