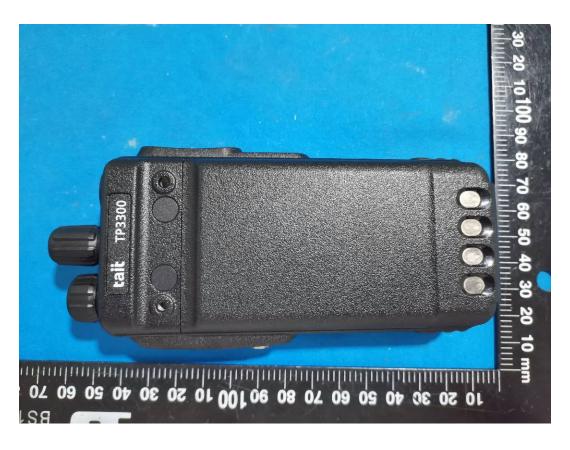

# **EXHIBIT B - EUT EXTERNAL PHOTOGRAPHS**



# T03-00312-GCDA















#### T03-00312-GBEA















T03-00312-GAAA















## Adapter





# **Charger Base**













# TP3000-CH1

T03-00322-AAAA
Tait International Ltd.

PO Box 1645, Christchurch, NZ 8140

DOM:2138

Made in China









Switch off radio while charging CAUTION Please read all charging instructions in the owner's manual carefully before using this products



SN:LC2138B700

.4V 2000mAh 14.8WI

Tait International Limited
PO Box 1645, Christchurch, NZ 8140

# Li-lon Battery:

Warning:Risk of fire, explosion or burns. Do not short-circuit, incinerate, overheat, disassemble or crush. Use only with approved chargers.

Avertissement: Risque dincendie
d'explosion ou de brulures. Ne pas courtcircuiter, écraser, surchauffer, incinérer ou
démonter. N'utiliser qu'avec
les chargeurs approuvés.
Voir les instructions de

recyclage et d'élimination