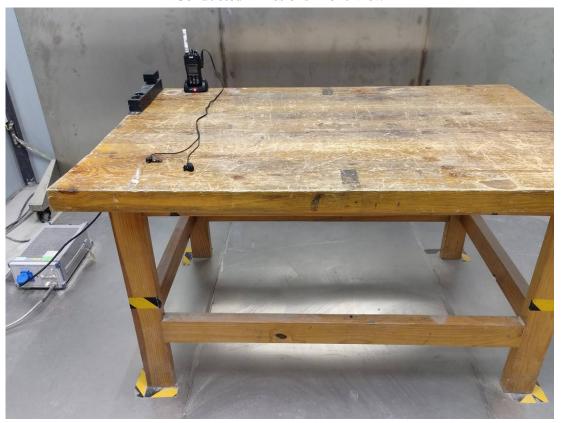

## **EXHIBIT D - TEST SETUP PHOTOGRAPHS**

**Conducted Emissions Front View** 

**Conducted Emissions Side View** 

**Conducted Emissions Front View** 

**Conducted Emissions Side View** 

## **Conducted Emissions Front View**

**Conducted Emissions Side View** 

**Radiated Emission Below 1G front View** 

Radiated Emission Below 1G rear View

**Radiated Emission Below 1G front View** 

Radiated Emission Below 1G rear View