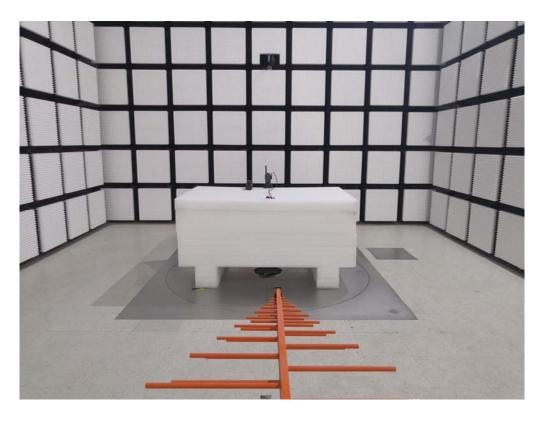

Radiated Emissions Below 1G View-Model: T03-00312-HBAA

Radiated Emissions Below 1G View-Model: T03-00312-HBAA

Radiated Emissions Below 1G Front View-Model: T03-00312-HAAA

Radiated Emissions Below 1G Rear View-Model: T03-00312-HAAA

Radiated Emissions Above 1G Rear View-Model: T03-00312-HCDA

Radiated Emissions Above 1G Front View-Model: T03-00312-HBAA

Radiated Emissions Above 1G Rear View-Model: T03-00312-HBAA

Radiated Emissions Above 1G Front View-Model: T03-00312-HAAA

Radiated Emissions Above 1G Rear View-Model: T03-00312-HAAA