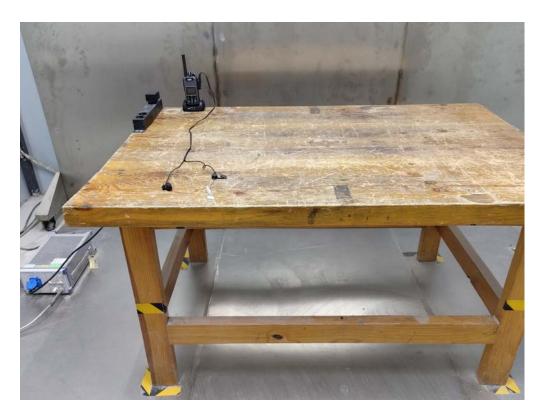

## **EXHIBIT D - TEST SETUP PHOTOGRAPHS**

Conducted Emissions Front View-Model: T03-00312-HAAA

Conducted Emissions Side View-Model: T03-00312-HAAA

Conducted Emissions Front View-Model: T03-00312-HBAA

Conducted Emissions Side View-Model: T03-00312-HBAA