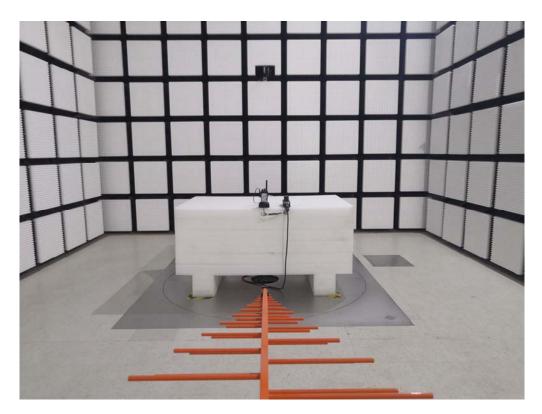

Radiated Emissions Below 1G View-Model: T03-00312-HBAA

Radiated Emissions Below 1G View-Model: T03-00312-HBAA

Radiated Emissions Below 1G Front View-Model: T03-00312-HAAA

Radiated Emissions Below 1G Rear View-Model: T03-00312-HAAA

Radiated Emissions Above 1G Rear View-Model: T03-00312-HCDA

Radiated Emissions Above 1G Front View-Model: T03-00312-HBAA

Radiated Emissions Above 1G Rear View-Model: T03-00312-HBAA

Radiated Emissions Above 1G Front View-Model: T03-00312-HAAA

Radiated Emissions Above 1G Rear View-Model: T03-00312-HAAA