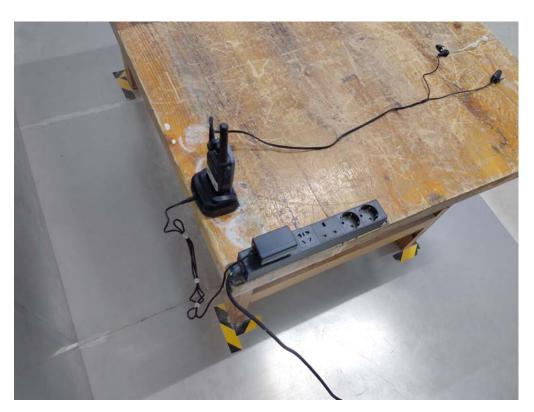

## **EXHIBIT D - TEST SETUP PHOTOGRAPHS**

Conducted Emissions Front View-Model: T03-00312-HAAA

Conducted Emissions Side View-Model: T03-00312-HAAA

Conducted Emissions Front View-Model: T03-00312-HBAA

Conducted Emissions Side View-Model: T03-00312-HBAA