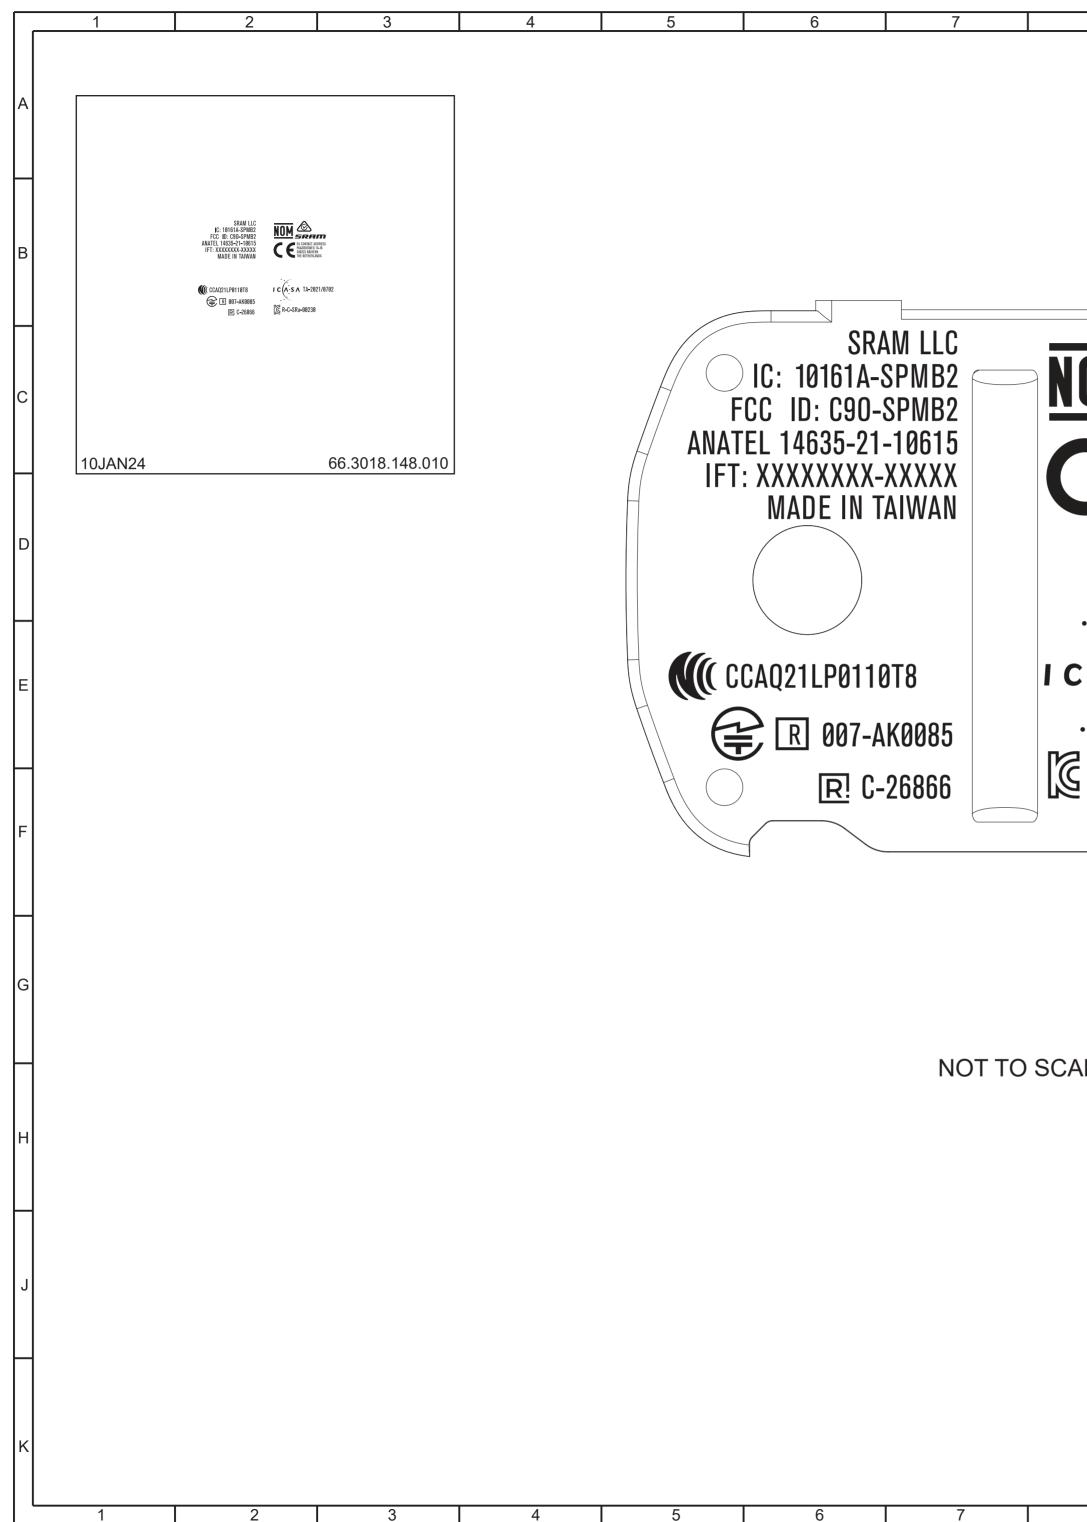

| PART NUMBER     | DESCRIPTION                   |
|-----------------|-------------------------------|
| 66.3018.148.010 | ARTWORK EC HOUSING COVER CERT |

| DOCUMENT MAY NOT REPRESENT COMPLETE REQUIREMENTS. REFER TO PRODUCT STRUCTURE |           |                                                                                                                                                 |                       |  |    |  |          |  |  |
|------------------------------------------------------------------------------|-----------|-------------------------------------------------------------------------------------------------------------------------------------------------|-----------------------|--|----|--|----------|--|--|
|                                                                              |           |                                                                                                                                                 | FORMAT: A2 SHEET: 1/1 |  |    |  |          |  |  |
| GEOMETRIC DIMENSIC<br>TOLERANCING TO BE IN<br>PER ASME Y 14.5-               | TERPRETED |                                                                                                                                                 |                       |  | 0  |  |          |  |  |
| DO NOT SCALE DRAWING                                                         |           | <b>CONFIDENTIAL</b> - THIS DRAWING CONTAINS INFORMATION THAT IS PROPRIETARY<br>TO SRAM CORPORATION AND MAY NOT BE DISCLOSED WITHOUT PERMISSION. |                       |  |    |  |          |  |  |
|                                                                              |           | DRAWING NAME/DESCRIPTION                                                                                                                        |                       |  |    |  |          |  |  |
| ALL DIMENSIONS ARE mm                                                        |           | ARTWORK EC HOUSING COVER CERT                                                                                                                   |                       |  |    |  |          |  |  |
| UNSPECIFIED LENGTH TOLERANCE<br>X.X +/- 0.5                                  |           | DRAWI                                                                                                                                           | NG NUMBER             |  |    |  | REVISION |  |  |
| UNSPECIFIED ANGLE T<br>+/- 2degrees                                          |           | 66-                                                                                                                                             | -3018-148-0XX         |  |    |  | В        |  |  |
| 11                                                                           | 12        |                                                                                                                                                 | 13                    |  | 14 |  | 15       |  |  |