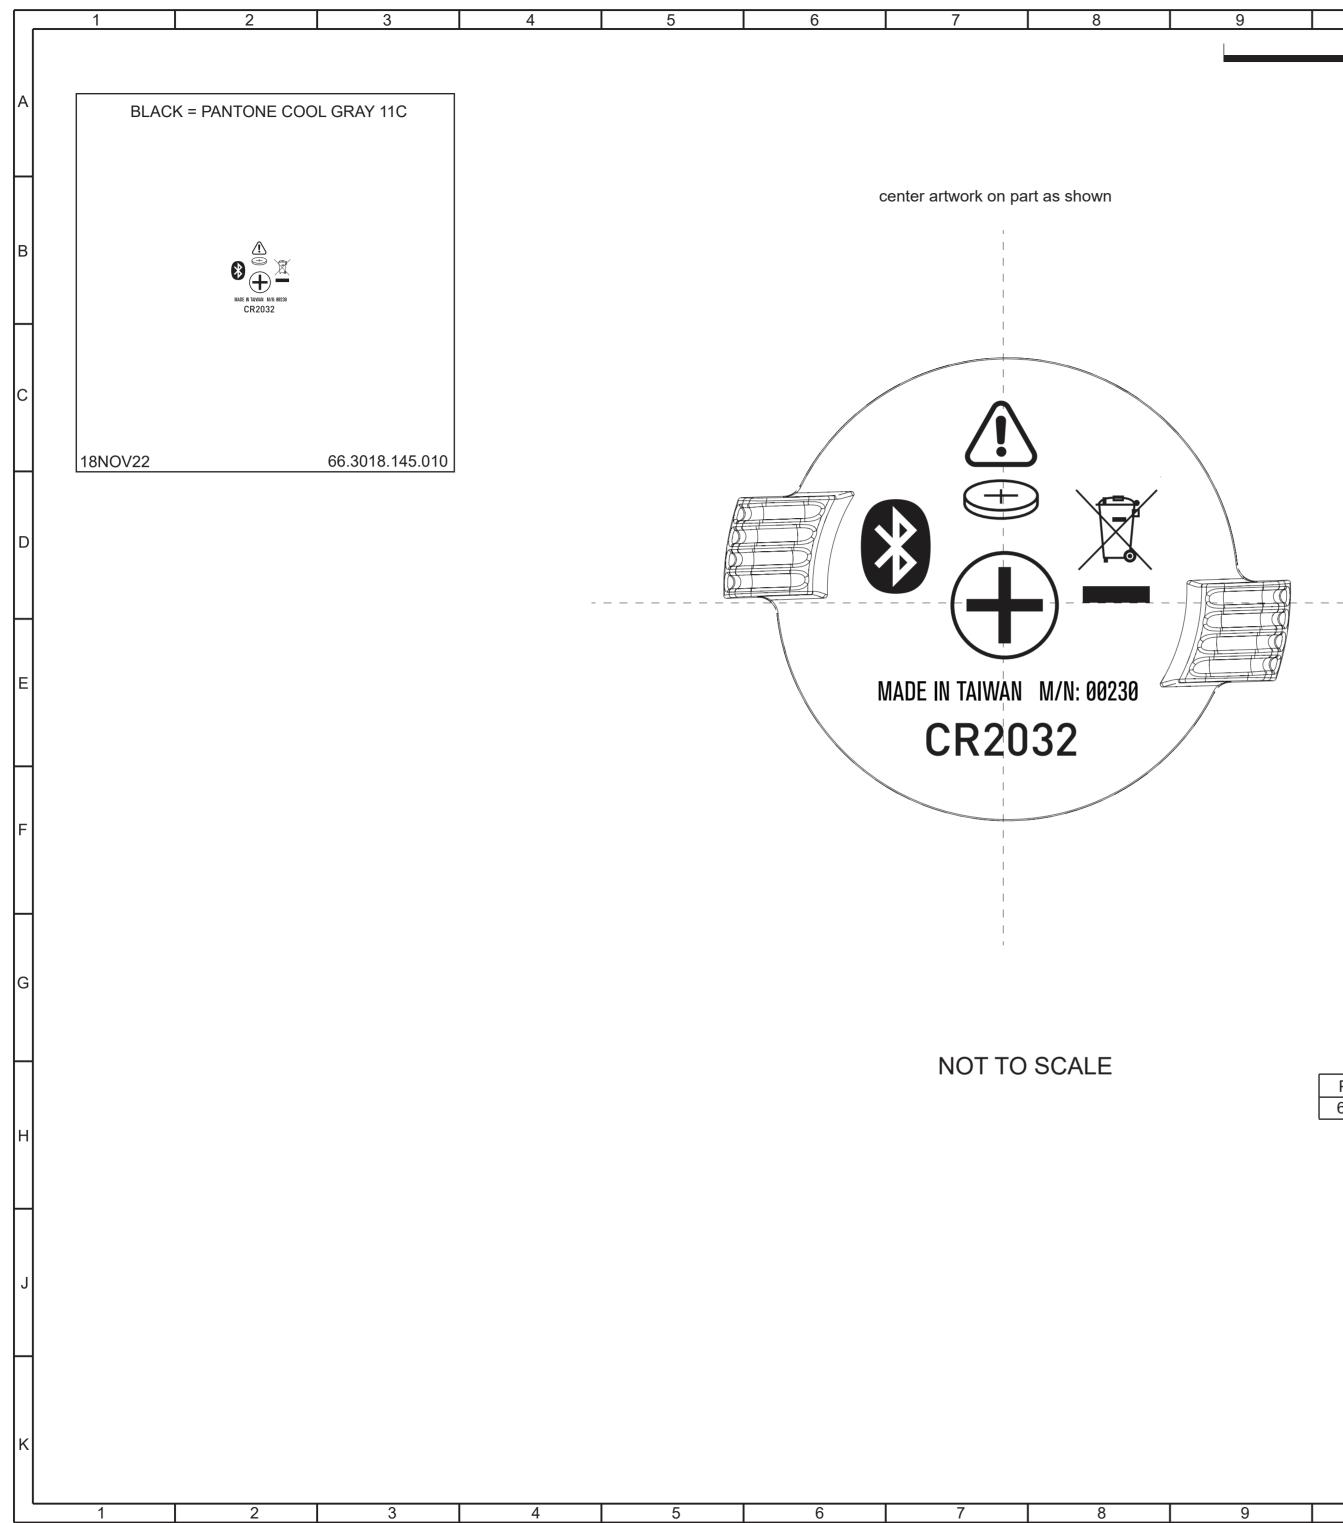

| PART NUMBER     | DESCRIPTION                     |
|-----------------|---------------------------------|
| 66.3018.145.010 | ARTWORK EC ECM BATTERY DOOR GRY |

|                                             | DOCUMENT MAY NOT REPRESENT COMPLETE REQUIREMENTS. REFER TO PRODUCT STRUCTURE |                                                                                                                                          |                       |  |    |  |          |  |  |  |  |
|---------------------------------------------|------------------------------------------------------------------------------|------------------------------------------------------------------------------------------------------------------------------------------|-----------------------|--|----|--|----------|--|--|--|--|
| GEOMETRIC DIMENSIONING AND                  |                                                                              |                                                                                                                                          | FORMAT: A2 SHEET: 1/1 |  |    |  |          |  |  |  |  |
| TOLERANCING                                 | TO BE INTERPRETED<br>ME Y 14.5-2009                                          | <b>SRAM</b> <sub>0</sub>                                                                                                                 |                       |  |    |  |          |  |  |  |  |
|                                             |                                                                              | CONFIDENTIAL - THIS DRAWING CONTAINS INFORMATION THAT IS PROPRIETARY<br>TO SRAM CORPORATION AND MAY NOT BE DISCLOSED WITHOUT PERMISSION. |                       |  |    |  |          |  |  |  |  |
| DO NOT SCALE DRAWING                        |                                                                              | DRAWING NAME/DESCRIPTION                                                                                                                 |                       |  |    |  |          |  |  |  |  |
| ALL DIMENSIONS ARE mm                       |                                                                              | ARTWORK EC ECM BATTERY DOOR                                                                                                              |                       |  |    |  |          |  |  |  |  |
| UNSPECIFIED LENGTH TOLERANCE<br>X.X +/- 0.5 |                                                                              | DRAWING NUMBER                                                                                                                           |                       |  |    |  | REVISION |  |  |  |  |
|                                             | ANGLE TOLERANCE                                                              | 66                                                                                                                                       | -3018-145-0XX         |  |    |  | D        |  |  |  |  |
| 11 12                                       |                                                                              |                                                                                                                                          | 13                    |  | 14 |  | 15       |  |  |  |  |