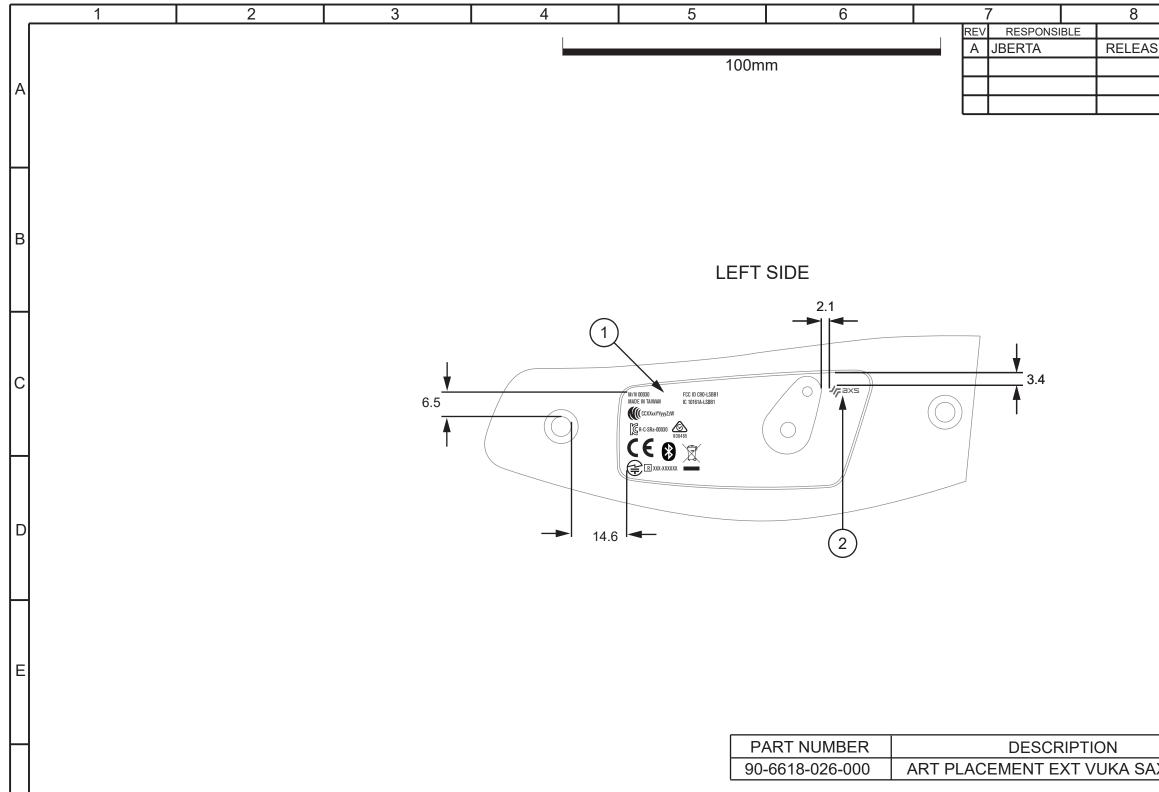

| Notes:                                                                 |             |    |    |   |   |         | DOCUMENT MAY NO                                                       | OT REPRESENT COMPLE |  |
|------------------------------------------------------------------------|-------------|----|----|---|---|---------|-----------------------------------------------------------------------|---------------------|--|
|                                                                        |             |    |    |   |   | CEONE   |                                                                       | FORM                |  |
| Certification Font Specifications<br>- NAME: Berthold Akzidenz Grotesk |             |    |    |   |   |         | TRIC DIMENSIONING AND<br>CING TO BE INTERPRETED<br>R ASME Y 14.5-2009 | CONFIDENTIAL -      |  |
|                                                                        |             | _  |    |   |   | DO      | NOT SCALE DRAWING                                                     | TO SRAM CORPO       |  |
| - ST                                                                   | YLE: Conden | se |    |   |   |         |                                                                       | DRAWING NAME/DESCF  |  |
| - WEIGH : Regular                                                      |             |    |    |   |   | ALL     | DIMENSIONS ARE mm                                                     | M ART PLACEN        |  |
|                                                                        | 5           |    |    |   |   | UNSPECI | FIED LENGTH TOLERANCE<br>X.X +/- 0.5                                  | DRAWING NUMBER      |  |
|                                                                        |             |    |    |   |   | UNSPEC  | CIFIED ANGLE TOLERANCE<br>+/- 2degrees                                | 90-6618-026-0       |  |
| 1                                                                      | 2           | 3  | Δ. | 5 | 6 |         | 7                                                                     | 8                   |  |

G

|             | 9<br>REVISION RECORD      |                                  | 10             |           |
|-------------|---------------------------|----------------------------------|----------------|-----------|
| \SE         | REVISION RECORD           |                                  |                |           |
|             |                           |                                  |                |           |
|             |                           |                                  |                | A         |
|             |                           |                                  |                |           |
|             |                           |                                  |                |           |
|             |                           |                                  |                |           |
|             |                           |                                  |                |           |
|             |                           |                                  |                | В         |
|             |                           |                                  |                |           |
|             |                           |                                  |                |           |
|             |                           |                                  |                |           |
|             |                           |                                  |                |           |
|             |                           |                                  |                |           |
|             |                           |                                  |                |           |
|             |                           |                                  |                | $\square$ |
|             |                           |                                  |                |           |
|             |                           |                                  |                |           |
|             |                           |                                  |                |           |
|             |                           |                                  |                |           |
|             |                           |                                  |                | $\square$ |
|             |                           |                                  |                |           |
|             |                           |                                  |                | Е         |
|             |                           |                                  |                |           |
|             |                           |                                  |                |           |
|             |                           |                                  |                |           |
| AX2 CO      | VER CERT L                |                                  |                |           |
|             |                           |                                  |                | F         |
|             |                           |                                  |                |           |
| PLETE REQU  | IREMENTS. REFER TO PRODUC | SHEET: 1/1                       |                |           |
|             | SRAM.                     |                                  |                |           |
| RPORATION A | WING CONTAINS INFORMATION | THAT IS PROPRI<br>ITHOUT PERMISS | ETARY<br>SION. |           |
| SCRIPTION   | EXT VUKA SAXS CO          |                                  | ст. I          | G         |
|             |                           |                                  | REVISION       | 9         |
| 6-000       |                           |                                  | А              |           |
|             | 9                         |                                  | 10             |           |