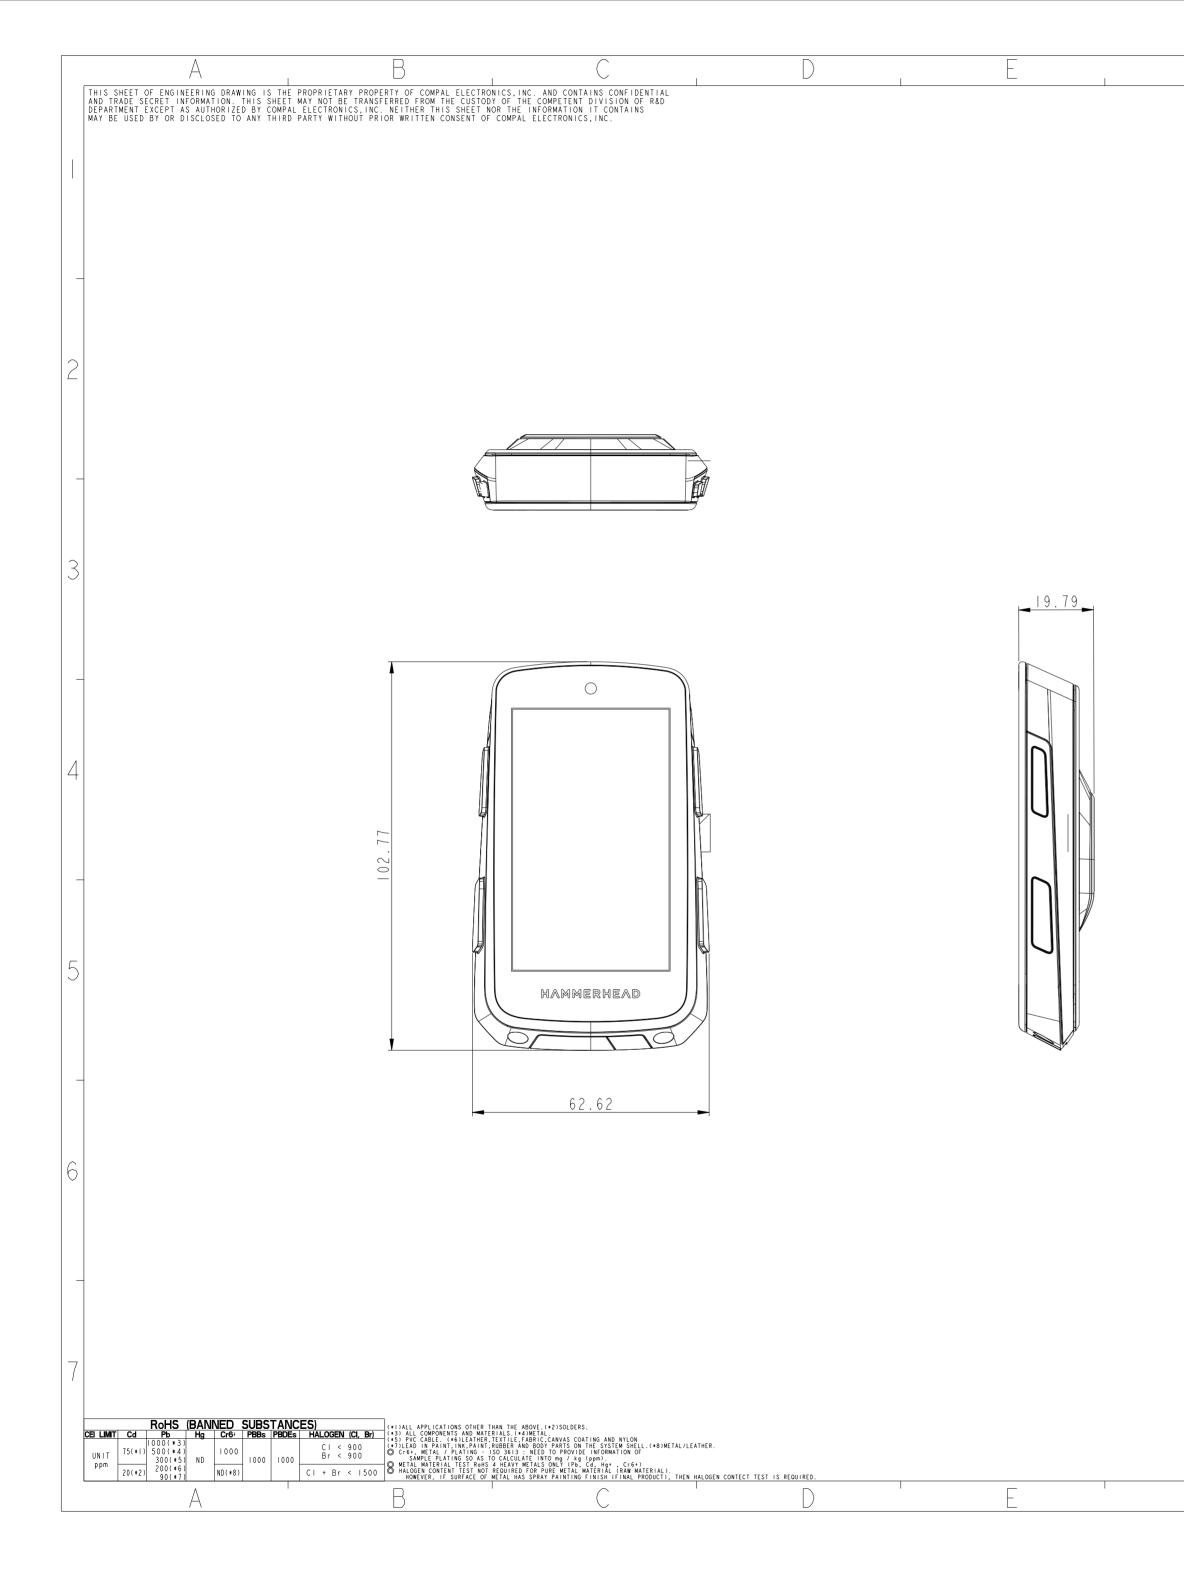

| F | <br>G |                                                       |                                                                                                                                                                                                                                                        | EV DESCRIPTION                           | OF CHANGE                                                           | REV BY                               | DATE       |
|---|-------|-------------------------------------------------------|-----------------------------------------------------------------------------------------------------------------------------------------------------------------------------------------------------------------------------------------------------