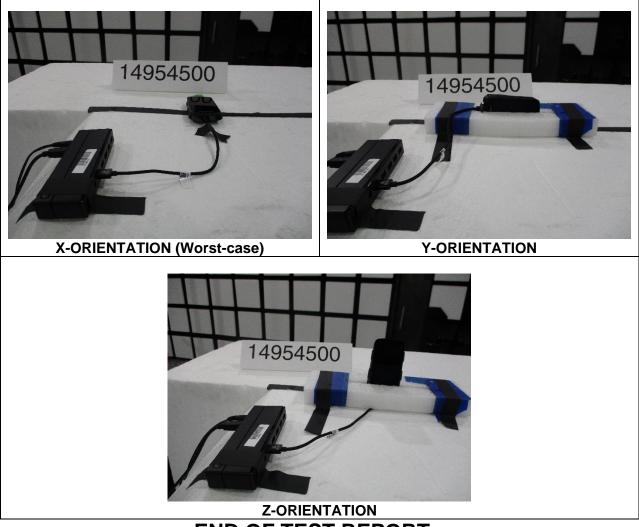

# 12. SETUP PHOTOS

### ANTENNA PORT AND AC LINE CONDUCTED SETUP



**RF ANTENNA PORT CONDUCTED** 



Page 47 of 49

UL VERIFICATION SERVICES 47173 Benicia Street, Fremont, CA 94538; USA

TEL:(510) 319-4000

FAX:(510) 661-0888

This report shall not be reproduced except in full, without the written approval of UL VERIFICATION SERVICES

#### **RADIATED RF MEASUREMENT SETUP**



Page 48 of 49

UL VERIFICATION SERVICES 47173 Benicia Street, Fremont, CA 94538; USA

TEL:(510) 319-4000

FAX:(510) 661-0888

This report shall not be reproduced except in full, without the written approval of UL VERIFICATION SERVICES

## ORIENTATIONS



# END OF TEST REPORT

Page 49 of 49

UL VERIFICATION SERVICES 47173 Benicia Street, Fremont, CA 94538; USA

TEL:(510) 319-4000

FAX:(510) 661-0888

This report shall not be reproduced except in full, without the written approval of UL VERIFICATION SERVICES