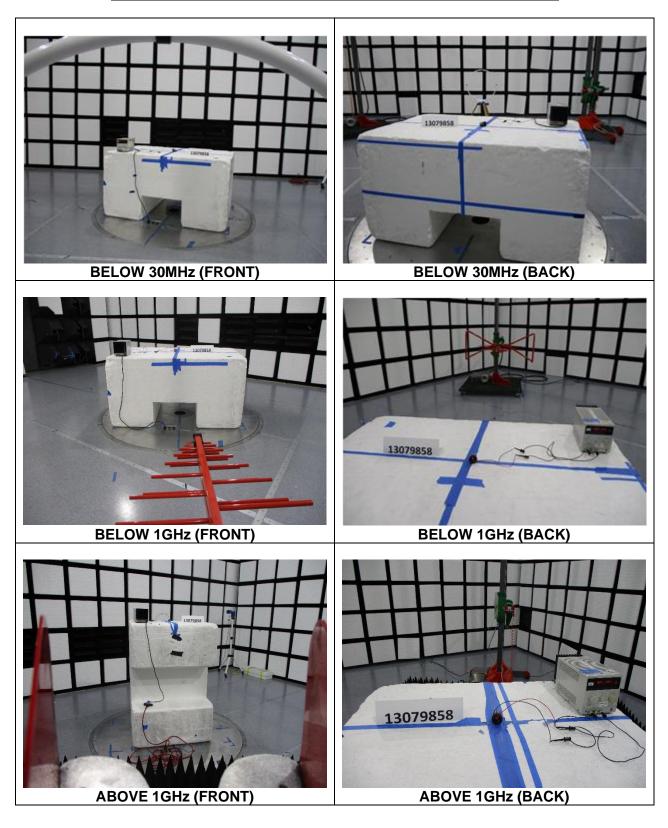

#### RADIATED RF MEASUREMENT SETUP (AIRWIZ FRONT SUSPENSION)

Page 56 of 58

UL VERIFICATION SERVICES INC. 47173 Benicia Street, Fremont, CA 94538; USA

TEL:(510) 319-4000

FAX:(510) 661-0888

This report shall not be reproduced except in full, without the written approval of UL Verification Services Inc.