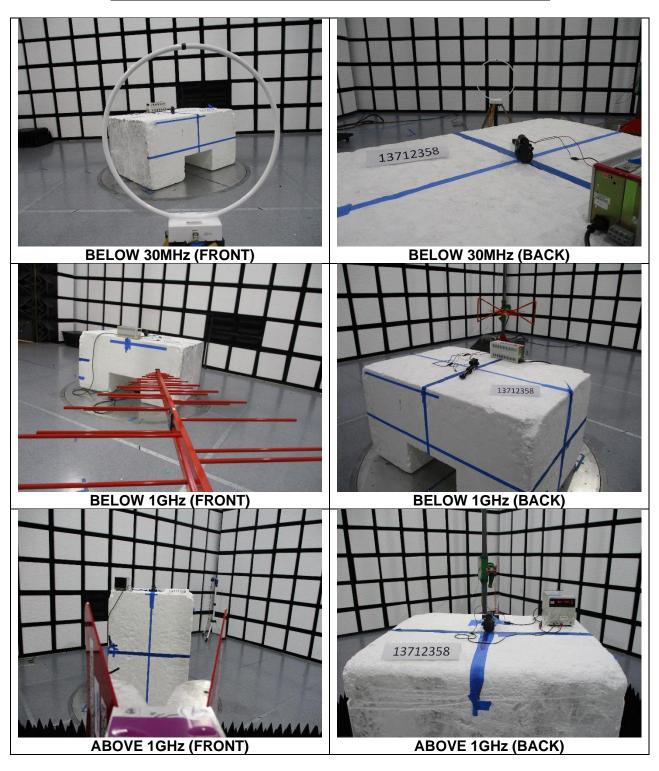

## 11. SETUP PHOTOS

### ANTENNA PORT CONDUCTED SETUP



Page 55 of 58

UL VERIFICATION SERVICES INC. 47173 Benicia Street, Fremont, CA 94538; USA

TEL:(510) 319-4000

This report shall not be reproduced except in full, without the written approval of UL Verification Services Inc.

#### RADIATED RF MEASUREMENT SETUP (AIRWIZ FRONT SUSPENSION)



Page 56 of 58

UL VERIFICATION SERVICES INC. 47173 Benicia Street, Fremont, CA 94538; USA

TEL:(510) 319-4000

FAX:(510) 661-0888

This report shall not be reproduced except in full, without the written approval of UL Verification Services Inc.

#### **ORIENTATIONS**



Page 57 of 58

TEL:(510) 319-4000

#### RADIATED RF MEASUREMENT SETUP (AIRWIZ REAR SUSPENSION)



# **END OF TEST REPORT**

Page 58 of 58

UL VERIFICATION SERVICES INC. 47173 Benicia Street, Fremont, CA 94538; USA

TEL:(510) 319-4000