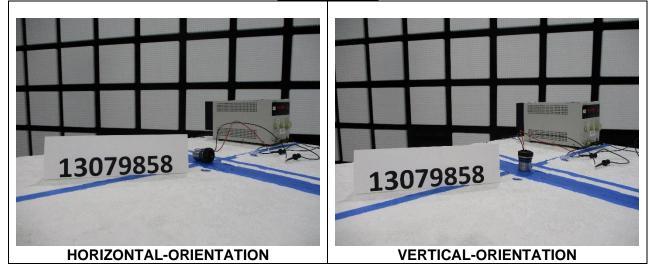

## 11. SETUP PHOTOS

### ANTENNA PORT CONDUCTED SETUP



Page 55 of 58

UL VERIFICATION SERVICES INC. 47173 Benicia Street, Fremont, CA 94538; USA

TEL:(510) 319-4000

This report shall not be reproduced except in full, without the written approval of UL Verification Services Inc.

#### RADIATED RF MEASUREMENT SETUP (AIRWIZ FRONT SUSPENSION)



Page 56 of 58

UL VERIFICATION SERVICES INC. 47173 Benicia Street, Fremont, CA 94538; USA

TEL:(510) 319-4000

FAX:(510) 661-0888

This report shall not be reproduced except in full, without the written approval of UL Verification Services Inc.

#### **ORIENTATIONS**



Page 57 of 58

TEL:(510) 319-4000

#### RADIATED RF MEASUREMENT SETUP (AIRWIZ REAR SUSPENSION)



# **END OF TEST REPORT**

Page 58 of 58

UL VERIFICATION SERVICES INC. 47173 Benicia Street, Fremont, CA 94538; USA

TEL:(510) 319-4000