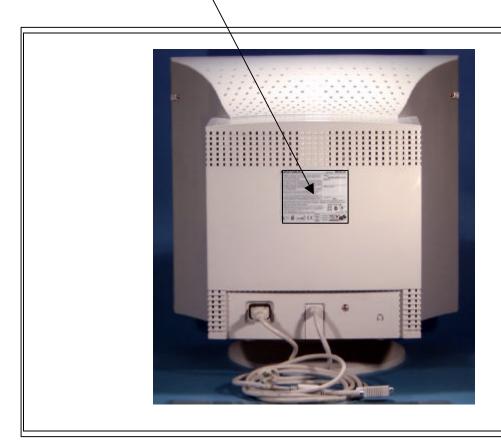

## **FCC ID SAMPLE LABEL LOCATION**

(SEE NEXT PAGE)

## LABELLING REQUIREMENTS PER §§ 2.925 & §§ 15.19

The Label shown shall be permanently affixed at a conspicuous location on the device and be readily visible to the user at the time of purchase.

686, AHYEON-DONG, MAPO-GU, SEOUL, KOREA C.P.O.BOX8003 SEOUL, KOREA/TELEX:DWELEC K 28177-8/CABLE: "DAEWOO ELEC"/FAX:364-5588/TEL:360-7114, 8114