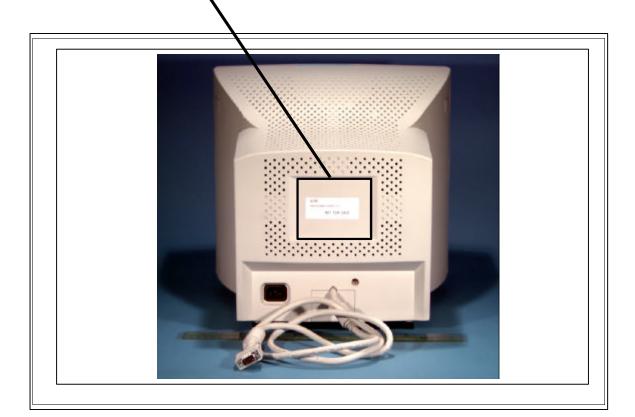

## **FCC ID SAMPLE LABEL LOCATION**

(SEE NEXT PAGE)

## LABELLING REQUIREMENTS PER §§ 2.925 & §§ 15.19

The Label shown shall be permanently affixed at a conspicuous location on the device and be readily visible to the user at the time of purchase.