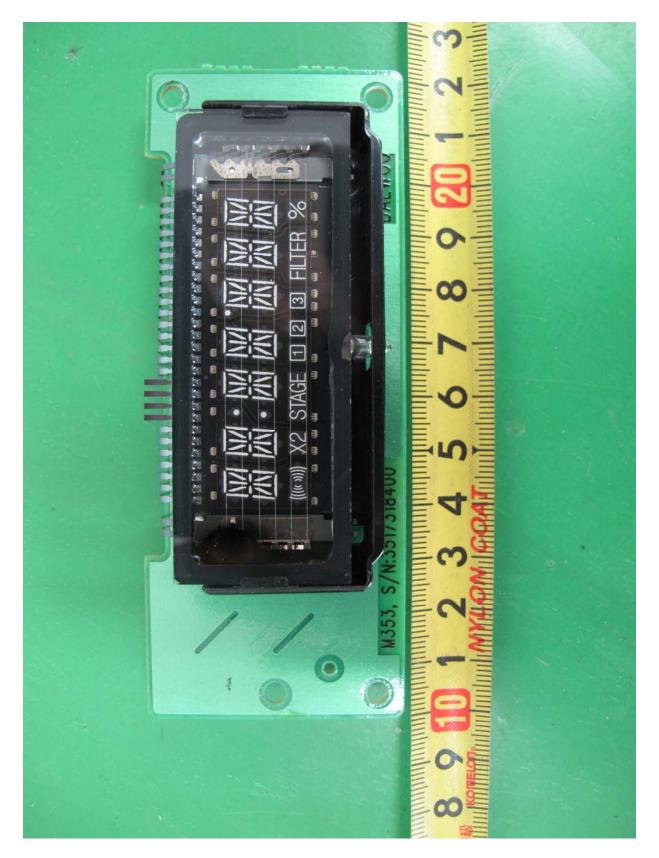

## • Front View of Display Board

Daewoo Electronics Corporation FCC ID: C5F7NF9FM0120N