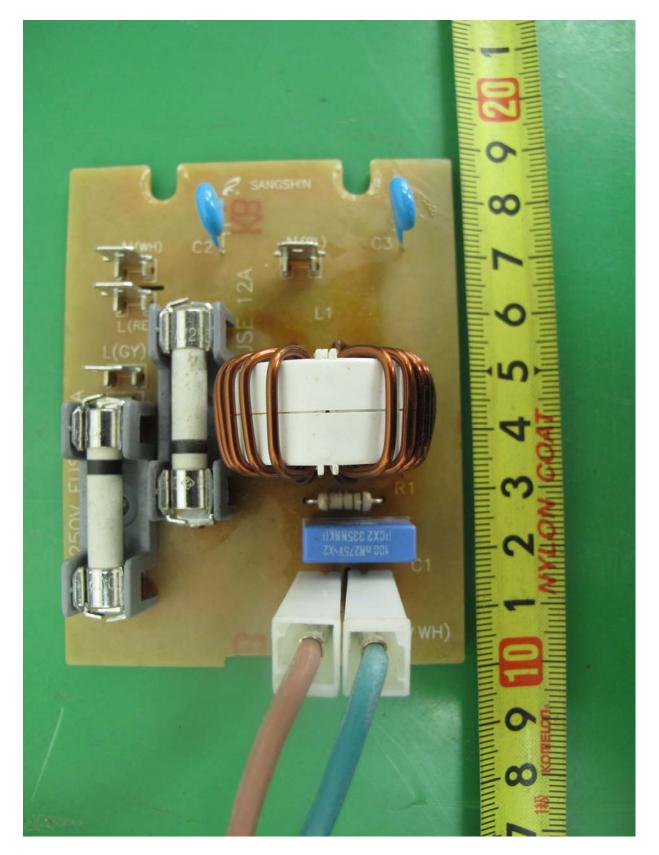

### • Rear View of Display Board

Daewoo Electronics Corporation FCC ID: C5F7NF9FM0120N Page 60 of 69

• Front View of Filter Board

Daewoo Electronics Corporation FCC ID: C5F7NF9FMO120N

• Rear View of Filter Board