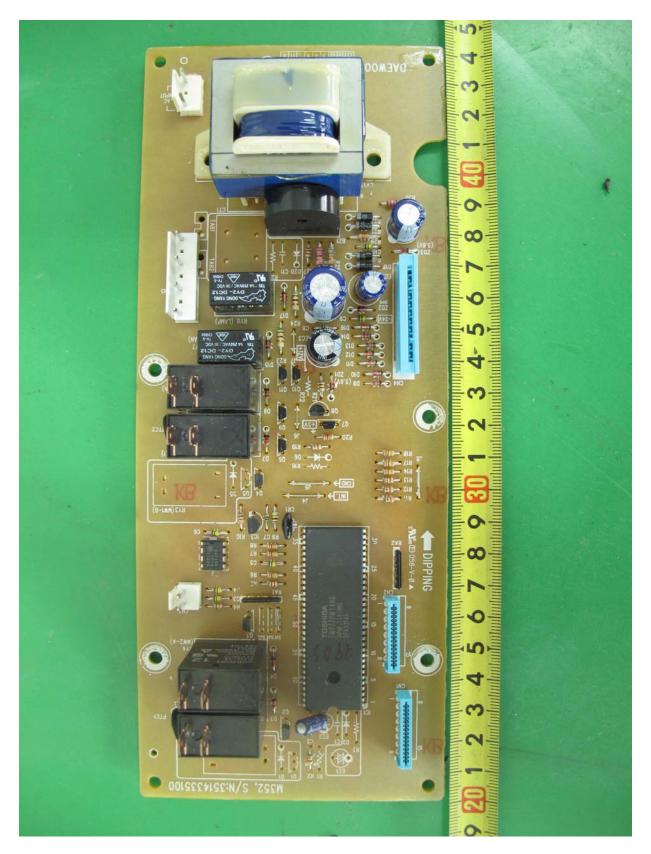

### • Front View of Main Board

Daewoo Electronics Corporation FCC ID: C5F7NF9FMO120N

Page 57 of 69

• Rear View of Main Board

Daewoo Electronics Corporation FCC ID: C5F7NF9FMO120N

Page 58 of 69