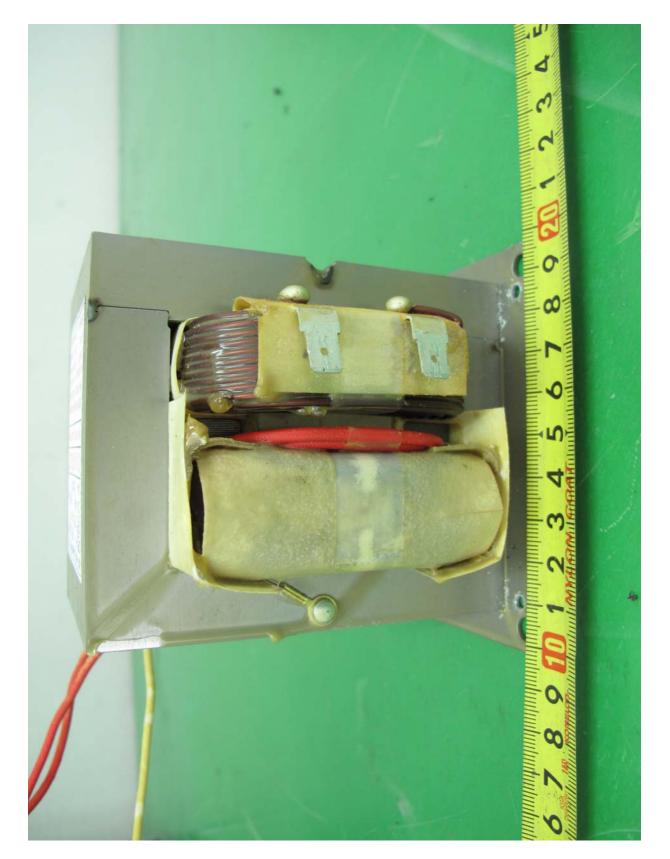

### • Front View of Trans

Daewoo Electronics Corporation FCC ID: C5F7NF9FMO120N