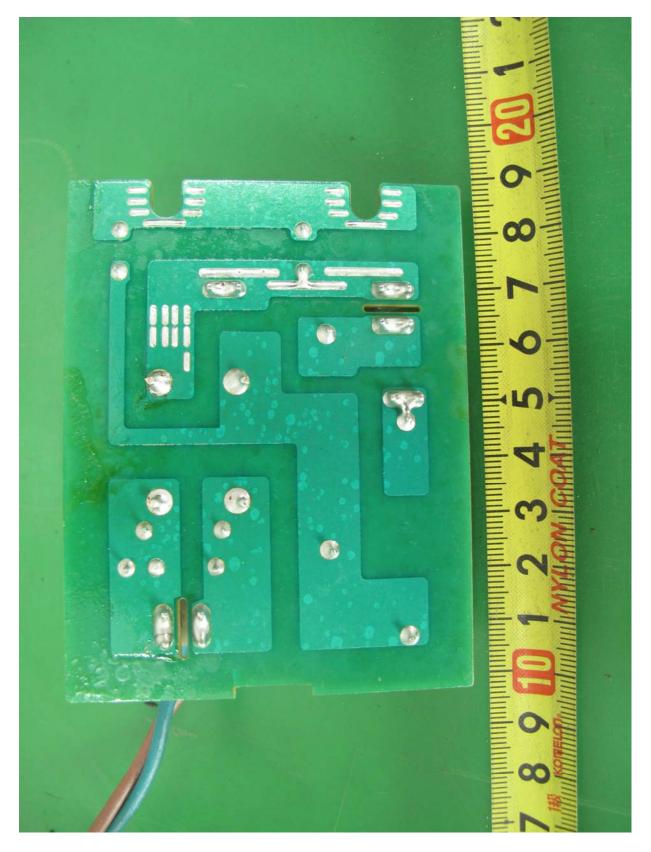

### • Rear View of Display Board

Daewoo Electronics Corporation FCC ID: C5F7NF9FM0120N Page 60 of 69

• Front View of Filter Board

Daewoo Electronics Corporation FCC ID: C5F7NF9FMO120N

• Rear View of Filter Board