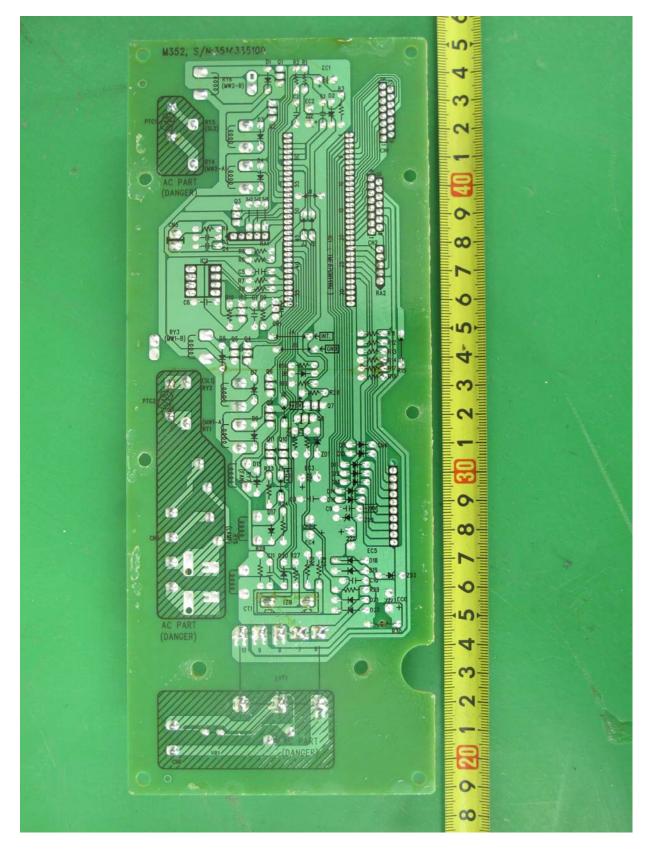

### • Front View of Main Board

Daewoo Electronics Corporation FCC ID: C5F7NF9FMO120N

Page 57 of 69

• Rear View of Main Board

Daewoo Electronics Corporation FCC ID: C5F7NF9FMO120N

Page 58 of 69