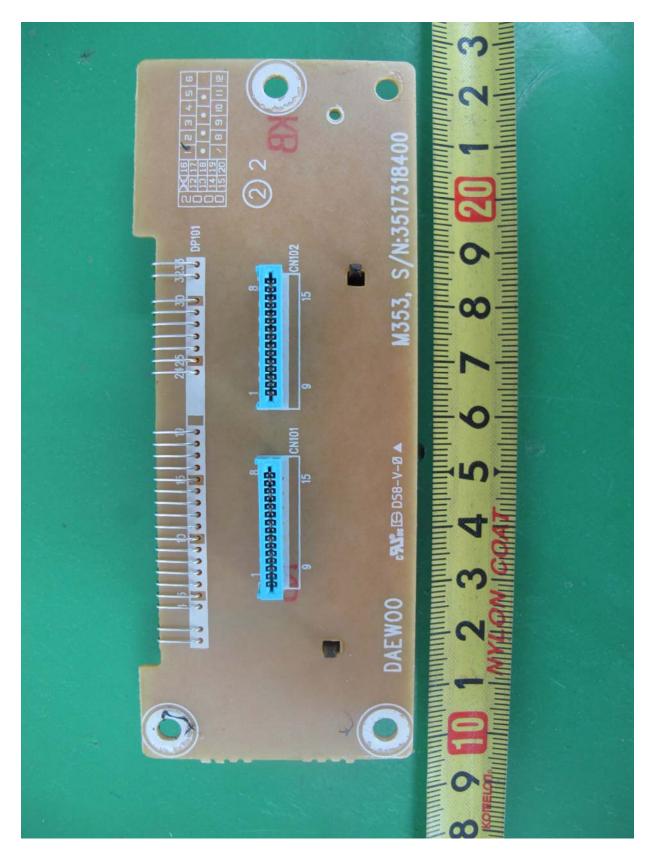

### • Rear View of Display Board

Daewoo Electronics Corporation FCC ID: C5F7NF9FM0120N Page 60 of 69

• Front View of Filter Board

Daewoo Electronics Corporation FCC ID: C5F7NF9FMO120N

• Rear View of Filter Board