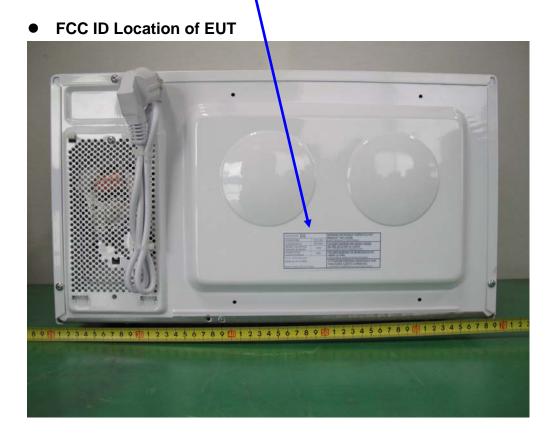

## APPENDIX A – SAMPLE LABEL

## Labeling Requirements

The sample label shown shall be *permanently affixed* at a conspicuous location on the device and be readily visible to the user at the time of purchase.

| DVENOO DC                                                   |           | WARNING:MICROWAVE ENERGY.DO NOT                                                                                                         |
|-------------------------------------------------------------|-----------|-----------------------------------------------------------------------------------------------------------------------------------------|
| MODEL/MODELO                                                | KOR- 86FB | SERVICE TO BE MADE ONLY BY TRAINED TECHNICIANS.                                                                                         |
| VOLTAGE/VOLTAJE                                             | 220V/60Hz | DANGER:ENERGIE PAR MICRO ONDES.                                                                                                         |
| ENERGY CONSUMPTION/<br>CONSUMO DE ENERGIA                   | 1350W     | NE PAS ENLEVER CE CAPOT.<br>SEUL UN TECHNICIEN QUALIFIE EST EN MESURE DELE FAIRE.                                                       |
| POWER OUTPUT/<br>SALIDA DE POTENCIA                         | 900W      | PELIGRO:ENERGIA DE MICROONDAS.NO<br>ABRIR LA TAPA.                                                                                      |
| FCC ID : C5F7NF86MO900P                                     |           | EL SERVICIO DEBE SER REALIZADO POR TECNICOS ESPECIALIZADOS.                                                                             |
| SERIAL NO / NO. DE SERIE:<br>MADE IN CHINA / HECHO EN CHINA |           | ATTENZIONE: ENERGIA A MICROONDE NON<br>RIMUOVERE QUESTO COPERCHIO.<br>LA MANUTENZICHE PUC'ESSERE EFFETTUATA SOLO DA TECNICI ADDESTRATI. |