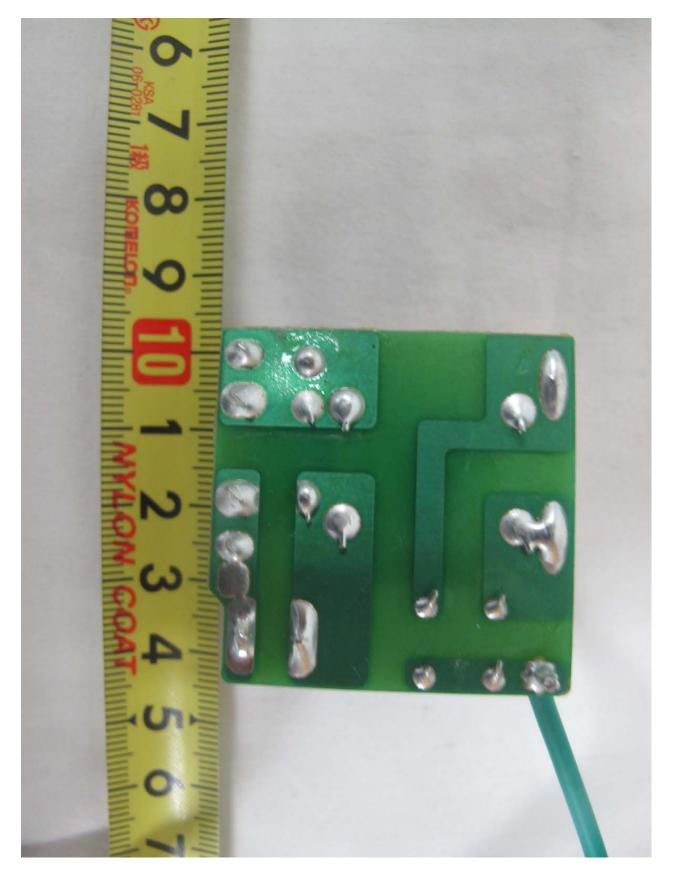

### • Rear View of Filter Board

Daewoo Electronics Corporation FCC ID: C5F7NF6LM0700N

Page 59 of 62