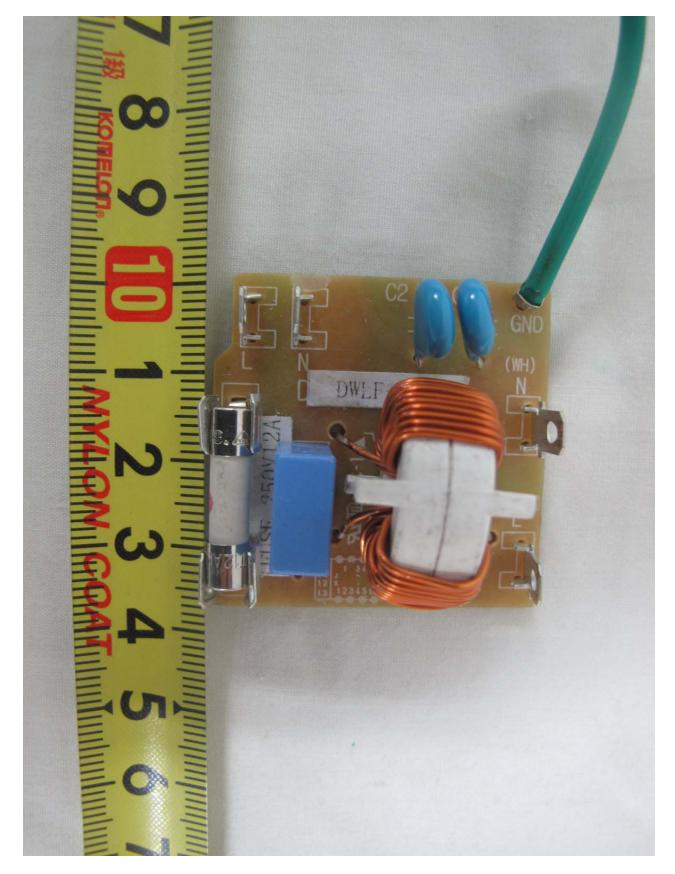

### • Front View of Filter Board

Daewoo Electronics Corporation FCC ID: C5F7NF6LM0700N