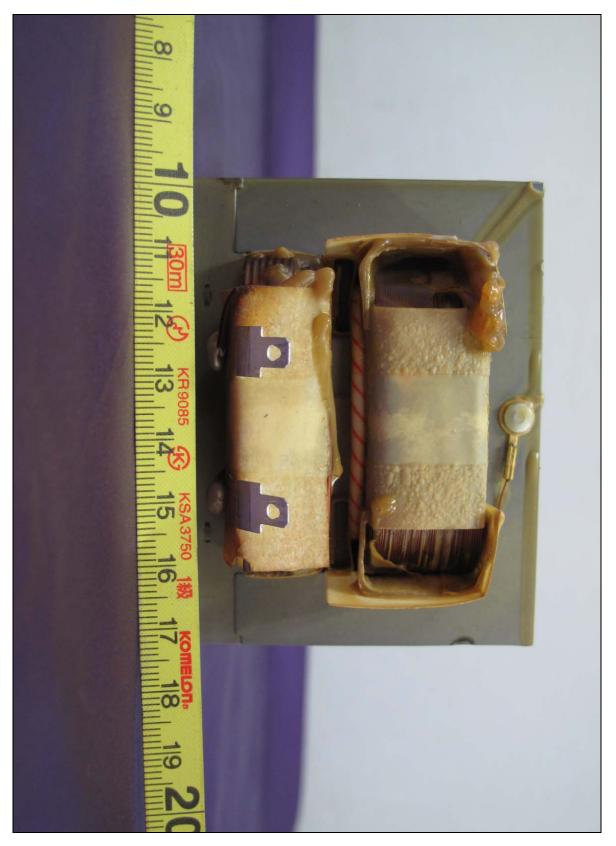

ide



Daewoo Electronics Corporation FCC ID: C5F7NF1QMO100N



# ● Top View of Inside



Daewoo Electronics Corporation FCC ID: C5F7NF1QMO100N



## • Front View of Magnetron



Daewoo Electronics Corporation FCC ID: C5F7NF1QMO100N



## ● Rear View of Magnetron



Daewoo Electronics Corporation FCC ID: C5F7NF1QMO100N



#### • Front View of Main Board



Daewoo Electronics Corporation FCC ID: C5F7NF1QMO100N



#### • Rear View of Main Board



Daewoo Electronics Corporation FCC ID: C5F7NF1QMO100N



## • Front View of Filter Board



Daewoo Electronics Corporation FCC ID: C5F7NF1QMO100N



## • Rear View of Filter Board



Daewoo Electronics Corporation FCC ID: C5F7NF1QMO100N



## ● Front View of Trans



Daewoo Electronics Corporation FCC ID: C5F7NF1QMO100N



## ● Rear View of Trans



Daewoo Electronics Corporation FCC ID: C5F7NF1QMO100N



#### ● Label View of Trans



Daewoo Electronics Corporation FCC ID: C5F7NF1QMO100N



## ● Enclosure View of Capacitor



Daewoo Electronics Corporation FCC ID: C5F7NF1QMO100N