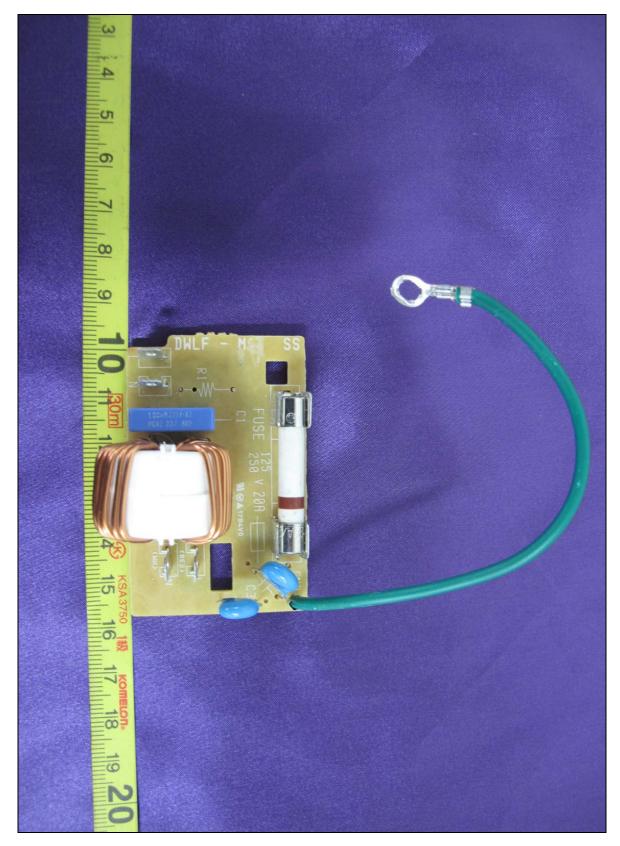

## • Front View of Filter Board

Daewoo Electronics Corporation FCC ID: C5F7NF1QMO100N