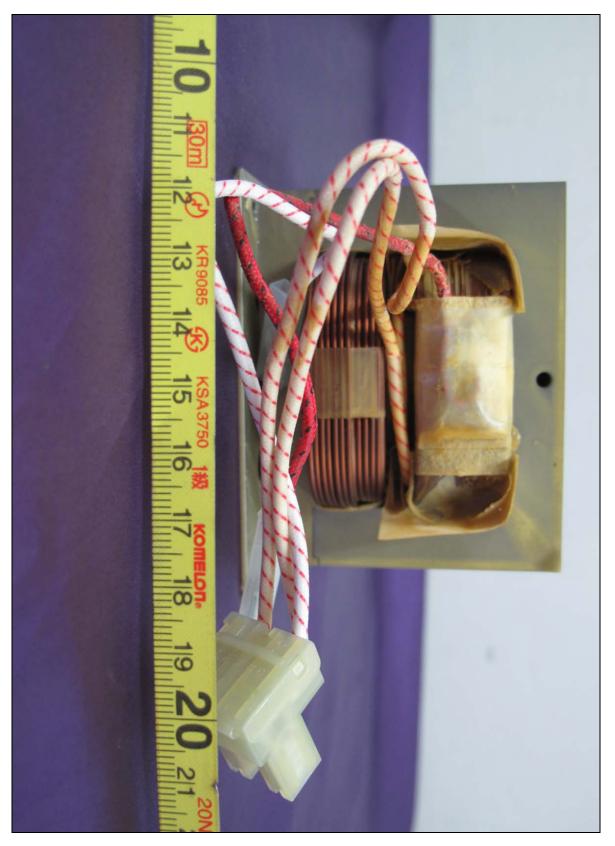

e



Daewoo Electronics Corporation FCC ID: C5F7NF1QMO100N



## • Right View of Inside



Daewoo Electronics Corporation FCC ID: C5F7NF1QMO100N



# ● Top View of Inside



Daewoo Electronics Corporation FCC ID: C5F7NF1QMO100N



## • Front View of Magnetron



Daewoo Electronics Corporation FCC ID: C5F7NF1QMO100N



## ● Rear View of Magnetron



Daewoo Electronics Corporation FCC ID: C5F7NF1QMO100N



#### • Front View of Main Board



Daewoo Electronics Corporation FCC ID: C5F7NF1QMO100N



#### • Rear View of Main Board



Daewoo Electronics Corporation FCC ID: C5F7NF1QMO100N



## • Front View of Filter Board



Daewoo Electronics Corporation FCC ID: C5F7NF1QMO100N



## • Rear View of Filter Board



Daewoo Electronics Corporation FCC ID: C5F7NF1QMO100N



## ● Front View of Trans



Daewoo Electronics Corporation FCC ID: C5F7NF1QMO100N



## ● Rear View of Trans



Daewoo Electronics Corporation FCC ID: C5F7NF1QMO100N



#### ● Label View of Trans



Daewoo Electronics Corporation FCC ID: C5F7NF1QMO100N



## ● Enclosure View of Capacitor



Daewoo Electronics Corporation FCC ID: C5F7NF1QMO100N