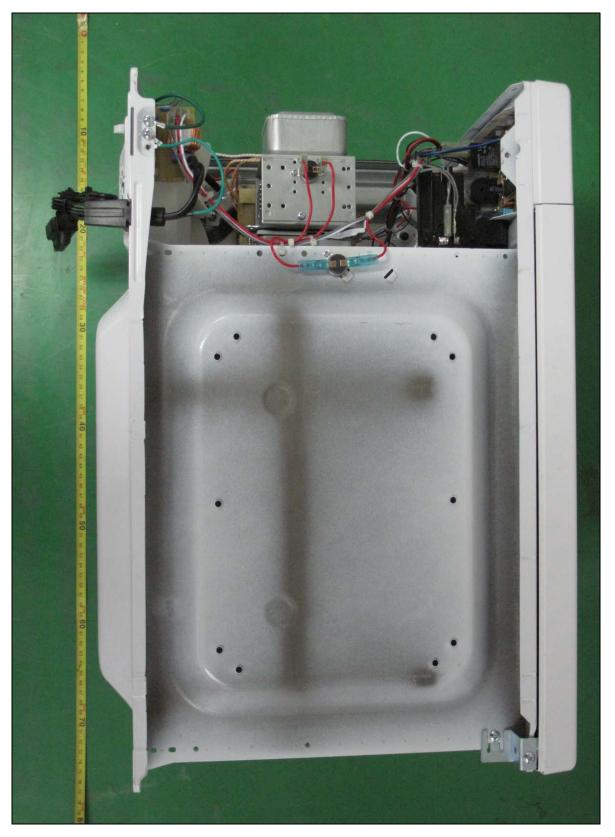

## Door open View of EUT



Daewoo Electronics Corporation FCC ID: C5F7NF1QMO100N



## • Left View of Inside



Daewoo Electronics Corporation FCC ID: C5F7NF1QMO100N



## • Right View of Inside



Daewoo Electronics Corporation FCC ID: C5F7NF1QMO100N



# ● Top View of Inside



Daewoo Electronics Corporation FCC ID: C5F7NF1QMO100N



## • Front View of Magnetron



Daewoo Electronics Corporation FCC ID: C5F7NF1QMO100N



## ● Rear View of Magnetron



Daewoo Electronics Corporation FCC ID: C5F7NF1QMO100N



#### • Front View of Main Board



Daewoo Electronics Corporation FCC ID: C5F7NF1QMO100N



#### • Rear View of Main Board



Daewoo Electronics Corporation FCC ID: C5F7NF1QMO100N



## • Front View of Filter Board



Daewoo Electronics Corporation FCC ID: C5F7NF1QMO100N



## • Rear View of Filter Board



Daewoo Electronics Corporation FCC ID: C5F7NF1QMO100N



## ● Front View of Trans



Daewoo Electronics Corporation FCC ID: C5F7NF1QMO100N



## ● Rear View of Trans



Daewoo Electronics Corporation FCC ID: C5F7NF1QMO100N



#### ● Label View of Trans