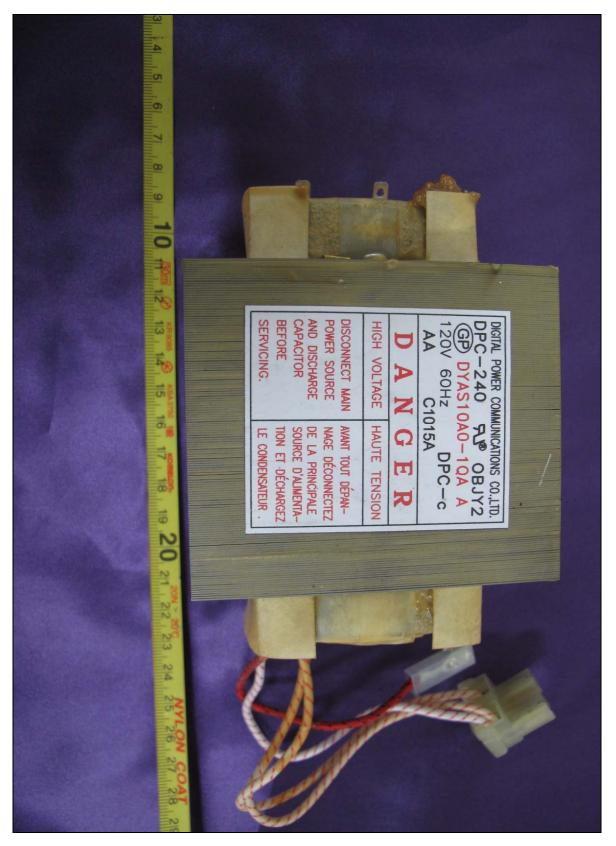

#### ● Label View of Trans

Daewoo Electronics Corporation FCC ID: C5F7NF1QMO100N