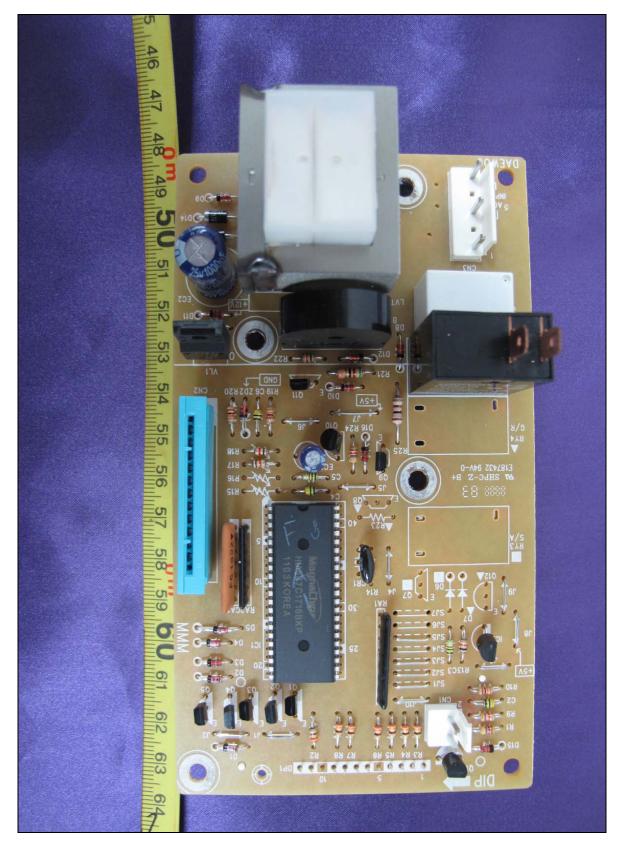

#### • Front View of Main Board

Daewoo Electronics Corporation FCC ID: C5F7NF1QMO100N