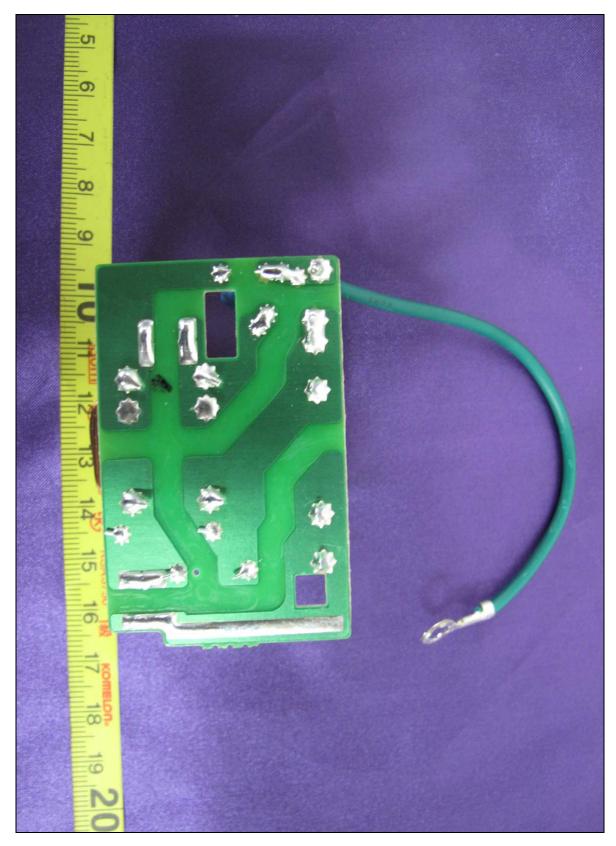

## • Rear View of Filter Board

Daewoo Electronics Corporation FCC ID: C5F7NF1QMO100N