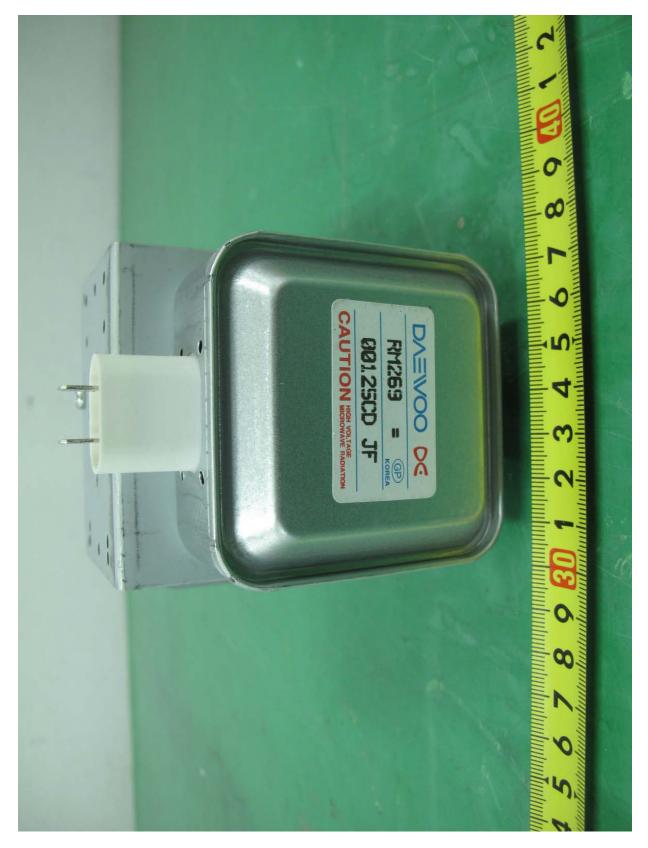

## ● Front View of Magnetron RM269

Daewoo Electronics Corporation FCC ID: C5F7NF1NMO110N