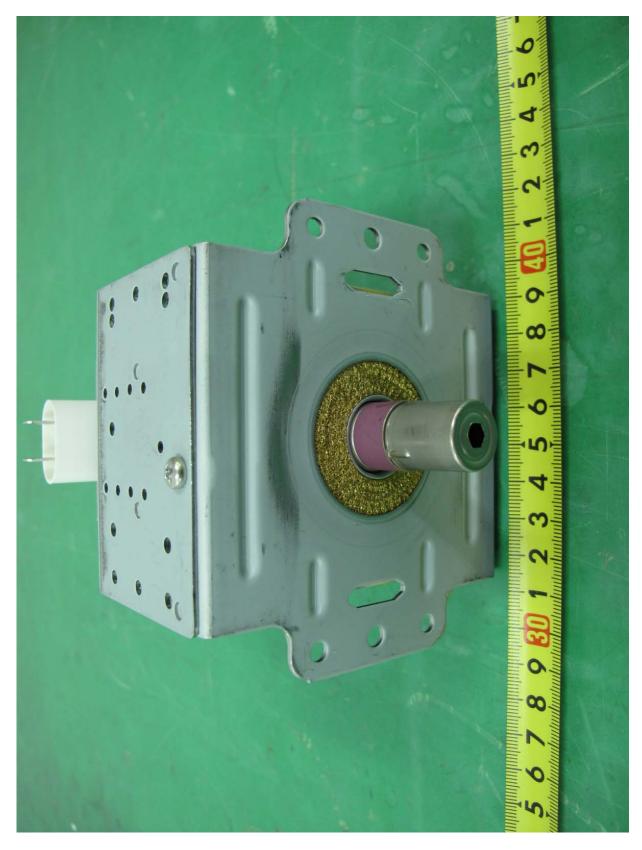

## ● Rear View of Magnetron RM269

Daewoo Electronics Corporation FCC ID: C5F7NF1NMO110N