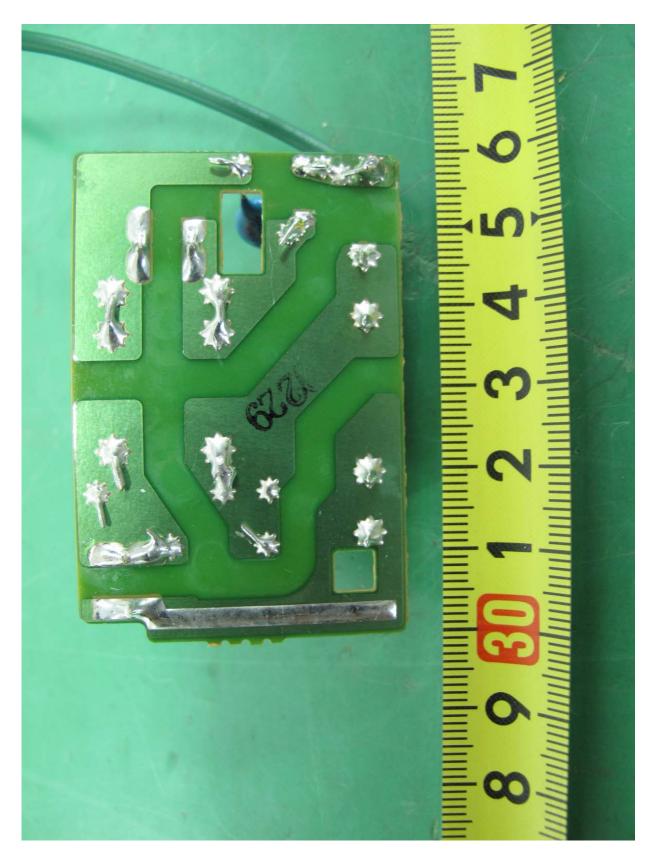

### • Rear View of Line Filter Board

Daewoo Electronics Corporation FCC ID: C5F7NF1NMO110N