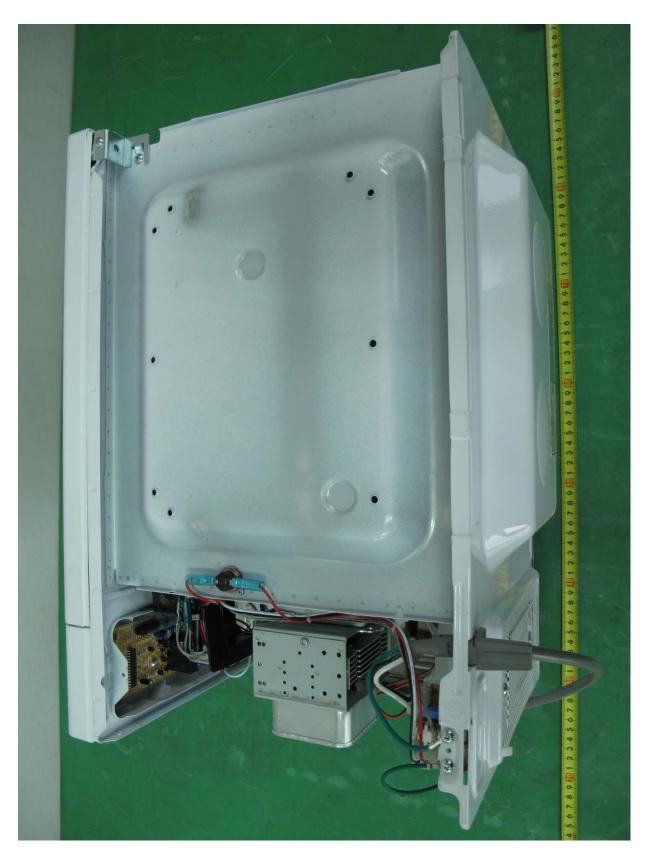

### Inside View of EUT



Daewoo Electronics Corporation FCC ID: C5F7NF1NMO110N



### Left View of EUT



Daewoo Electronics Corporation FCC ID: C5F7NF1NMO110N



# • Right View of EUT



Daewoo Electronics Corporation FCC ID: C5F7NF1NMO110N



# • Top View of EUT



Daewoo Electronics Corporation FCC ID: C5F7NF1NMO110N



## ● Front View of Magnetron RM269



Daewoo Electronics Corporation FCC ID: C5F7NF1NMO110N



## ● Rear View of Magnetron RM269



Daewoo Electronics Corporation FCC ID: C5F7NF1NMO110N



# ● Front View of Magnetron RM259



Daewoo Electronics Corporation FCC ID: C5F7NF1NMO110N



## ● Rear View of Magnetron RM259



Daewoo Electronics Corporation FCC ID: C5F7NF1NMO110N



### • Front View of Control Power Board



Daewoo Electronics Corporation FCC ID: C5F7NF1NMO110N



### • Rear View of Control Power Board



Daewoo Electronics Corporation FCC ID: C5F7NF1NMO110N



### • Front View of Line Filter Board



Daewoo Electronics Corporation FCC ID: C5F7NF1NMO110N



### • Rear View of Line Filter Board



Daewoo Electronics Corporat