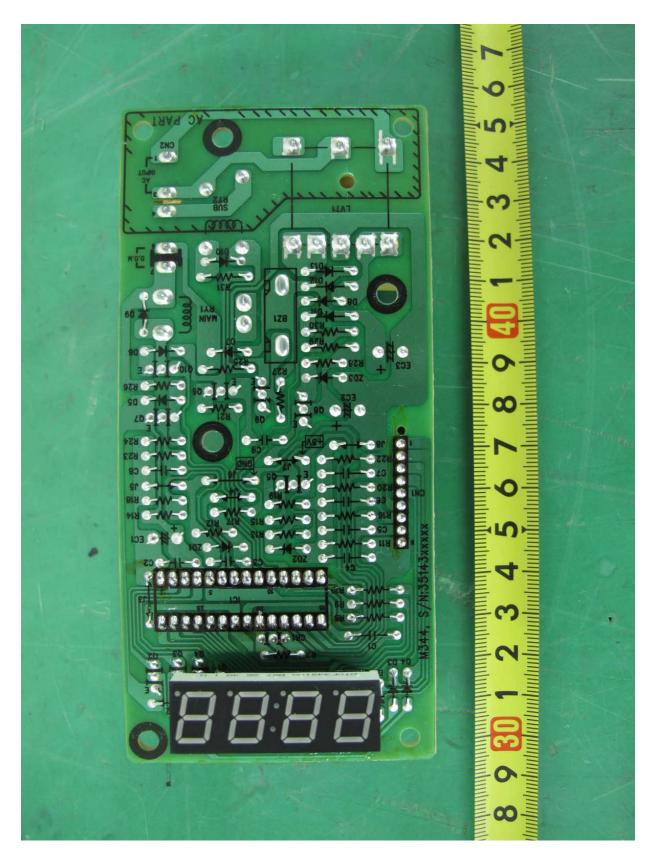

### • Rear View of Control Power Board

Daewoo Electronics Corporation FCC ID: C5F7NF1NMO110N