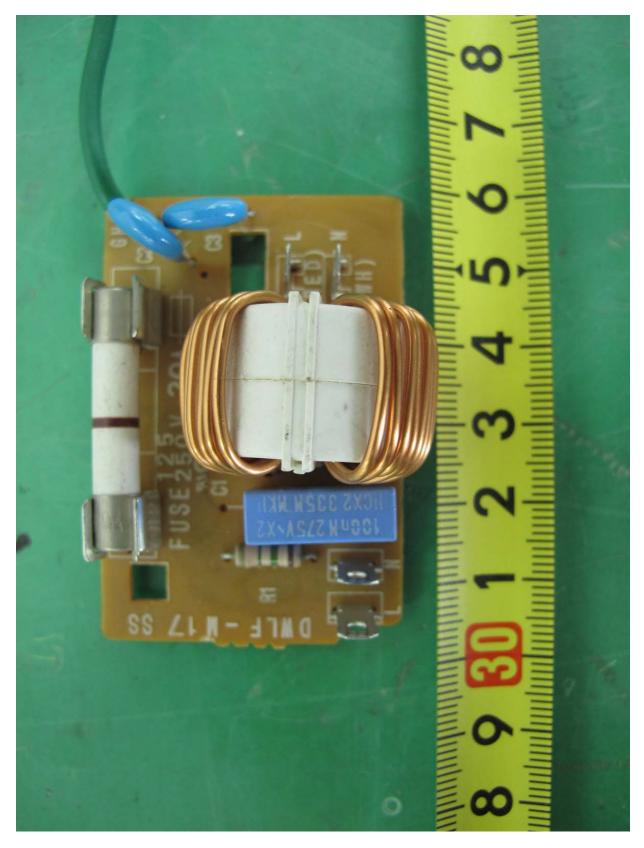

### • Front View of Line Filter Board

Daewoo Electronics Corporation FCC ID: C5F7NF1NMO110N