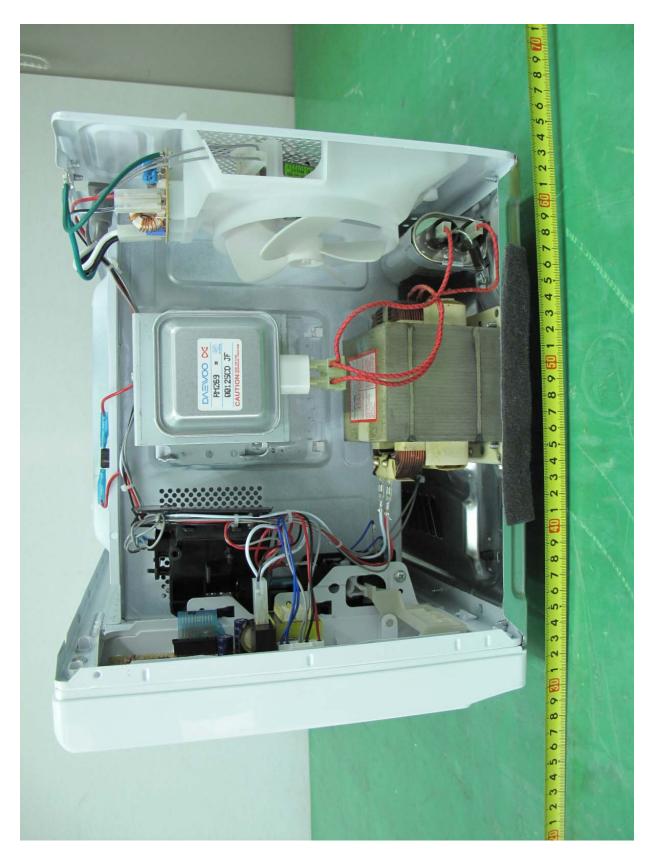

### Inside View of EUT



Daewoo Electronics Corporation FCC ID: C5F7NF1NMO110N



### Left View of EUT



Daewoo Electronics Corporation FCC ID: C5F7NF1NMO110N



# • Right View of EUT



Daewoo Electronics Corporation FCC ID: C5F7NF1NMO110N



# • Top View of EUT



Daewoo Electronics Corporation FCC ID: C5F7NF1NMO110N



## ● Front View of Magnetron RM269



Daewoo Electronics Corporation FCC ID: C5F7NF1NMO110N



## ● Rear View of Magnetron RM269



Daewoo Electronics Corporation FCC ID: C5F7NF1NMO110N



# ● Front View of Magnetron RM259



Daewoo Electronics Corporation FCC ID: C5F7NF1NMO110N



## ● Rear View of Magnetron RM259



Daewoo Electronics Corporation FCC ID: C5F7NF1NMO110N



### • Front View of Control Power Board



Daewoo Electronics Corporation FCC ID: C5F7NF1NMO110N



### • Rear View of Control Power Board



Daewoo Electronics Corporation FCC ID: C5F7NF1NMO110N



### • Front View of Line Filter Board



Daewoo Electronics Corporation FCC ID: C5F7N