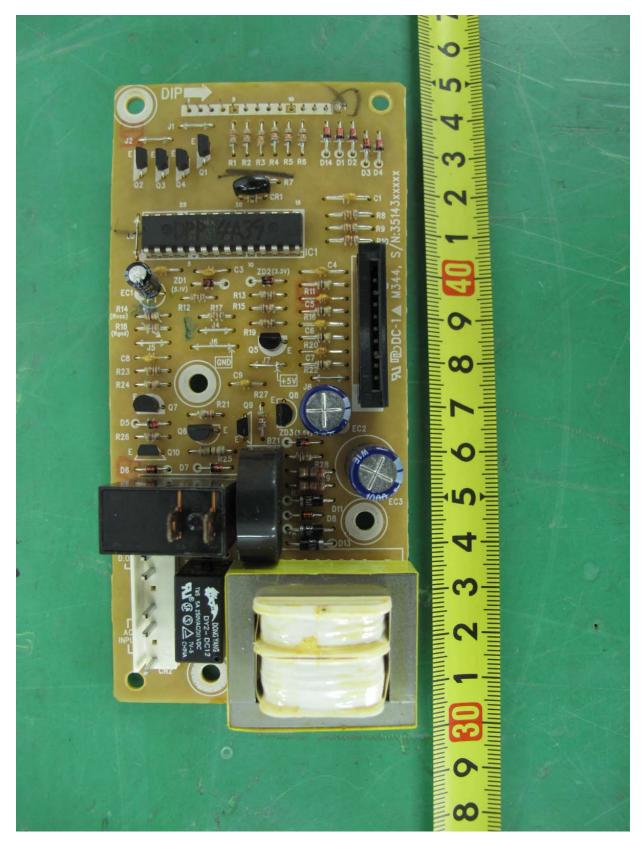

### • Front View of Control Power Board

Daewoo Electronics Corporation FCC ID: C5F7NF1NMO110N