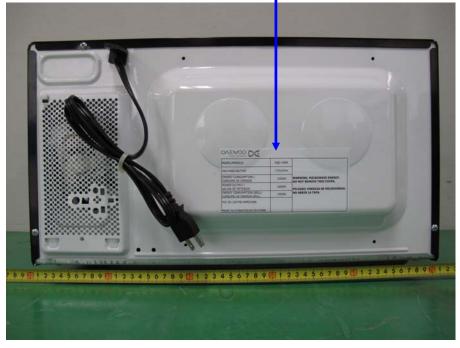

## APPENDIX A - SAMPLE LABEL

## **Labeling Requirements**

The sample label shown shall be *permanently affixed* at a conspicuous location on the device and be readily visible to the user at the time of purchase.

| MODEL/MODELO                                          | KQG-1N4A  | WARNING: MICROWAVE ENERGY. DO NOT REMOVE THIS COVER.  PELIGRO: ENERGIA DE MICROONDAS. NO ABRIR LA TAPA. |
|-------------------------------------------------------|-----------|---------------------------------------------------------------------------------------------------------|
| VOLTAGE/VOLTAJE                                       | 120V/60Hz |                                                                                                         |
| EMERGY CONSUMPTION /<br>CONSUMO DE ENERGIA            | 1500W     |                                                                                                         |
| POWER OUTPUT /<br>SALIDA DE POTENCIA                  | 1000W     |                                                                                                         |
| ENERGY CONSUMPTION GRILL/<br>CONSUMO DE ENERGIA GRILL | 1050W     |                                                                                                         |
| FCC ID: C5F7NF1NMO100N                                |           |                                                                                                         |
| Made in China/Hecho en China                          |           |                                                                                                         |