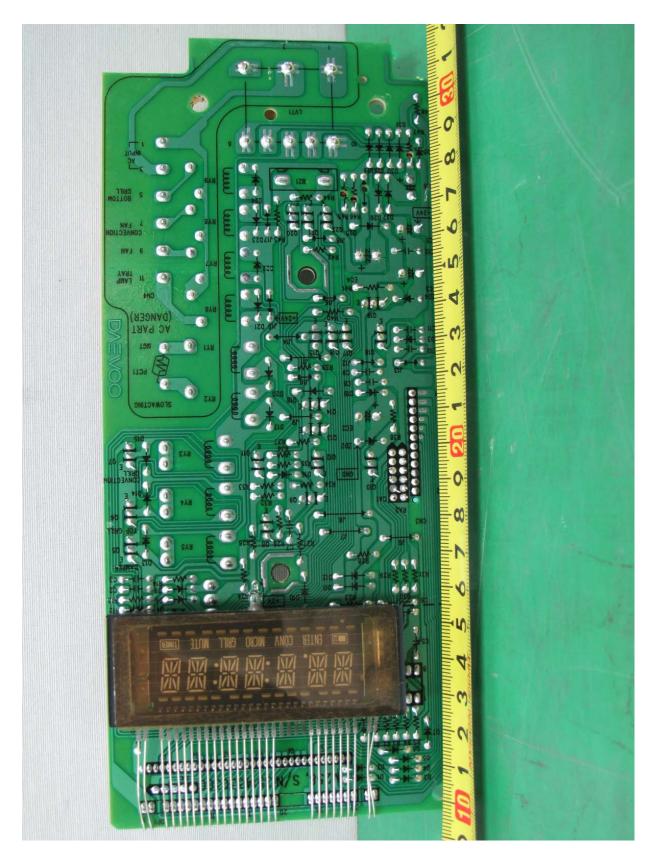

#### • Rear View of Control Board

Daewoo Electronics Corporation FCC ID: C5F7NF1MMO110N