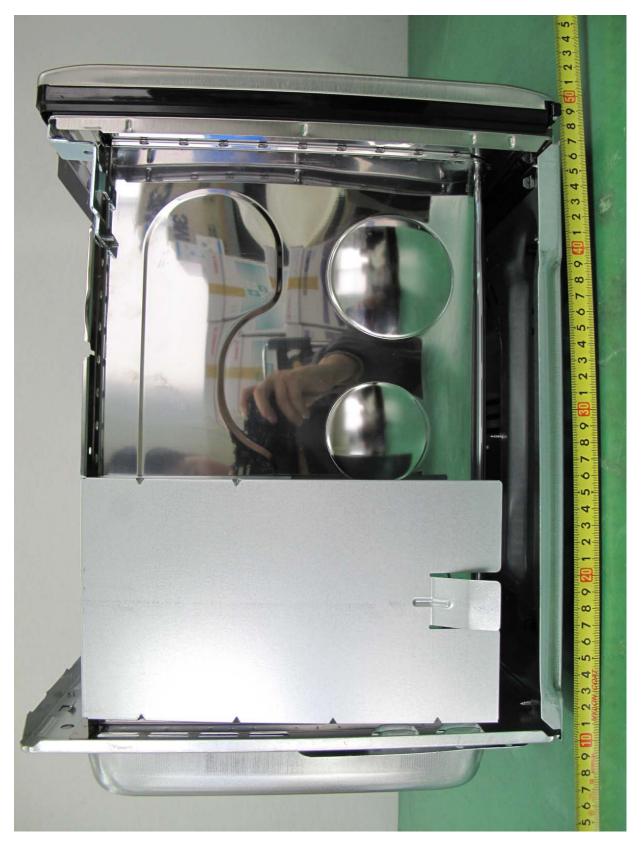

## Window open View of EUT



Daewoo Electronics Corporation FCC ID: C5F7NF1MMO110N



### • Left View of Inside



Daewoo Electronics Corporation FCC ID: C5F7NF1MMO110N



## • Right View of Inside



Daewoo Electronics Corporation FCC ID: C5F7NF1MMO110N



# • Top View of Inside



Daewoo Electronics Corporation FCC ID: C5F7NF1MMO110N



## ● Front View of Magnetron



Daewoo Electronics Corporation FCC ID: C5F7NF1MMO110N



## ■ Rear View of Magnetron



Daewoo Electronics Corporation FCC ID: C5F7NF1MMO110N



### • Front View of Control Board



Daewoo Electronics Corporation FCC ID: C5F7NF1MMO110N



#### • Rear View of Control Board



Daewoo Electronics Corporation FCC ID: C5F7NF1MMO110N



### • Front View of Filter Board



Daewoo Electronics Corporation FCC ID: C5F7NF1MMO110N



### • Front View of Filter Board



Daewoo Electronics Corporation FCC ID: C5F7NF1MMO110N