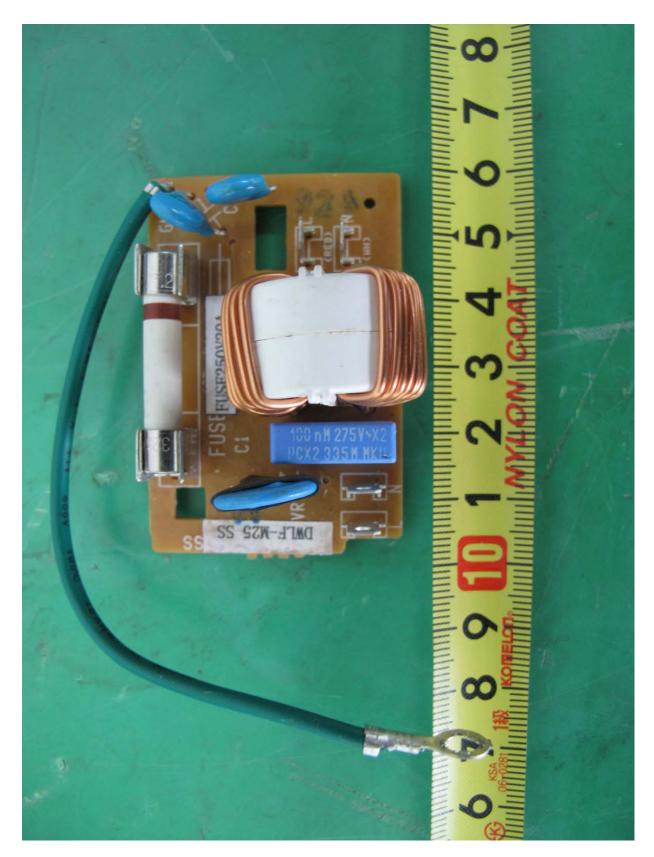

### • Front View of Filter Board

Daewoo Electronics Corporation FCC ID: C5F7NF1MMO110N