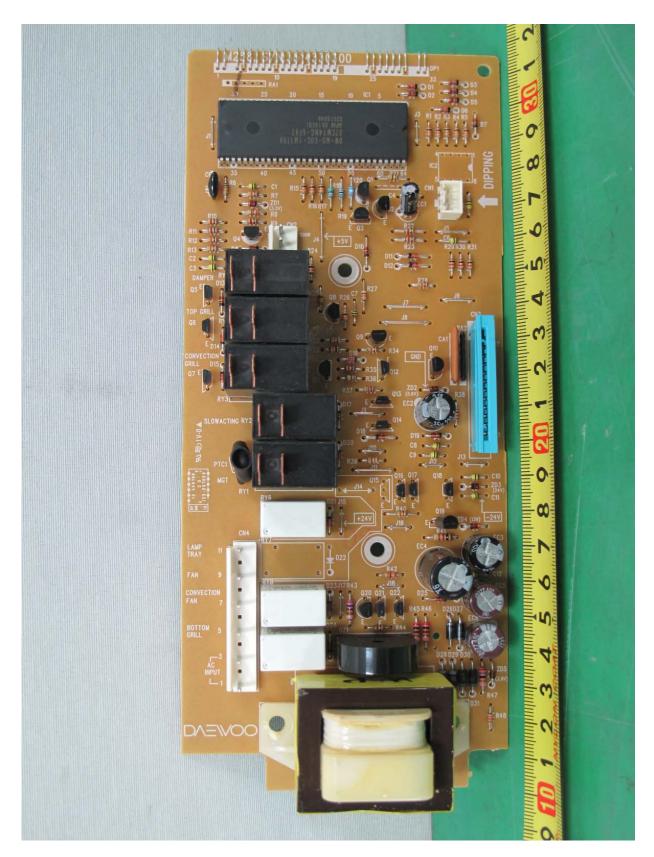

### • Front View of Control Board

Daewoo Electronics Corporation FCC ID: C5F7NF1MMO110N