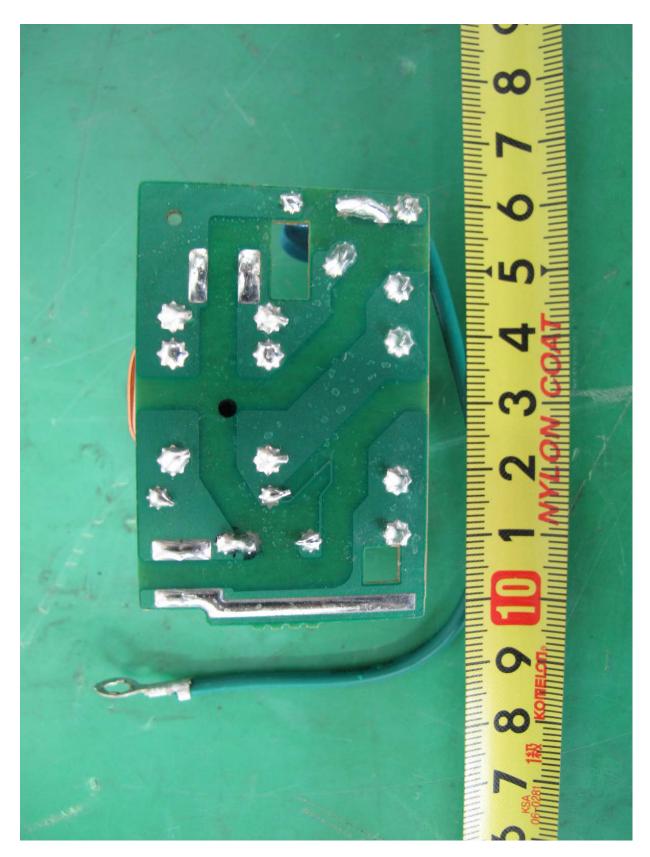

#### • Rear View of Control Board

Daewoo Electronics Corporation FCC ID: C5F7NF1MMO110N