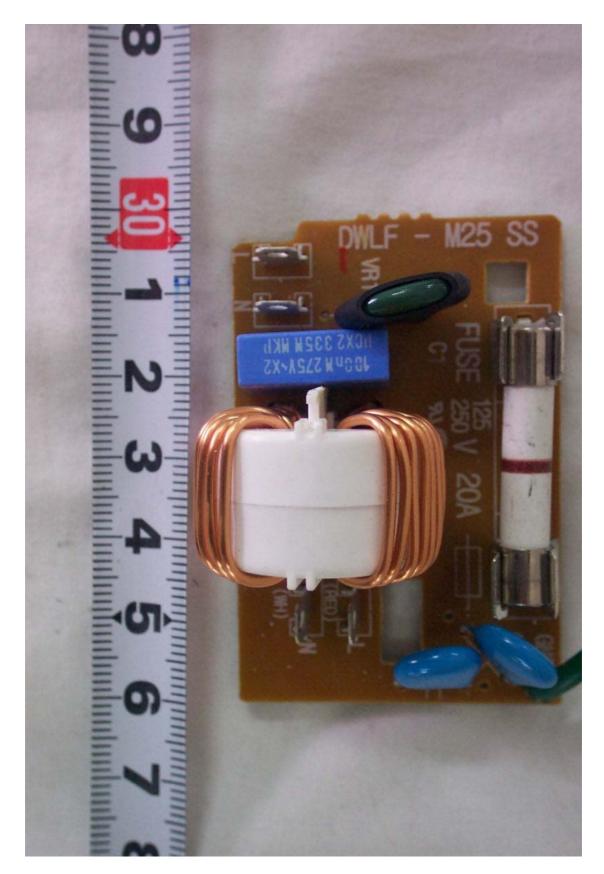

## Front View of Filter Board

Daewoo Electronics Corporation. FCC ID:C5F7NF1MMO100N

## Rear View of Filter Board

Daewoo Electronics Corporation. FCC ID:C5F7NF1MMO100N