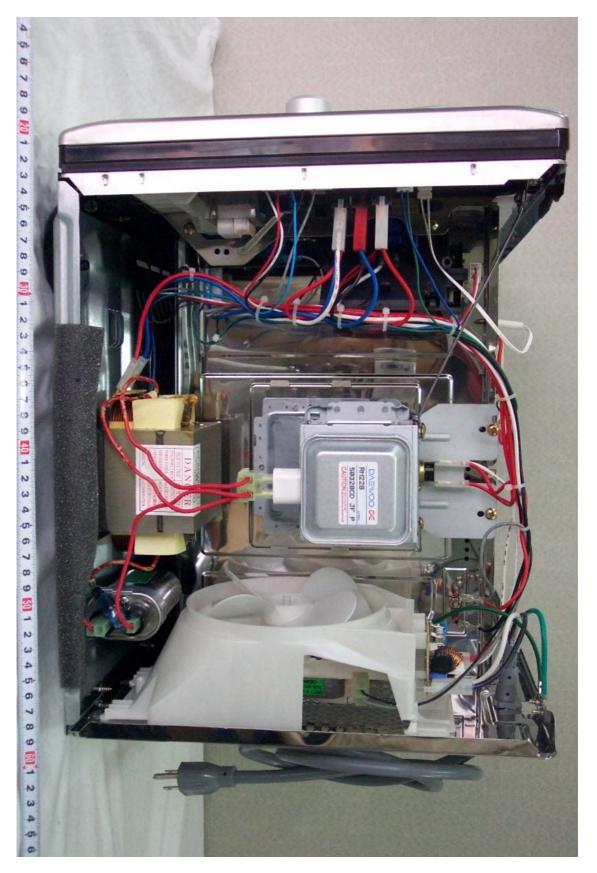

# Inside View of EUT



Daewoo Electronics Corporation. FCC ID:C5F7NF1MMO100N



## Front View of Main Board



Daewoo Electronics Corporation. FCC ID:C5F7NF1MMO100N



## Rear View of Main Board



Daewoo Electronics Corporation. FCC ID:C5F7NF1MMO100N



#### Front View of OSD Board



Daewoo Electronics Corporation. FCC ID:C5F7NF1MMO100N



## Rear View of OSD Board



Daewoo Electronics Corporation. FCC ID:C5F7NF1MMO100N



## Front View of Filter Board



Daewoo Electronics Corporation. FCC ID:C5F7NF1MMO100N



## Rear View of Filter Board



Daewoo Electronics Corporation. FCC ID:C5F7NF1MMO100N



## Front View of MGT



Daewoo Electronics Corporation. FCC ID:C5F7NF1MMO100N



## Rear View of MGT



Daewoo Electronics Corporation. FCC ID:C5F7NF1MMO100N



# • Front View of Power Supply



Daewoo Electronic