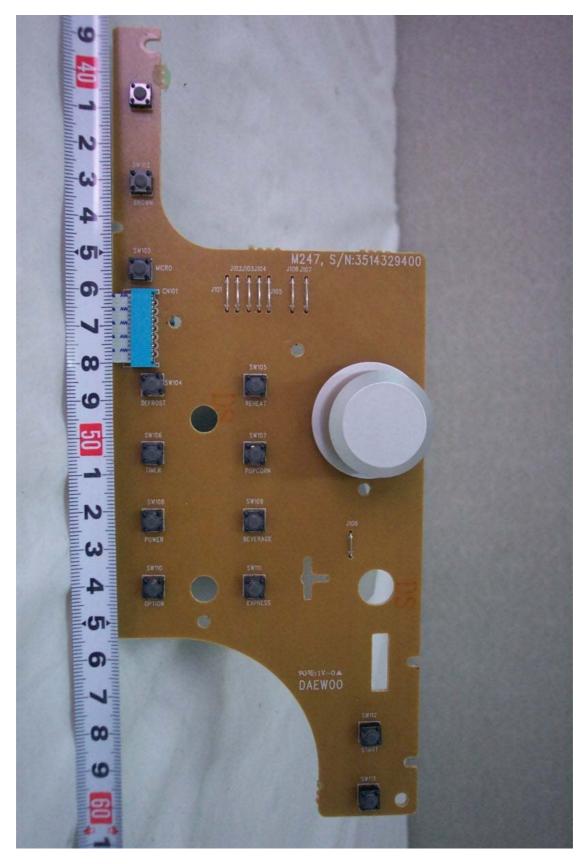

#### Front View of OSD Board

Daewoo Electronics Corporation. FCC ID:C5F7NF1MMO100N