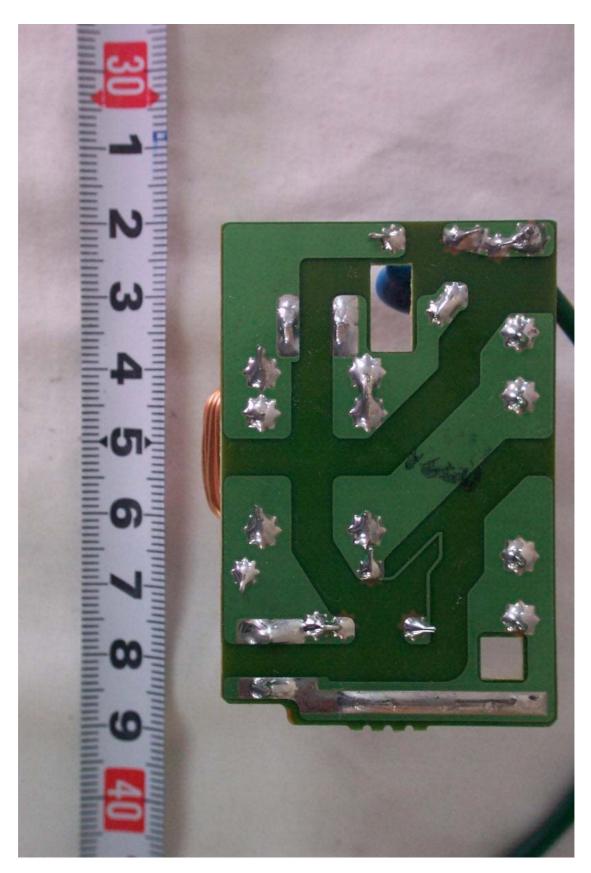

## Rear View of Filter Board

Daewoo Electronics Corporation. FCC ID:C5F7NF1MMO100N