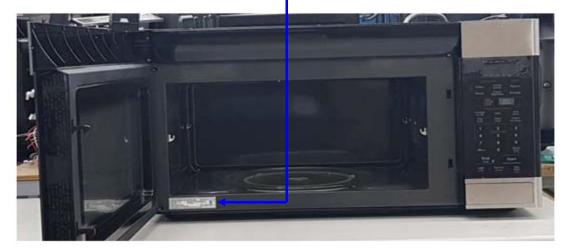

## APPENDIX A - SAMPLE LABEL

## **Labeling Requirements**

The sample label shown shall be *permanently affixed* at a conspicuous location on the device and be readily visible to the user at the time of purchase.



MODEL NO.: SMO1652DS MICROWAVE OVEN

MODEL NO.: SMO1652DS MICROWAVE OVEN

MADE IN CHINA

DHHS CODE: H7NF
DISTRIBUTED BY:
SINGLE PHASE WITH GROUNDING.
SINGLE PHASE WITH GROUNDING.
SINGLE PHASE WITH GROUNDING.
MANUFACTURED:

FCC ID: C5F7NF1HM0100N

MADE IN CHINA

DHHS CODE: H7NF
DISTRIBUTED BY:
SHARP ELECTRONICS CORPORATION
100 Paragon Drive, Montvale, NJ 07645

## FCC ID Location of EUT