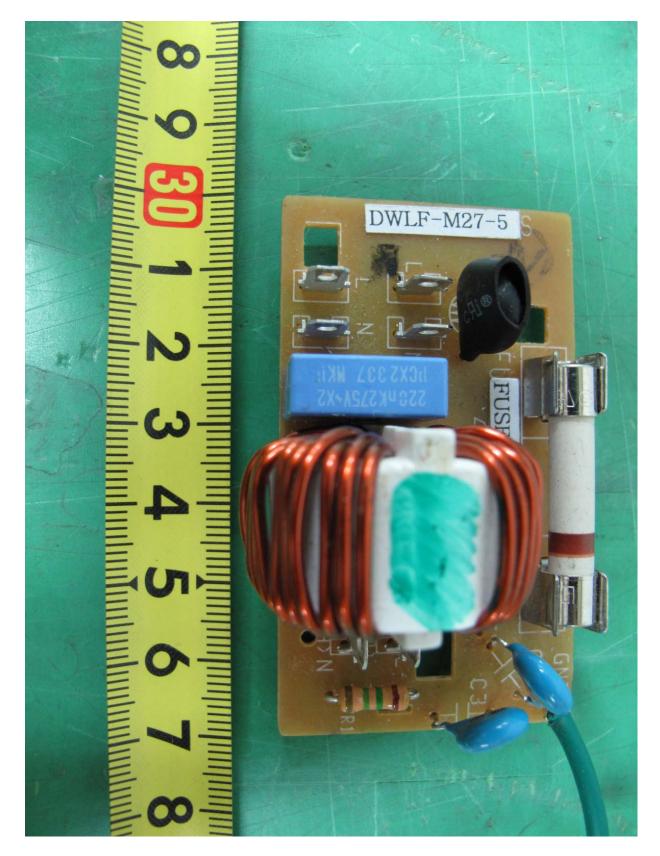

### • Front View of Line Filter

Daewoo Electronics Corporation FCC ID: C5F7NF1CM0800N

Page 58 of 62