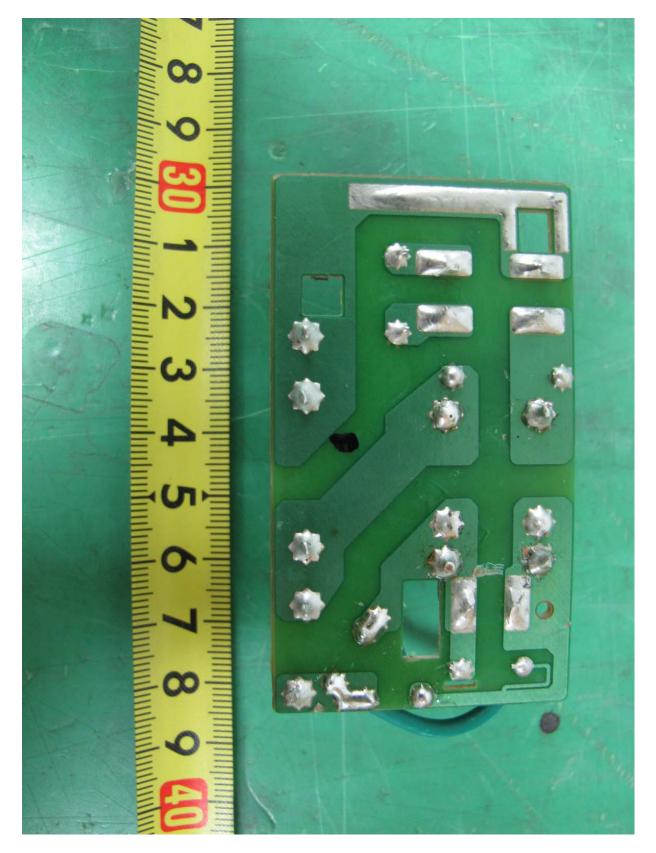

### • Rear View of Line Filter

Daewoo Electronics Corporation FCC ID: C5F7NF1CM0800N

Page 59 of 62