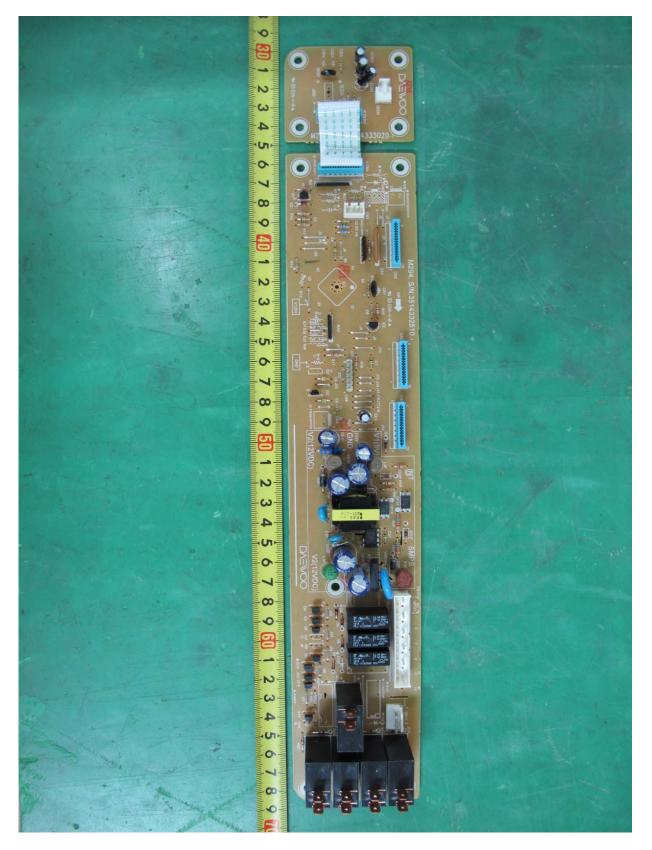

### • Front View of Main Board

Daewoo Electronics Corporation FCC ID: C5F7NF1CM0800N

Page 54 of 62