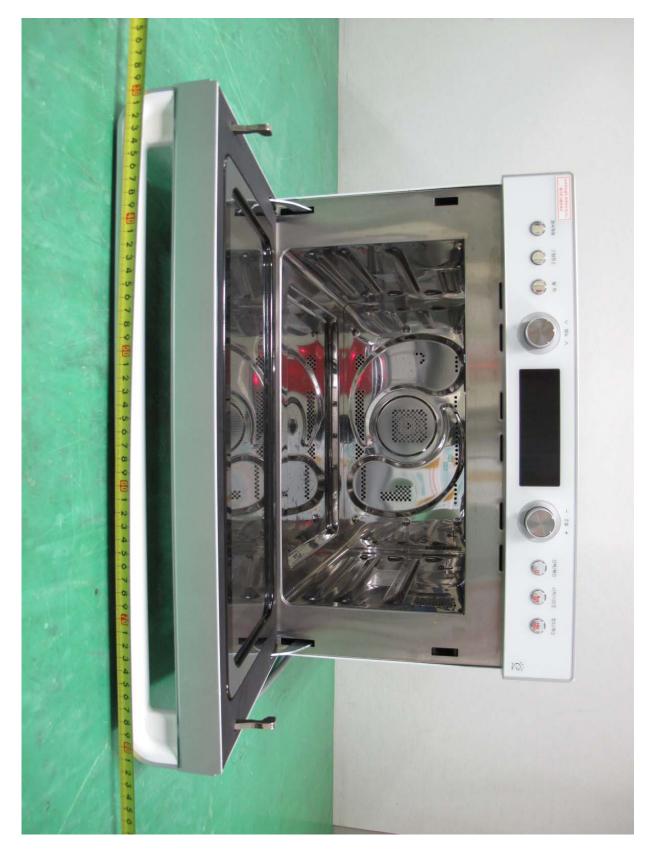

• Inside View of EUT



Daewoo Electronics Corporation FCC ID: C5F7NF1CM0800N



# • Top View of Inside



Daewoo Electronics Corporation FCC ID: C5F7NF1CM0800N

Page 51 of 62



## • Left View of Inside



Daewoo Electronics Corporation FCC ID: C5F7NF1CM0800N

Page 52 of 62



## • Right View of Inside



Daewoo Electronics Corporation FCC ID: C5F7NF1CM0800N

Page 53 of 62



### • Front View of Main Board



Daewoo Electronics Corporation FCC ID: C5F7NF1CM0800N

Page 54 of 62



#### • Rear View of Main Board



Daewoo Electronics Corporation FCC ID: C5F7NF1CM0800N

Page 55 of 62



## • Front View of Magnetron



Daewoo Electronics Corporation FCC ID: C5F7NF1CM0800N

Page 56 of 62



## • Rear View of Magnetron



Daewoo Electronics Corporation FCC ID: C5F7NF1CM0800N

Page 57 of 62



### • Front View of Lin