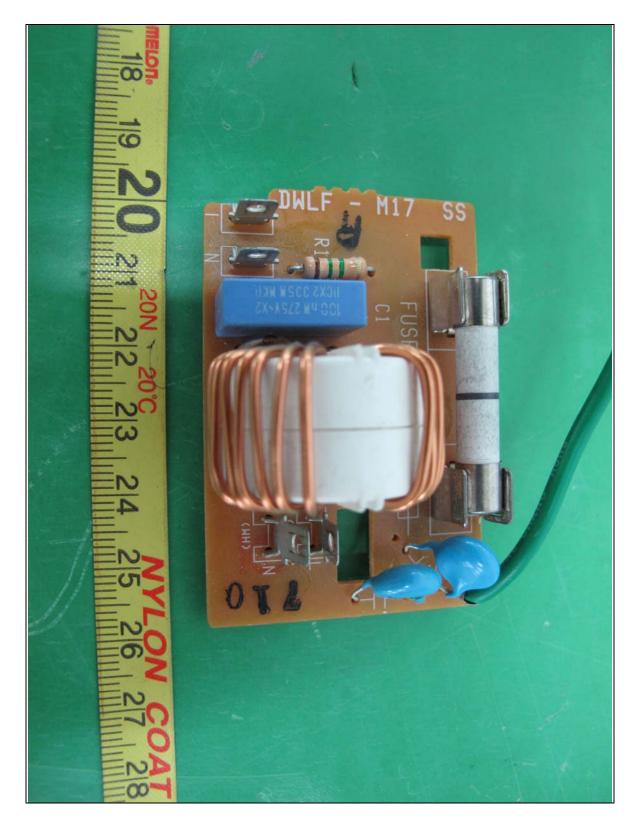

### • Front View of Line Filter

Daewoo Electronics Corporation FCC ID: C5F7NF18MO110N

### • Rear View of Line Filter

Daewoo Electronics Corporation FCC ID: C5F7NF18M0110N