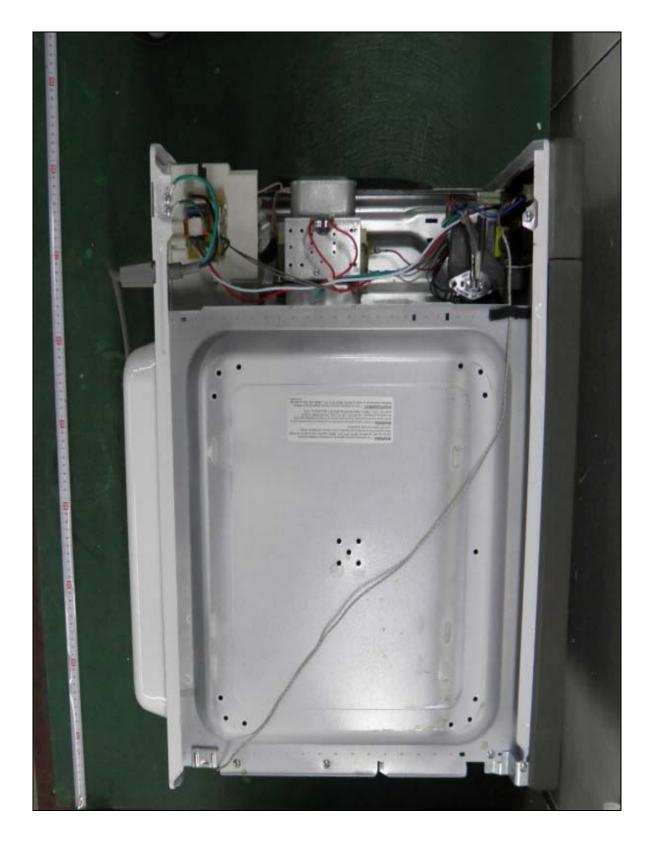

• Left View of Inside



Daewoo Electronics Corporation FCC ID: C5F7NF18M0110N

Page 55 of 66



• Right View of Inside



Daewoo Electronics Corporation FCC ID: C5F7NF18M0110N



# • Top View of Inside



Daewoo Electronics Corporation FCC ID: C5F7NF18M0110N



# • Front View of Magnetron



Daewoo Electronics Corporation FCC ID: C5F7NF18M0110N

Page 58 of 66



## • Rear View of Magnetron



Daewoo Electronics Corporation FCC ID: C5F7NF18M0110N Page 59 of 66



#### • Front View of Control Board



Daewoo Electronics Corporation FCC ID: C5F7NF18MO110N

Page 60 of 66



#### • Rear View of Control Board



Daewoo Electronics Corporation FCC ID: C5F7NF18MO110N

Page 61 of 66



### • Front View of Line Filter



Daewoo Electronics Corporation FCC ID: C5F7NF18MO110N



### • Rear View of Line Filter



Daewoo Electronics Corporation FCC ID: C5F7NF18M0110N