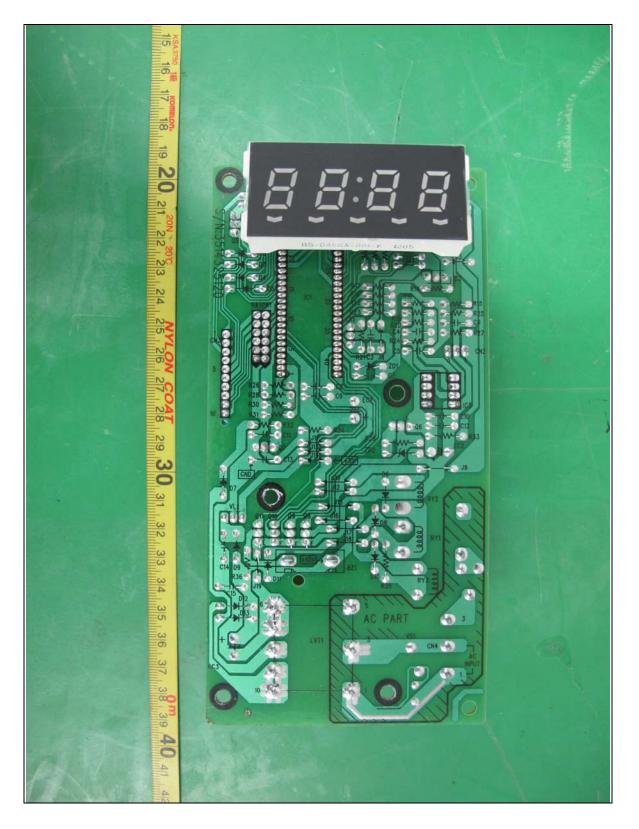

#### • Front View of Control Board

Daewoo Electronics Corporation FCC ID: C5F7NF18MO110N

Page 60 of 66

#### • Rear View of Control Board

Daewoo Electronics Corporation FCC ID: C5F7NF18MO110N

Page 61 of 66