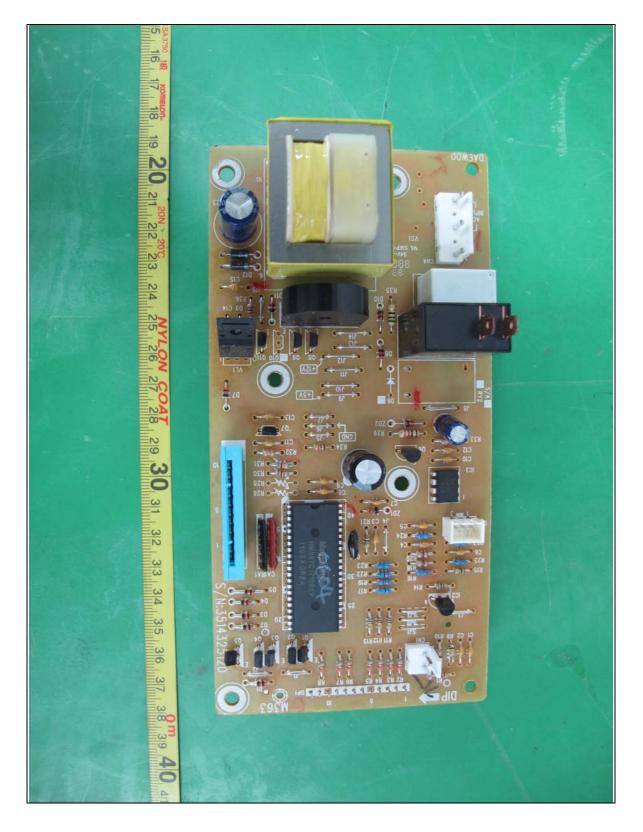

#### • Front View of Control Board

Daewoo Electronics Corporation FCC ID: C5F7NF18MO110N

Page 60 of 66

#### • Rear View of Control Board

Daewoo Electronics Corporation FCC ID: C5F7NF18MO110N

Page 61 of 66