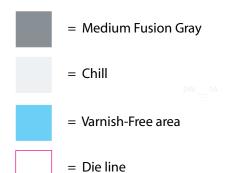

## Please Note:

The colors shown are not for color matching purposes. They are for reference only

Colors must be matched from color chips provide by Microsoft only Chill text with medium fusion background

COLOR SPECIFICATIONS