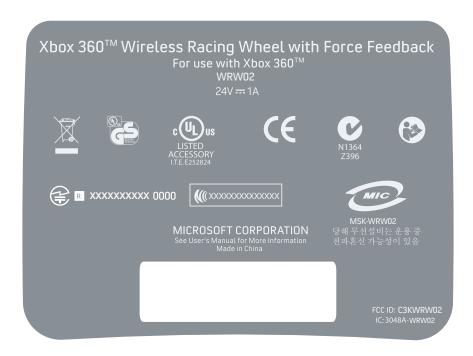

Label is on the bottom of the EUT.

| 1111010011                 |                                                                              |  |
|----------------------------|------------------------------------------------------------------------------|--|
| DESCRIPTION                |                                                                              |  |
| Label, Xbox 360 WirelessRa | cing Wheel                                                                   |  |
| DRAWN BY / DATE            |                                                                              |  |
| Lawrence / 05.15.0         | 7                                                                            |  |
| ARTWORK NUMBER             | REVISION                                                                     |  |
| AW810396-draft.ai          | Α                                                                            |  |
|                            | DESCRIPTION  Label, Xbox 360 WirelessRa  DRAWN BY / DATE  Lawrence / 05.15.0 |  |