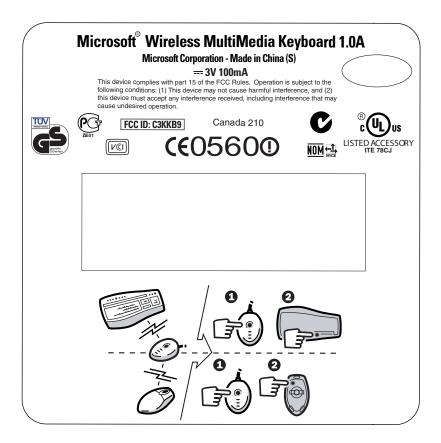

Scale 1:1

OUTline does not print 107 (L) X 106 (W)

|                                                                                                                                         |                                                             | <b>Microsoft</b> <sup>®</sup> |                |
|-----------------------------------------------------------------------------------------------------------------------------------------|-------------------------------------------------------------|-------------------------------|----------------|
| PROPRIETARY NOTE                                                                                                                        | TOLERENCES                                                  | DESCRIPTION                   | Artwork NUMBER |
| THE INFORMATION CONTAINED HEREON IS CONFIDENTIAL, IS SUBMITTED IN<br>CONFIDENCE, AND IS PROPRIETARY INFORMATION OF MICROSOFT CORPORA-   | UNLESS OTHERWISE SPECIFIED<br>DIMENSIONS ARE IN MILLIMETERS | Artwork, Product Label, MS    | AWX01-03810-01 |
| TION, AND SHALL ONLY BE USED IN THE FURTHERANCE OF, THE CONTRACT OF                                                                     |                                                             | Wireless Optical Dsktp Keybd  |                |
| WHICH THIS DRAWING FORMS A PART, AND SHALL NOT, WITHOUT MICROSOFT<br>CORPORATION'S PRIOR WRITTEN APPROVAL, BE REPRODUCED OR IN ANY WAY  | DWN./DATE                                                   | DRAWING NUMBER                | REVISION       |
| USED IN WHOLE OR IN PART IN CONNECTION WITH SERVICES OR EQUIPMENT<br>OFFERED FOR SALE OF FURNISHED TO OTHERS. THE INFORMATION CONTAINED | Gerald Olive 4/18/2002                                      |                               | Paper          |
| HEREON MAY NOT BE DISCLOSED TO A THIRD PARTY WITHOUT CONSENT OF                                                                         | SOFTWARE VERSION                                            | INDUSTRIAL DESIGN FILE NAME   |                |
| MICROSOFT CORPORATION, AND THEN, ONLY PURSUANT TO A MICROSOFT<br>APPROVED NONDISCLOSURE AGREEMENT.                                      | Adobe Illustrator 7.0                                       | AWX01-03812-01.ai             |                |